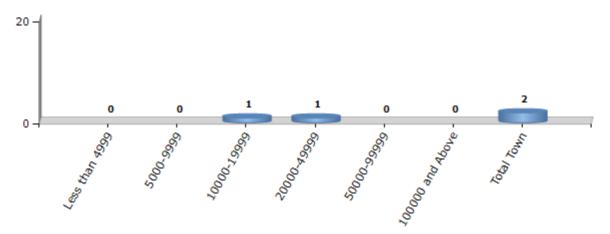

# **Number of Towns by Population Size - 2011**

| Less than | 5000-9999 | 10000- | 20000- | 50000- | 100000 and | Total |
|-----------|-----------|--------|--------|--------|------------|-------|
| 4999      |           | 19999  | 49999  | 99999  | Above      | Town  |
| 0         | 0         | 1      | 1      | 0      | 0          | 2     |

Number of Towns by Population Size - 2011