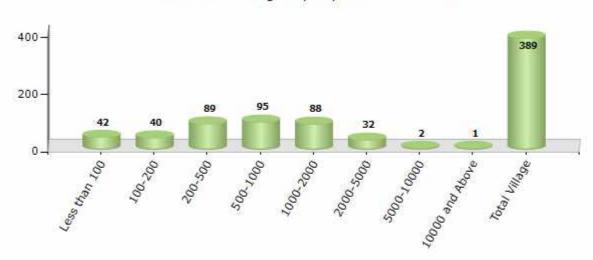

# Number of Villages by Population Size - 2011

| Less<br>than<br>100 | 100-<br>200 | 200-<br>500 | 500-<br>1000 | 1000-<br>2000 | 2000-<br>5000 | 5000-<br>10000 | 10000<br>and<br>Above | Total<br>Village |
|---------------------|-------------|-------------|--------------|---------------|---------------|----------------|-----------------------|------------------|
| 42                  | 40          | 89          | 95           | 88            | 32            | 2              | 1                     | 389              |