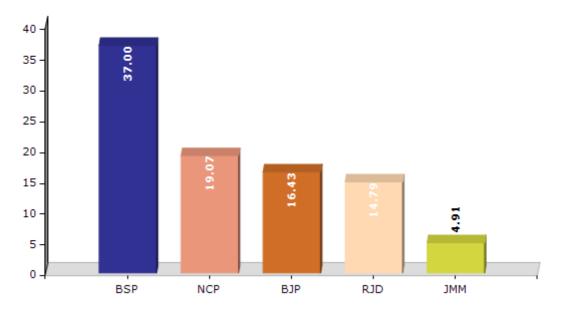

# **Summary Result of Assembly Election - 2014**

| Candidate Name            | Party | Votes | Votes % |
|---------------------------|-------|-------|---------|
| Kushwaha Shivpujan Mehta  | BSP   | 57275 | 37      |
| Kamlesh Kr. Singh         | NCP   | 29523 | 19.07   |
| Kameshwar Prasad Kushwaha | ВЈР   | 25430 | 16.43   |
| Sanjay Kumar Singh Yadav  | RJD   | 22890 | 14.79   |
| Dashrath Kumar Singh      | ЭММ   | 7606  | 4.91    |
| Ravindra Kumar Singh      | JVM   | 2094  | 1.35    |
| Banshidhar Tiwari         | IND   | 1496  | 0.97    |
| Pradeep Kumar Singh       | IND   | 1258  | 0.81    |
| Umesh Saw                 | JD(U) | 1190  | 0.77    |
| Ramchandra Mehta          | SP    | 1143  | 0.74    |
| Ramprawesh Singh          | IND   | 1043  | 0.67    |
| Naresh Kumar Paswan       | IND   | 787   | 0.51    |
| Manoj Kumar Sharma        | NSAM  | 648   | 0.42    |
|                           | NOTA  | 2417  | 1.56    |

# Votes Percentage of Top Parties - 2014