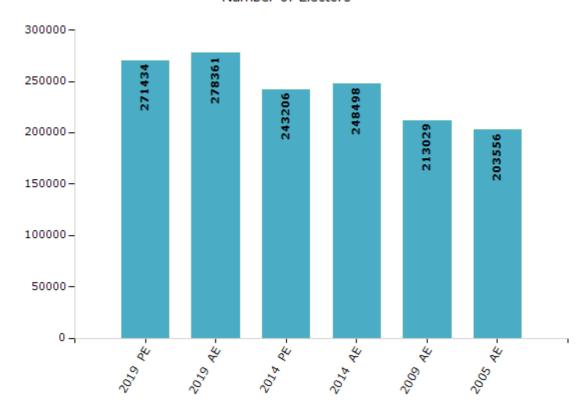

### **Electors by Male & Female**

| Year    | Male   | Female | Others | Total  | Year    | Male   | Female | Others | Total  |
|---------|--------|--------|--------|--------|---------|--------|--------|--------|--------|
| 2019 PE | 148959 | 122475 | 0      | 271434 | 2009 PE | -      | -      | -      | -      |
| 2019 AE | 150673 | 127688 | 0      | 278361 | 2009 AE | 116239 | 96790  | -      | 213029 |
| 2014 PE | 134438 | 108768 | 0      | 243206 | 2005 AE | 110560 | 92996  | -      | 203556 |
| 2014 AE | -      | -      | -      | 248498 | 2004 PE | -      | -      | -      | -      |

### Number of Electors

Note: AE: Assembly Election, PE: Assembly Segment of Parliamentary Election