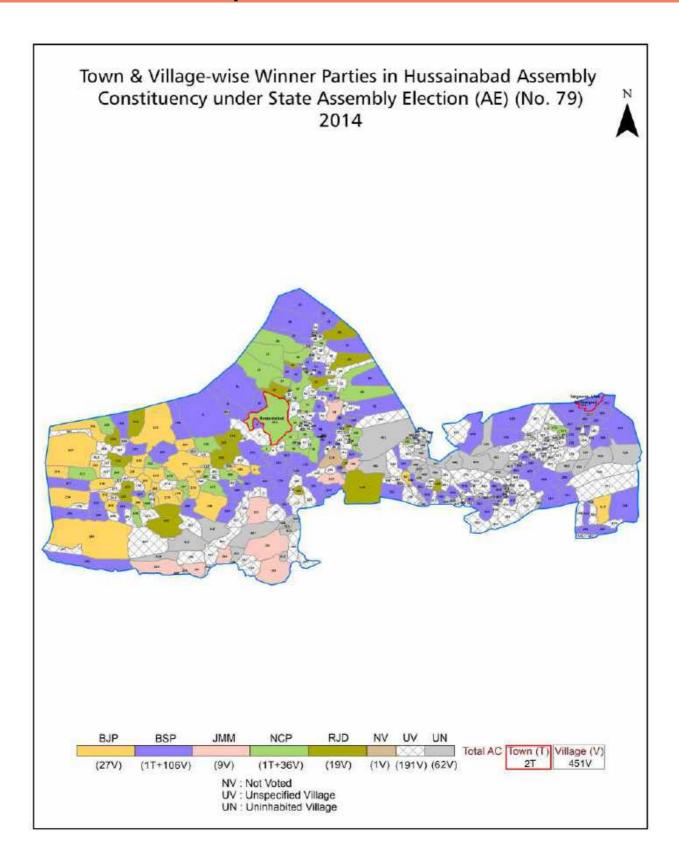

| 251-253  |  |  |  |  |
| 11  | Disclaimer                                                                                                                                                                                                                                                                                                                                                                                                                                              | 255      |  |  |  |  |

# **Location & Political Map**



# **Administrative Setup**

# List of Village Panchayat & Intermediate Panchayat (Block) Name - 2011

| Village Name             | Village Panchayat Name | Intermediate Panchayat<br>Name |
|--------------------------|------------------------|--------------------------------|
| Adhaura                  | Pansa                  | Mohammad Ganj                  |
| Agheria Kalan            | -                      | Hussainabad                    |
| Ahmad Nagar              | Mahuari                | Hussainabad                    |
| Ajania                   | Pipra                  | Pipra                          |
| Akhauri Khap             | -                      | Hussainabad                    |
| Alinagar                 | -                      | Hussainabad                    |