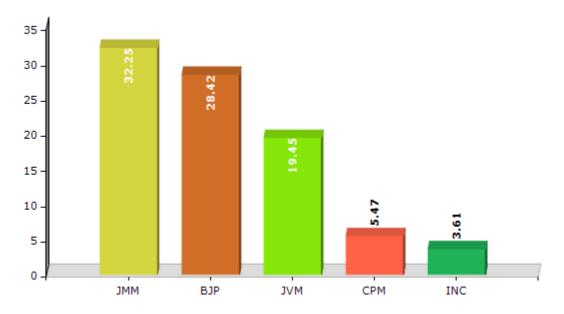

# **Summary Result of Assembly Election - 2014**

| Candidate Name  | Party | Votes | Votes % |
|-----------------|-------|-------|---------|
| Stephen Marandi | ЈММ   | 51866 | 32.25   |
| Devidhan Tudu   | ВЈР   | 45710 | 28.42   |
| Mistry Soren    | JVM   | 31276 | 19.45   |
| Gamelina Soren  | СРМ   | 8798  | 5.47    |
| Devilal Murmu   | INC   | 5814  | 3.61    |
| Dijen Hembrom   | IND   | 4782  | 2.97    |
| Daud Marandi    | SP    | 3717  | 2.31    |
| Haridas Murmu   | IND   | 1615  | 1       |
| Kalidas Tudu    | IND   | 1335  | 0.83    |
| Ramen Murmu     | IND   | 1271  | 0.79    |
| Samuel Tudu     | BSP   | 1109  | 0.69    |
| Stefan Marandi  | AIFB  | 1011  | 0.63    |
|                 | NOTA  | 2527  | 1.57    |

# Votes Percentage of Top Parties - 2014