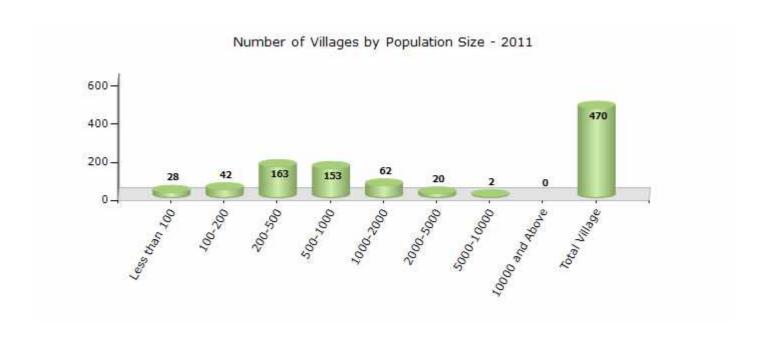

# **Demographics**

## Number of Villages by Population Size - 2011

| Less<br>than<br>100 | 100-<br>200 | 200-<br>500 | 500-<br>1000 | 1000-<br>2000 | 2000-<br>5000 | 5000-<br>10000 | 10000<br>and<br>Above | Total<br>Village |
|---------------------|-------------|-------------|--------------|---------------|---------------|----------------|-----------------------|------------------|
| 28                  | 42          | 163         | 153          | 62            | 20            | 2              | 0                     | 470              |