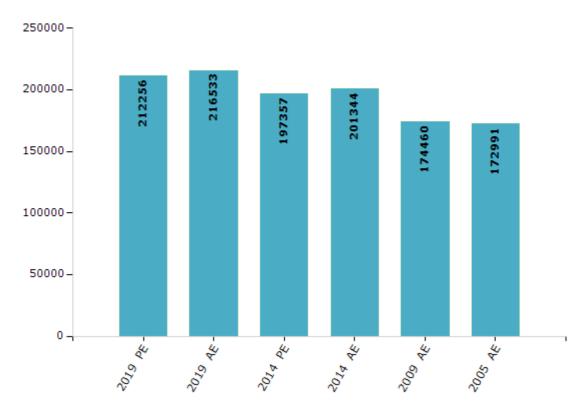

#### **Electors by Male & Female**

| Year    | Male   | Female | Others | Total  | Year    | Male  | Female | Others | Total  |
|---------|--------|--------|--------|--------|---------|-------|--------|--------|--------|
| 2019 PE | 105963 | 106293 | 0      | 212256 | 2009 PE | -     | -      | -      | -      |
| 2019 AE | 108045 | 108488 | 0      | 216533 | 2009 AE | 87723 | 86737  | -      | 174460 |
| 2014 PE | 99048  | 98308  | 1      | 197357 | 2005 AE | 87970 | 85021  | -      | 172991 |
| 2014 AE | 100791 | 100553 | 0      | 201344 | 2004 PE | -     | -      | -      | -      |

#### Number of Electors

Note: AE: Assembly Election, PE: Assembly Segment of Parliamentary Election