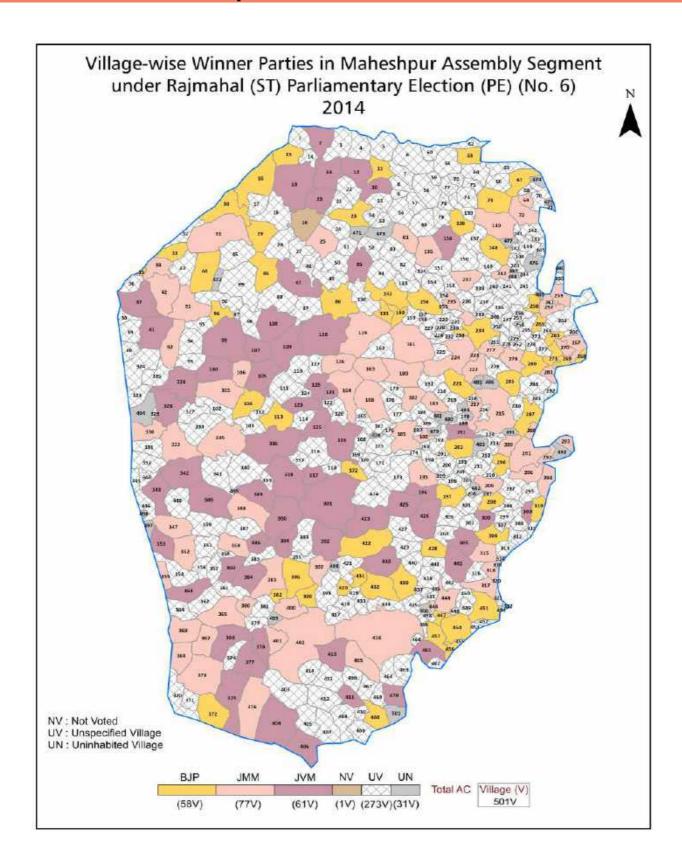

| 208-210  |  |  |  |  |
| 11  | Disclaimer                                                                                                                                                                                                                                                                                                                                                                                                                                              | 212      |  |  |  |  |

# **Location & Political Map**



# **Administrative Setup**

## List of Village Panchayat & Intermediate Panchayat (Block) Name - 2011

| Village Name           | Village Panchayat Name | Intermediate Panchayat<br>Name |
|------------------------|------------------------|--------------------------------|
| Abhua                  | Abhua                  | Maheshpur                      |
| Afiapara               | Damdama                | Maheshpur                      |
| Ahalyapur              | Bara Tola              | Maheshpur                      |
| Akharasol              | Debinagarr             | Maheshpur                      |
| Aludaha                | Phuljhanjhri           | Pakuria                        |
| Amalagachhi Naraintola | Shahargram             | Maheshpur                      |
| Amarpur