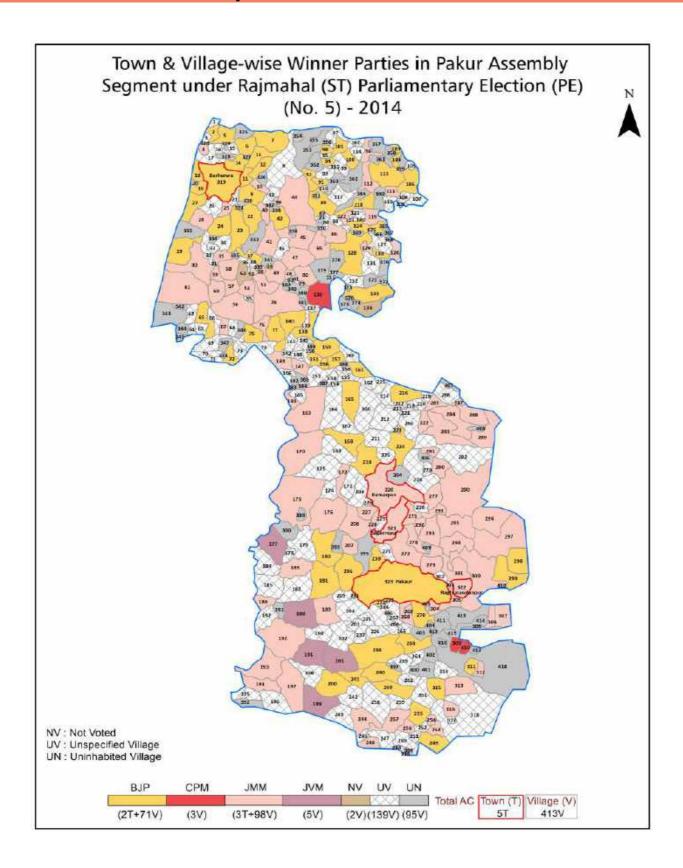

| 248-250  |  |  |
| 11  | Disclaimer                                                                                                                                                                                                                                                                                                                                                                                                                                              | 252      |  |  |

### **Location & Political Map**



#### **Administrative Setup**

#### List of Village Panchayat & Intermediate Panchayat (Block) Name - 2011

| Village Name            | Village Panchayat Name | Intermediate Panchayat<br>Name |
|-------------------------|------------------------|--------------------------------|
| Abratola                | Barari                 | Barharwa                       |
| Agloi                   | Agloi                  | Barharwa                       |
| Ajna                    | Jaikistopur            | Pakaur                         |
| Amalpur Urf Gpganpahari | Manikapara             | Pakaur                         |
| Amdabad                 | Jamserpur              | Pakaur                         |
| Andharkotha             | Srikund                | Barharwa                       |
|