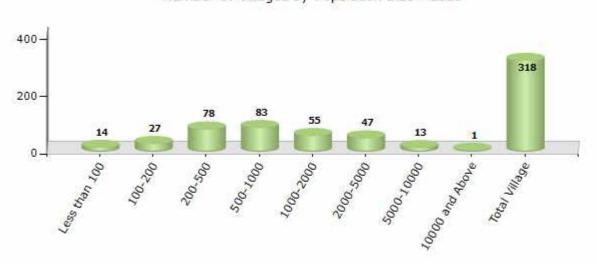

#### Number of Villages by Population Size - 2011

| Less<br>than<br>100 | 100-<br>200 | 200-<br>500 | 500-<br>1000 | 1000-<br>2000 | 2000-<br>5000 | 5000-<br>10000 | 10000<br>and<br>Above | Total<br>Village |
|---------------------|-------------|-------------|--------------|---------------|---------------|----------------|-----------------------|------------------|
| 14                  | 27          | 78          | 83           | 55            | 47            | 13             | 1                     | 318              |

Number of Villages by Population Size - 2011