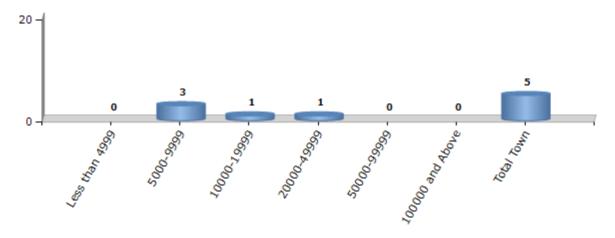

#### **Number of Towns by Population Size - 2011**

| Less than | 5000-9999 | 10000- | 20000- | 50000- | 100000 and | Total |
|-----------|-----------|--------|--------|--------|------------|-------|
| 4999      |           | 19999  | 49999  | 99999  | Above      | Town  |
| 0         | 3         | 1      | 1      | 0      | 0          | 5     |

Number of Towns by Population Size - 2011