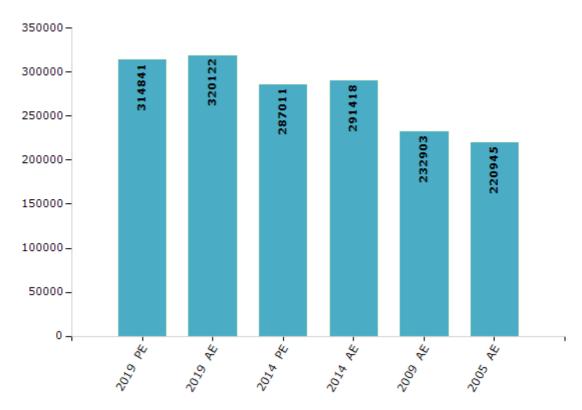

#### **Electors by Male & Female**

| Year    | Male   | Female | Others | Total  | Year    | Male   | Female | Others | Total  |
|---------|--------|--------|--------|--------|---------|--------|--------|--------|--------|
| 2019 PE | 160736 | 154105 | 0      | 314841 | 2009 PE | -      | -      | -      | -      |
| 2019 AE | 163305 | 156817 | 0      | 320122 | 2009 AE | 117642 | 115261 | -      | 232903 |
| 2014 PE | 145671 | 141340 | 0      | 287011 | 2005 AE | 112669 | 108276 | -      | 220945 |
| 2014 AE | 147737 | 143681 | 0      | 291418 | 2004 PE | -      | -      | -      | -      |

#### Number of Electors

Note: AE: Assembly Election, PE: Assembly Segment of Parliamentary Election