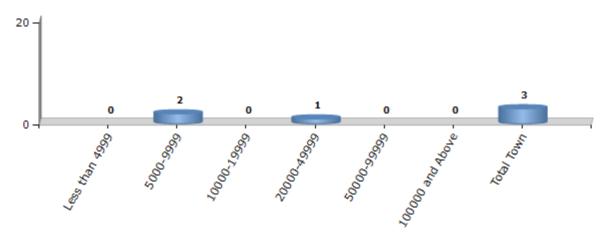

# **Number of Towns by Population Size - 2011**

| Less than<br>4999 | 5000-9999 | 10000-<br>19999 | 20000-<br>49999 | 50000-<br>99999 | 100000 and<br>Above | Total<br>Town |  |
|-------------------|-----------|-----------------|-----------------|-----------------|---------------------|---------------|--|
| 0                 | 2         | 0               | 1               | 0               | 0                   | 3             |  |

Number of Towns by Population Size - 2011