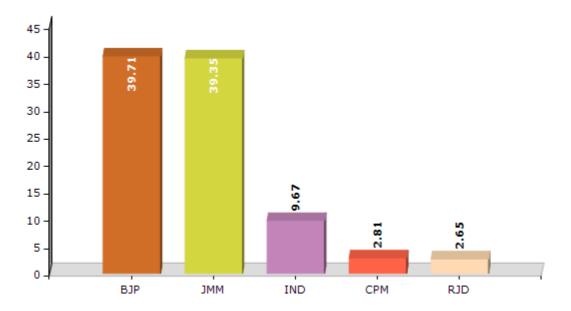

# **Summary Result of Assembly Election - 2014**

| Candidate Name        | Party | Votes | Votes % |
|-----------------------|-------|-------|---------|
| Anant Kumar Ojha      | ВЈР   | 77481 | 39.71   |
| Md. Tajuddin          | JMM   | 76779 | 39.35   |
| Bajrangi Prasad Yadav | IND   | 18866 | 9.67    |
| Md. Rafikul Alam      | СРМ   | 5478  | 2.81    |
| Arun Mandal           | RJD   | 5175  | 2.65    |
| Sunil Kumar Sinha     | JD(U) | 2125  | 1.09    |
| Krishna Mahto         | JVM   | 1617  | 0.83    |
| Binod Kumar Yadav     | IND   | 1608  | 0.82    |
| Shankar Mandal        | SHS   | 1565  | 0.8     |
| Saiyad Arshad Nasar   | SP    | 900   | 0.46    |
| Satanand Mandal       | BMUP  | 667   | 0.34    |
| Arjun Kumar Karmkar   | NCP   | 576   | 0.3     |
|                       | NOTA  | 2268  | 1.16    |

# Votes Percentage of Top Parties - 2014