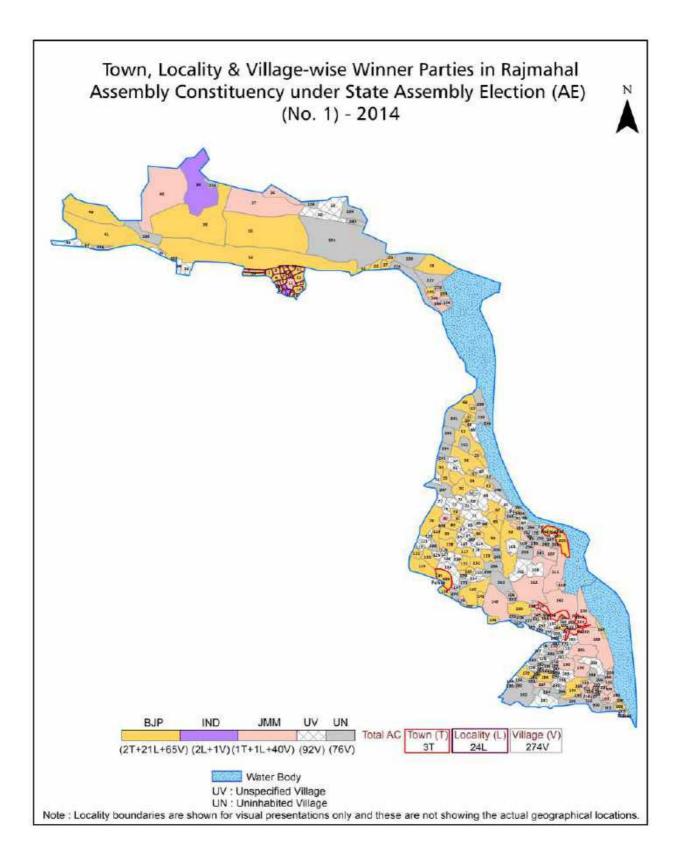

Printed in India

| No. | Particulars                                                                                                                                                                                                                                                                                                                                                                                                                                             | Page No. |
|-----|---------------------------------------------------------------------------------------------------------------------------------------------------------------------------------------------------------------------------------------------------------------------------------------------------------------------------------------------------------------------------------------------------------------------------------------------------------|----------|
| 1   | Introduction  Assembly Constituency - (Vidhan sabha) at a Glance   Features of Assembly as per Delimitation Commission of India (2008)                                                                                                                                                                                                                                                                                                                  | 1-2      |
|     | Location and Political Maps                                                                                                                                                                                                                                                                                                                                                                                                                             |          |
| 2   | Location Map   Boundaries of Assembly Constituency - (Vidhan sabha) in District   Boundaries of Assembly Constituency under Parliamentary Constituency - (Lok sabha)   Town, Locality & Village-wise Winner Parties-2024-PE, 2024-AE, 2019-PE, 2019-AE, 2014-PE, 2014-AE and 2009-PE                                                                                                                                                                    | 3-11     |
|     | Administrative Setup (2011)                                                                                                                                                                                                                                                                                                                                                                                                                             |          |
| 3   | District   Sub-district   Towns   Villages   Inhabited Villages   Uninhabited Villages   Village Panchayat   Intermediate Panchayat                                                                                                                                                                                                                                                                                                                     | 12-23    |
|     | Demographics (2011)                                                                                                                                                                                                                                                                                                                                                                                                                                     |          |
| 4   | Population   Households   Rural/Urban Population   Towns and Villages by Population Size   Sex Ratio (Total & 0-6 Years)   Religious Population   Social Population   Literacy Rate                                                                                                                                                                                                                                                                     | 24-25    |
|     | Electoral Features                                                                                                                                                                                                                                                                                                                                                                                                                                      |          |
| 5   | Important Dates of Last Elections Held   Electors by Gender   Service Electors   Voters   Voters Turnout   Polling Stations & Average Number of Electors per Polling Station   Electors by Age Group   Present Elected Representatives                                                                                                                                                                                                                  | 26-31    |
|     | Historical Summary Election Results                                                                                                                                                                                                                                                                                                                                                                                                                     |          |
| 6   | Vote Share of Major Parties   Winning Margin (Number & Percentage)   Polarity of Parties   Summary Result of Assembly Segment of Parliamentary Elections 2024, 2019, 2014, 2009 and 2004   Summary Result of Assembly Elections 2024, 2019, 2014, 2009 and 2005                                                                                                                                                                                         | 32-43    |
|     | Polling Station Level Election Results                                                                                                                                                                                                                                                                                                                                                                                                                  |          |
| 7   | Name and Number of Polling Station 2024-PE, 2024-AE, 2019-PE, 2019-AE, 2014-PE, 2014-AE and 2009-PE   Polling Station-wise Electors, Voters & Voters Turnout 2024-PE, 2024-AE, 2019-PE, 2019-AE, 2014-PE, 2014-AE and 2009-PE   Polling Station wise Elections Results 2024-PE, 2024-AE, 2019-PE, 2019-AE, 2014-PE, 2014-AE and 2009-PE                                                                                                                 | 44-214   |
|     | Share of Assembly Constituency                                                                                                                                                                                                                                                                                                                                                                                                                          |          |
| 8   | Share of Assembly Constituency - (Vidhan sabha) in State, District and Parliamentary Constituency - (Lok sabha)                                                                                                                                                                                                                                                                                                                                         | 215      |
|     | Socio-Economic Amenities (2011)                                                                                                                                                                                                                                                                                                                                                                                                                         |          |
| 9   | Access to Administrative Units   Agricultural, Manufacturing and Industrial Commodities   Demographic Indicators   Education   Health & Manpower   Drinking Water Supply   Sanitation   Entertainment and Recreations Infrastructure   Power   Food Allocation Distribution and Marketing of Agriculture Commodities Infrastructure   Transport and Road Infrastructure   Communication   Banking and Financial Services   Land Use   Irrigation Source | 217-231  |
| 10  | Abbreviation & Sources                                                                                                                                                                                                                                                                                                                                                                                                                                  | 233-235  |
| 11  | Disclaimer                                                                                                                                                                                                                                                                                                                                                                                                                                              | 237      |