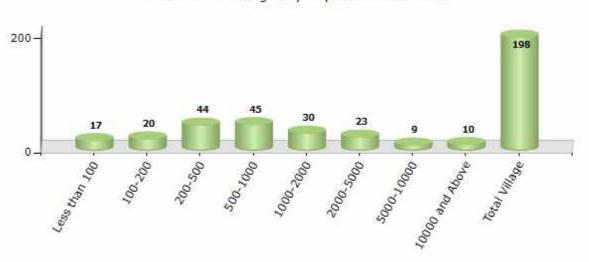

### Number of Villages by Population Size - 2011

| Less<br>than<br>100 | 100-<br>200 | 200-<br>500 | 500-<br>1000 | 1000-<br>2000 | 2000-<br>5000 | 5000-<br>10000 | 10000<br>and<br>Above | Total<br>Village |
|---------------------|-------------|-------------|--------------|---------------|---------------|----------------|-----------------------|------------------|
| 17                  | 20          | 44          | 45           | 30            | 23            | 9              | 10                    | 198              |