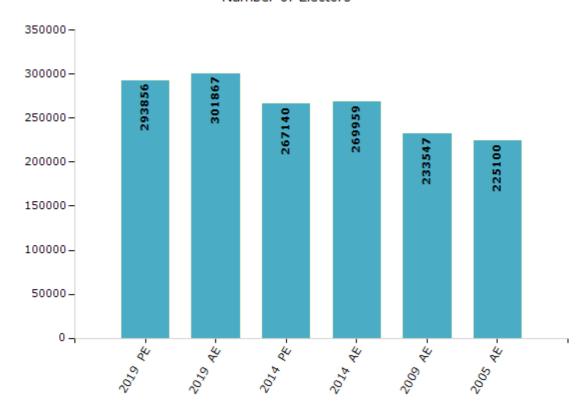

### **Electors by Male & Female**

| Year    | Male   | Female | Others | Total  | Year    | Male   | Female | Others | Total  |
|---------|--------|--------|--------|--------|---------|--------|--------|--------|--------|
| 2019 PE | 156203 | 137647 | 6      | 293856 | 2009 PE | -      | -      | -      | -      |
| 2019 AE | 158061 | 143800 | 6      | 301867 | 2009 AE | 122069 | 111478 | -      | 233547 |
| 2014 PE | 141992 | 125148 | 0      | 267140 | 2005 AE | 117946 | 107154 | -      | 225100 |
| 2014 AE | 143511 | 126448 | 0      | 269959 | 2004 PE | -      | -      | -      | -      |

### Number of Electors

Note: AE: Assembly Election, PE: Assembly Segment of Parliamentary Election