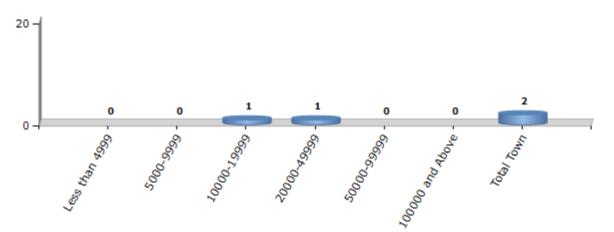

### Number of Towns by Population Size - 2011

| Less than | 5000-9999 | 10000- | 20000- | 50000- | 100000 and | Total |
|-----------|-----------|--------|--------|--------|------------|-------|
| 4999      |           | 19999  | 49999  | 99999  | Above      | Town  |
| 0         | 0         | 1      | 1      | 0      | 0          | 2     |

Number of Towns by Population Size - 2011