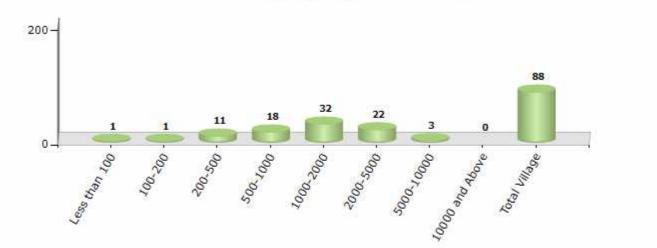

### Number of Villages by Population Size - 2011

| Less<br>than<br>100 | 100-<br>200 | 200-<br>500 | 500-<br>1000 | 1000-<br>2000 | 2000-<br>5000 | 5000-<br>10000 | 10000<br>and<br>Above | Total<br>Village |
|---------------------|-------------|-------------|--------------|---------------|---------------|----------------|-----------------------|------------------|
| 1                   | 1           | 11          | 18           | 32            | 22            | 3              | 0                     | 88               |

Number of Villages by Population Size - 2011