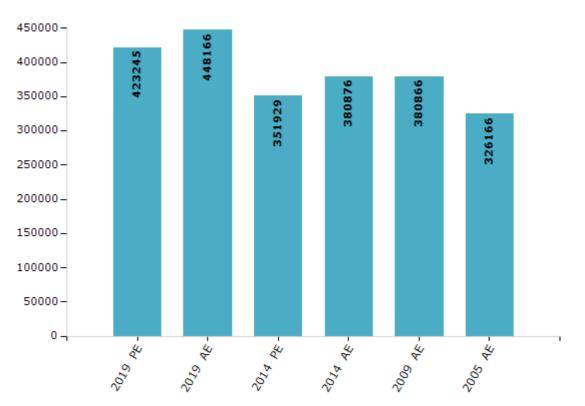

#### **Electors by Male & Female**

| Year    | Male   | Female | Others | Total  | Year    | Male   | Female | Others | Total  |
|---------|--------|--------|--------|--------|---------|--------|--------|--------|--------|
| 2019 PE | 221865 | 201363 | 17     | 423245 | 2009 PE | -      | -      | -      | -      |
| 2019 AE | 232545 | 215598 | 23     | 448166 | 2009 AE | 205000 | 175866 | -      | 380866 |
| 2014 PE | 185900 | 166029 | 0      | 351929 | 2005 AE | 172425 | 153741 | -      | 326166 |
| 2014 AE | 200911 | 179965 | 0      | 380876 | 2004 PE | -      | -      | -      | -      |

Number of Electors

 $\textbf{Note:} \mathsf{AE}: \mathsf{Assembly \ Election, \ PE}: \mathsf{Assembly \ Segment \ of \ Parliamentary \ Election}$ 