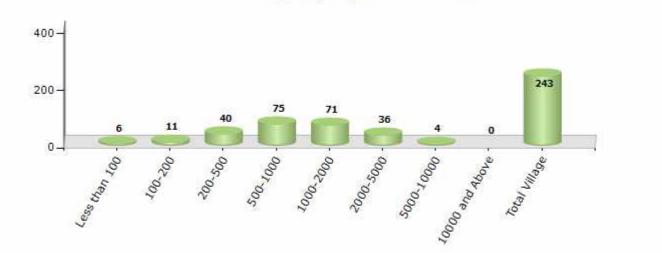

#### Number of Villages by Population Size - 2011

| Les<br>tha<br>10 | n 100- | 200-<br>500 | 500-<br>1000 | 1000-<br>2000 | 2000-<br>5000 | 5000-<br>10000 | 10000<br>and<br>Above | Total<br>Village |
|------------------|--------|-------------|--------------|---------------|---------------|----------------|-----------------------|------------------|
| 6                | 11     | 40          | 75           | 71            | 36            | 4              | 0                     | 243              |

Number of Villages by Population Size - 2011