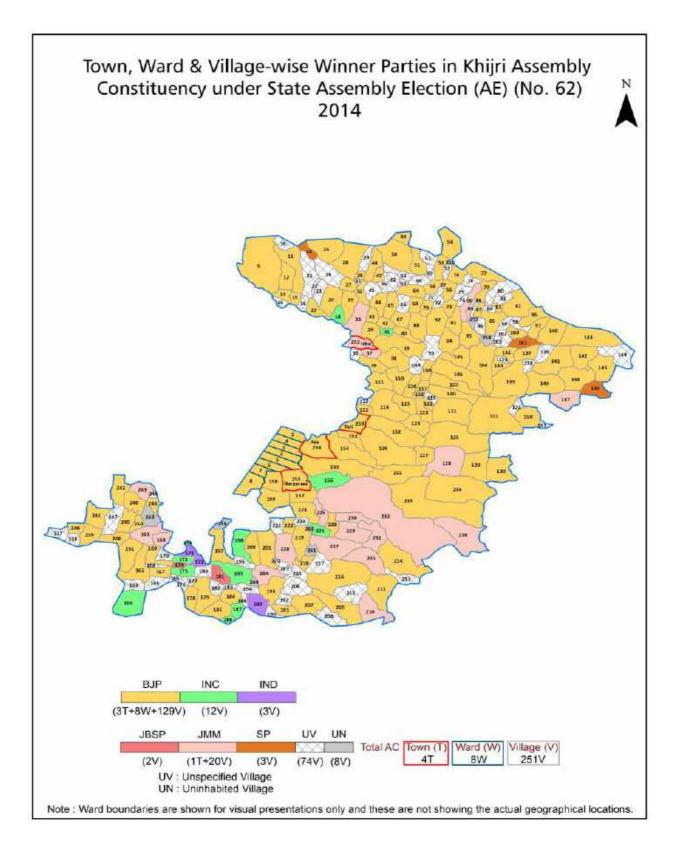

| 282-284  |
| 11  | Disclaimer                                                                                                                                                                                                                                                                                                                                                                                                                                                                | 286      |

#### **Location & Political Map**







#### **Administrative Setup**

#### List of Village Panchayat & Intermediate Panchayat (Block) Name - 2011

| Village Name | Village Panchayat Name | Intermediate Panchayat<br>Name |
|--------------|------------------------|--------------------------------|
| Agartoli     | Haratu                 | Angara                         |
| Anandi       | Baridih                | Ormanjhi                       |
| Angara       | Angara                 | Angara                         |
| Ara          | Tunahuli               | Ormanjhi                       |
| Badri        | Kuch                   | Angara                         |
| Baghinbanda  | Tunahuli               | Ormanjhi                       |
| Baheya       | Apung                  | Angara                         |
| Bakshidih