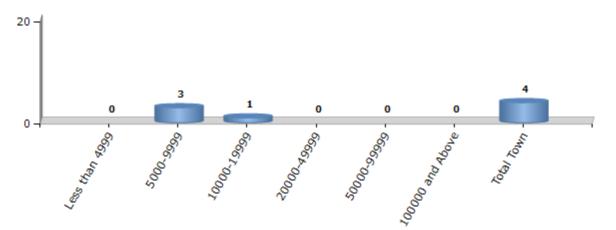

#### Number of Towns by Population Size - 2011

| Less than | 5000-9999 | 10000- | 20000- | 50000- | 100000 and | Total |
|-----------|-----------|--------|--------|--------|------------|-------|
| 4999      |           | 19999  | 49999  | 99999  | Above      | Town  |
| 0         | 3         | 1      | 0      | 0      | 0          | 4     |

Number of Towns by Population Size - 2011