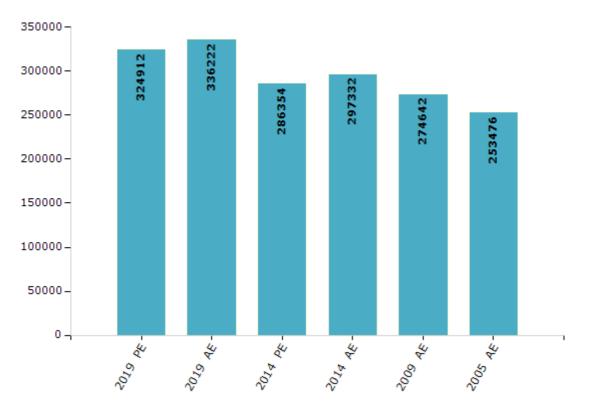

#### **Electors by Male & Female**

| Year    | Male   | Female | Others | Total  | Year    | Male   | Female | Others | Total  |
|---------|--------|--------|--------|--------|---------|--------|--------|--------|--------|
| 2019 PE | 169270 | 155641 | 1      | 324912 | 2009 PE | -      | -      | -      | -      |
| 2019 AE | 173872 | 162348 | 2      | 336222 | 2009 AE | 146147 | 128495 | -      | 274642 |
| 2014 PE | 150012 | 136342 | 0      | 286354 | 2005 AE | 137276 | 116200 | -      | 253476 |
| 2014 AE | 155648 | 141684 | 0      | 297332 | 2004 PE | -      | -      | -      | -      |

Number of Electors

 $\textbf{Note:} \mathsf{AE}: \mathsf{Assembly \ Election, \ PE}: \mathsf{Assembly \ Segment \ of \ Parliamentary \ Election}$ 