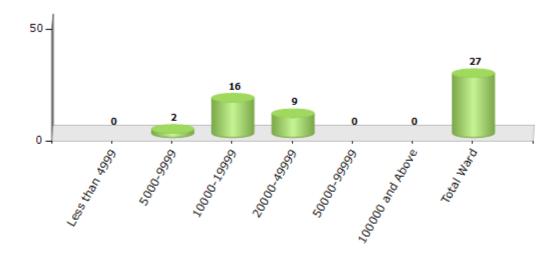

#### Number of Ward by Population Size - 2011

| Less than | 5000-9999 | 10000- | 20000- | 50000- | 100000 and | Total |
|-----------|-----------|--------|--------|--------|------------|-------|
| 4999      |           | 19999  | 49999  | 99999  | Above      | Ward  |
| 0         | 2         | 16     | 9      | 0      | 0          | 27    |

#### Number of Ward by Population Size - 2011