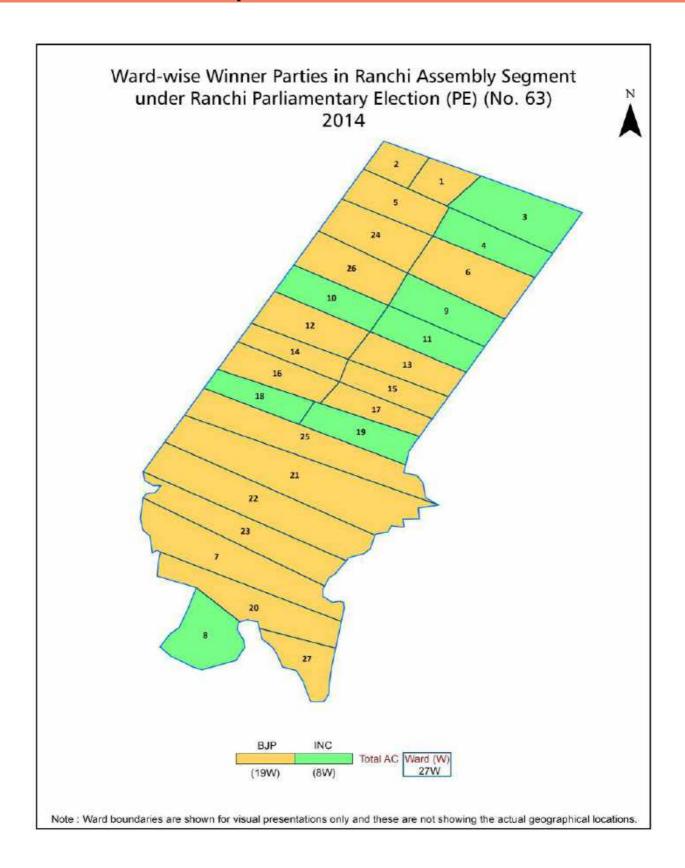

## Contents

| No. | Particulars                                                                                                                                                                                                                                                                                                                             | Page No. |
|-----|-----------------------------------------------------------------------------------------------------------------------------------------------------------------------------------------------------------------------------------------------------------------------------------------------------------------------------------------|----------|
| 1   | Introduction  Assembly Constituency - (Vidhan sabha) at a Glance   Features of Assembly as per Delimitation Commission of India (2008)                                                                                                                                                                                                  | 1-2      |
|     | Location and Political Maps                                                                                                                                                                                                                                                                                                             |          |
| 2   | Location Map   Boundaries of Assembly Constituency - (Vidhan sabha) in District   Boundaries of Assembly Constituency under Parliamentary Constituency - (Lok sabha)   Ward-wise Winner Parties- 2024-PE, 2024-AE, 2019-PE, 2019-AE, 2014-PE, 2009-PE and 2009-AE                                                                       | 3-11     |
|     | Administrative Setup (2011)                                                                                                                                                                                                                                                                                                             |          |
| 3   | District   Sub-district   Towns   Villages   Inhabited Villages   Uninhabited Villages   Village Panchayat   Intermediate Panchayat                                                                                                                                                                                                     | 12       |
|     | Demographics (2011)                                                                                                                                                                                                                                                                                                                     |          |
| 4   | Population   Households   Rural/Urban Population   Ward by Population Size Sex Ratio (Total & 0-6 Years)   Religious Population   Social Population   Literacy Rate                                                                                                                                                                     | 13       |
|     | Electoral Features                                                                                                                                                                                                                                                                                                                      |          |
| 5   | Important Dates of Last Elections Held   Electors by Gender   Service Electors   Voters   Voters Turnout   Polling Stations & Average Number of Electors per Polling Station   Electors by Age Group   Present Elected Representatives                                                                                                  | 14-19    |
|     | Historical Summary Election Results                                                                                                                                                                                                                                                                                                     |          |
| 6   | Vote Share of Major Parties   Winning Margin (Number & Percentage)   Polarity of Parties   Summary Result of Assembly Segment of Parliamentary Elections 2024, 2019, 2014, 2009 and 2004   Summary Result of Assembly Elections 2024, 2019, 2014, 2009 and 2005                                                                         | 20-31    |
|     | Polling Station Level Election Results                                                                                                                                                                                                                                                                                                  |          |
| 7   | Name and Number of Polling Station 2024-PE, 2024-AE, 2019-PE, 2019-AE, 2014-PE, 2009-PE and 2009-AE   Polling Station-wise Electors, Voters & Voters Turnout 2024-PE, 2024-AE, 2019-PE, 2019-AE, 2014-PE, 2009-PE and 2009-AE   Polling Station wise Elections Results 2024-PE, 2024-AE, 2019-PE, 2019-AE, 2014-PE, 2009-PE and 2009-AE |          |
|     | Share of Assembly Constituency                                                                                                                                                                                                                                                                                                          |          |
| 8   | Share of Assembly Constituency - (Vidhan sabha) in State, District and Parliamentary Constituency - (Lok sabha)                                                                                                                                                                                                                         | 215      |
| 9   | Abbreviation & Sources                                                                                                                                                                                                                                                                                                                  | 218-220  |
| 10  | Disclaimer                                                                                                                                                                                                                                                                                                                              | 222      |