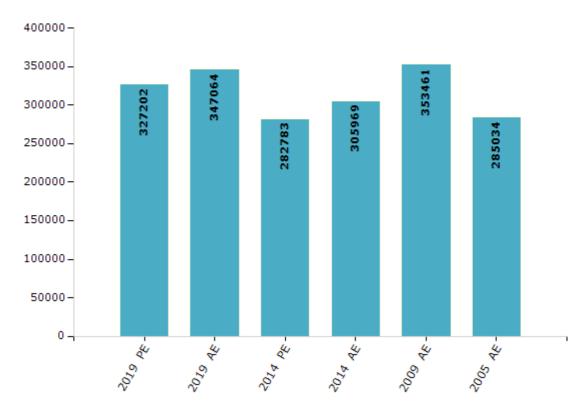

#### **Electors by Male & Female**

| Year    | Male   | Female | Others | Total  | Year    | Male   | Female | Others | Total  |
|---------|--------|--------|--------|--------|---------|--------|--------|--------|--------|
| 2019 PE | 174677 | 152494 | 31     | 327202 | 2009 PE | -      | -      | -      | -      |
| 2019 AE | 181885 | 165146 | 33     | 347064 | 2009 AE | 194484 | 158977 | -      | 353461 |
| 2014 PE | 152247 | 130535 | 1      | 282783 | 2005 AE | 164316 | 120718 | -      | 285034 |
| 2014 AE | 164284 | 141678 | 7      | 305969 | 2004 PE | -      | -      | -      | -      |

#### Number of Electors

Note: AE: Assembly Election, PE: Assembly Segment of Parliamentary Election