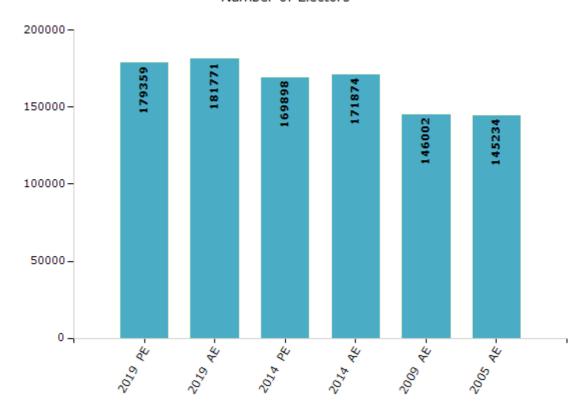

#### **Electors by Male & Female**

| Year    | Male  | Female | Others | Total  | Year    | Male  | Female | Others | Total  |
|---------|-------|--------|--------|--------|---------|-------|--------|--------|--------|
| 2019 PE | 89910 | 89445  | 4      | 179359 | 2009 PE | -     | -      | -      | -      |
| 2019 AE | 90994 | 90774  | 3      | 181771 | 2009 AE | 73790 | 72212  | -      | 146002 |
| 2014 PE | 85780 | 84118  | 0      | 169898 | 2005 AE | 72967 | 72267  | -      | 145234 |
| 2014 AE | 86587 | 85287  | 0      | 171874 | 2004 PE | -     | -      | -      | -      |

#### Number of Electors

Note: AE: Assembly Election, PE: Assembly Segment of Parliamentary Election