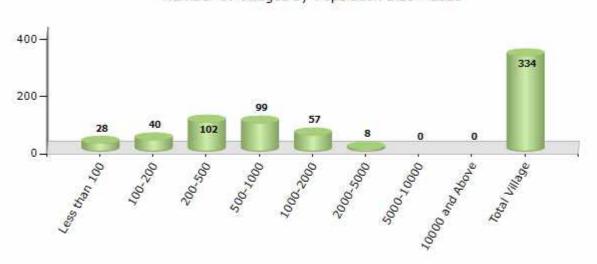

# Number of Villages by Population Size - 2011

| Less<br>than<br>100 | 100-<br>200 | 200-<br>500 | 500-<br>1000 | 1000-<br>2000 | 2000-<br>5000 | 5000-<br>10000 | 10000<br>and<br>Above | Total<br>Village |
|---------------------|-------------|-------------|--------------|---------------|---------------|----------------|-----------------------|------------------|
| 28                  | 40          | 102         | 99           | 57            | 8             | 0              | 0                     | 334              |

Number of Villages by Population Size - 2011