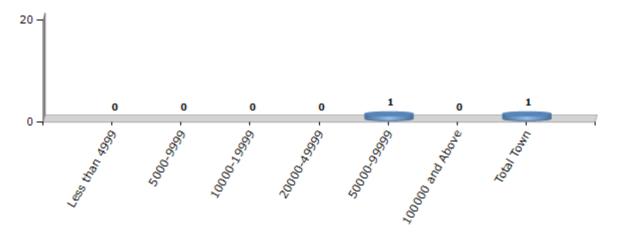

# **Number of Towns by Population Size - 2011**

| Less than | 5000-9999 | 10000- | 20000- | 50000- | 100000 and | Total |
|-----------|-----------|--------|--------|--------|------------|-------|
| 4999      |           | 19999  | 49999  | 99999  | Above      | Town  |
| 0         | 0         | 0      | 0      | 1      | 0          | 1     |

Number of Towns by Population Size - 2011