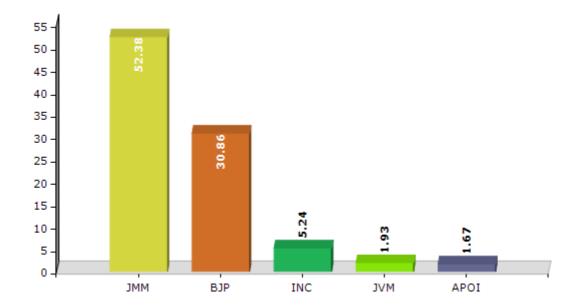

# **Summary Result of Assembly Election - 2014**

| Party | Votes                                          | Votes %                                                                                       |
|-------|------------------------------------------------|-----------------------------------------------------------------------------------------------|
| JMM   | 64396                                          | 52.38                                                                                         |
| ВЈР   | 37948                                          | 30.86                                                                                         |
| INC   | 6441                                           | 5.24                                                                                          |
| JVM   | 2376                                           | 1.93                                                                                          |
| APOI  | 2056                                           | 1.67                                                                                          |
| RADP  | 1976                                           | 1.61                                                                                          |
| IND   | 1942                                           | 1.58                                                                                          |
| JBSP  | 1608                                           | 1.31                                                                                          |
| IND   | 1318                                           | 1.07                                                                                          |
| NOTA  | 2890                                           | 2.35                                                                                          |
|       | JMM  BJP  INC  JVM  APOI  RADP  IND  JBSP  IND | JMM 64396  BJP 37948  INC 6441  JVM 2376  APOI 2056  RADP 1976  IND 1942  JBSP 1608  IND 1318 |

#### Votes Percentage of Top Parties - 2014