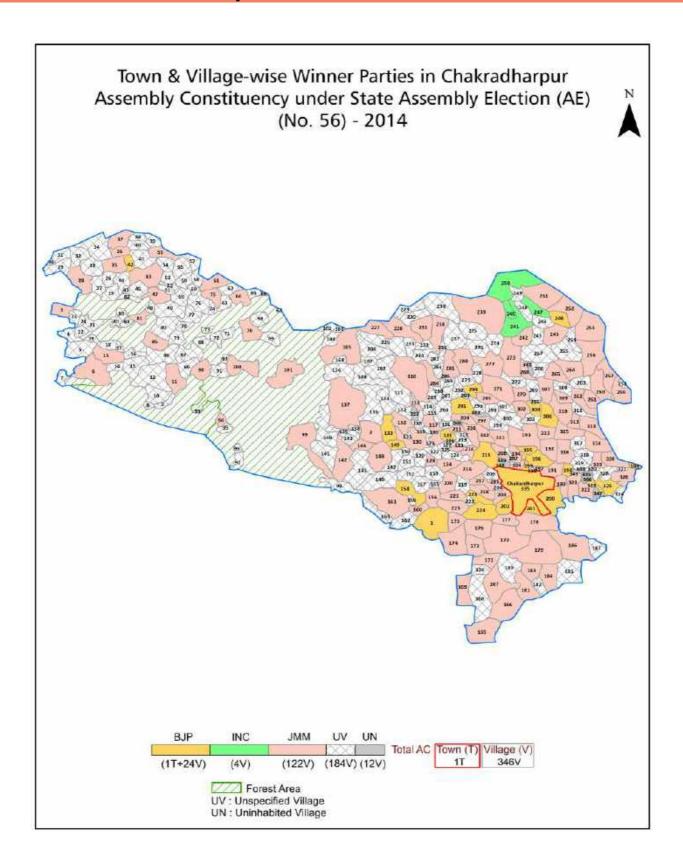

| 203-205  |
| 11  | Disclaimer                                                                                                                                                                                                                                                                                                                                                                                                                                              | 207      |

# **Location & Political Map**



# **Administrative Setup**

# List of Village Panchayat & Intermediate Panchayat (Block) Name - 2011

| Village Name  | Village Panchayat Name | Intermediate Panchayat<br>Name |
|---------------|------------------------|--------------------------------|
| Ajodhya       | Chandri                | Chakradharpur                  |
| Akir          | Sawaniya               | Bandgaon                       |
| Angariya      | Champada               | Bandgaon                       |
| Aranga        | Surbura                | Chakradharpur                  |
| Aridih        | Sawania                | Bandgaon                       |
| Aruan         | Hatnatodang            | Chakradharpur                  |
| Asantaliya    | Asantaliya             | Chakradharpur                  |
| Baghmara