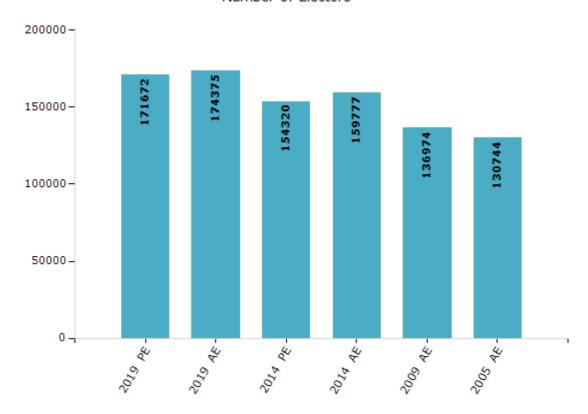

### **Electors by Male & Female**

| Year    | Male  | Female | Others | Total  | Year    | Male  | Female | Others | Total  |
|---------|-------|--------|--------|--------|---------|-------|--------|--------|--------|
| 2019 PE | 86268 | 85404  | 0      | 171672 | 2009 PE | -     | -      | -      | -      |
| 2019 AE | 87459 | 86916  | 0      | 174375 | 2009 AE | 70117 | 66857  | -      | 136974 |
| 2014 PE | 78744 | 75575  | 1      | 154320 | 2005 AE | 66004 | 64740  | -      | 130744 |
| 2014 AE | 81351 | 78425  | 1      | 159777 | 2004 PE | -     | -      | -      | -      |

### Number of Electors

Note: AE: Assembly Election, PE: Assembly Segment of Parliamentary Election