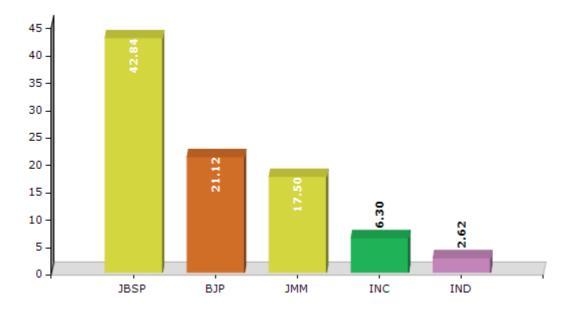

### **Summary Result of Assembly Election - 2014**

| Candidate Name          | Party | Votes | Votes % |
|-------------------------|-------|-------|---------|
| Geeta Kora              | JBSP  | 48546 | 42.84   |
| Mangal Singh Suren      | ВЈР   | 23935 | 21.12   |
| Mangal Singh Bobonga    | MML   | 19834 | 17.5    |
| Sunny Sinku             | INC   | 7142  | 6.3     |
| Mansingh Tiriya         | IND   | 2968  | 2.62    |
| Prashant Kumar Champiya | JVM   | 2420  | 2.14    |
| Roya Purti              | IND   | 1981  | 1.75    |
| Shivnath Chattar        | BSP   | 1573  | 1.39    |
|                         | NOTA  | 4919  | 4.34    |

### Votes Percentage of Top Parties - 2014