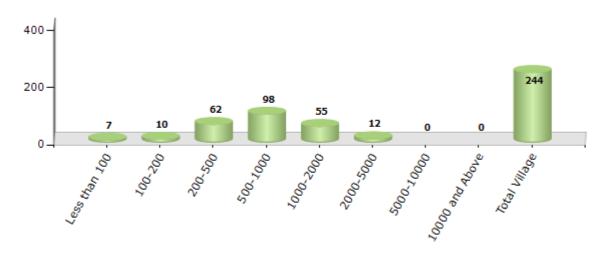

### Number of Villages by Population Size - 2011

| Less<br>than<br>100 | 100-<br>200 | 200-<br>500 | 500-<br>1000 | 1000-<br>2000 | 2000-<br>5000 | 5000-<br>10000 | 10000<br>and<br>Above | Total<br>Village |
|---------------------|-------------|-------------|--------------|---------------|---------------|----------------|-----------------------|------------------|
| 7                   | 10          | 62          | 98           | 55            | 12            | 0              | 0                     | 244              |

Number of Villages by Population Size - 2011