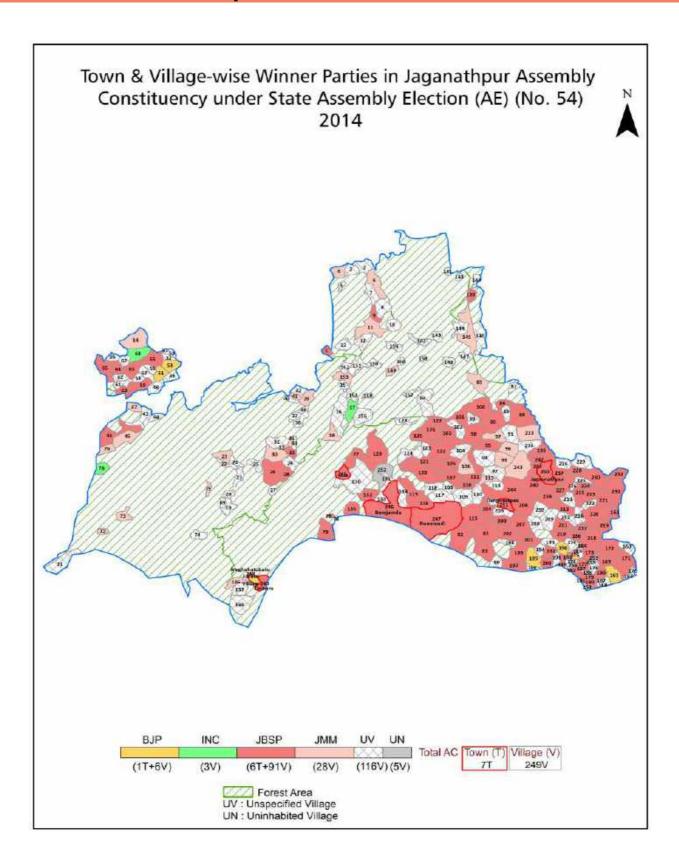

| 191-193  |  |  |  |  |
| 11  | Disclaimer                                                                                                                                                                                                                                                                                                                                                                                                                                              | 195      |  |  |  |  |

# **Location & Political Map**



# **Administrative Setup**

# List of Village Panchayat & Intermediate Panchayat (Block) Name - 2011

| Village Name   | Village Panchayat Name | Intermediate Panchayat<br>Name |  |  |
|----------------|------------------------|--------------------------------|--|--|
| Abhaipur       | Boranga                | Manoharpur                     |  |  |
| Agrowan        | Bundu                  | Tonto                          |  |  |
| Aikuti         | Jetea                  | Noamundi                       |  |  |
| Akahata        | -                      | Tonto                          |  |  |
| Amjora         | Chotamahuladiha        | Jagannathpur                   |  |  |
| Arahasa        | Arahasa                | Goilkera                       |  |  |
| Babaria        | Jetea