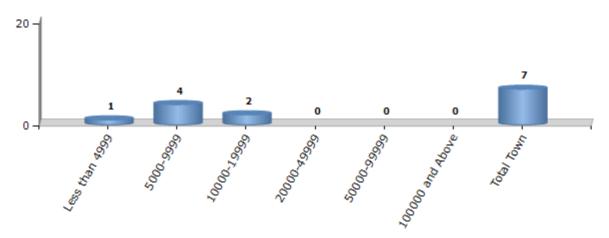

### **Number of Towns by Population Size - 2011**

| Less than | 5000-9999 | 10000- | 20000- | 50000- | 100000 and | Total |
|-----------|-----------|--------|--------|--------|------------|-------|
| 4999      |           | 19999  | 49999  | 99999  | Above      | Town  |
| 1         | 4         | 2      | 0      | 0      | 0          | 7     |

Number of Towns by Population Size - 2011