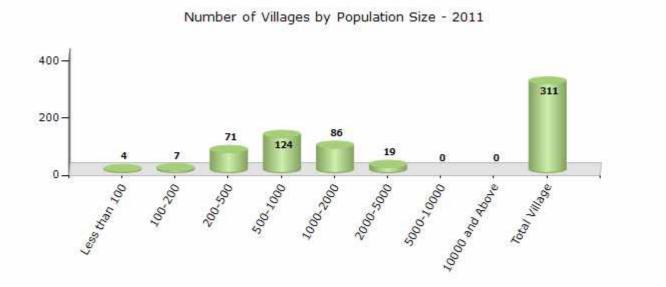

#### **Demographics**

#### Number of Villages by Population Size - 2011

| Less<br>than<br>100 | 100-<br>200 | 200-<br>500 | 500-<br>1000 | 1000-<br>2000 | 2000-<br>5000 | 5000-<br>10000 | 10000<br>and<br>Above | Total<br>Village |   |
|---------------------|-------------|-------------|--------------|---------------|---------------|----------------|-----------------------|------------------|---|
| 4                   | 7           | 71          | 124          | 86            | 19            | 0              | 0                     | 311              | _ |