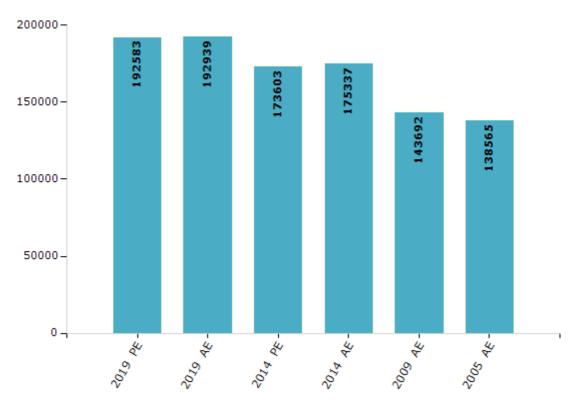

#### **Electors by Male & Female**

| Year    | Male  | Female | Others | Total  | ` | Year    | Male  | Female | Others | Total  |
|---------|-------|--------|--------|--------|---|---------|-------|--------|--------|--------|
| 2019 PE | 94246 | 98336  | 1      | 192583 | 2 | 2009 PE | -     | -      | -      | -      |
| 2019 AE | 94358 | 98580  | 1      | 192939 | 2 | 2009 AE | 69899 | 73793  | -      | 143692 |
| 2014 PE | 85666 | 87937  | 0      | 173603 | 2 | 2005 AE | 67134 | 71431  | -      | 138565 |
| 2014 AE | 86539 | 88798  | 0      | 175337 | 2 | 2004 PE | -     | -      | -      | -      |

Number of Electors

 $\textbf{Note:} \mathsf{AE}: \mathsf{Assembly \ Election, \ PE}: \mathsf{Assembly \ Segment \ of \ Parliamentary \ Election}$ 