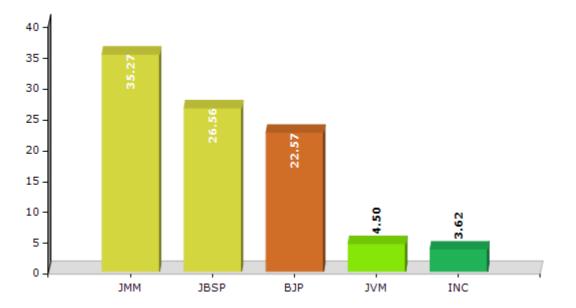

#### **Summary Result of Assembly Election - 2014**

| Candidate Name         | Party | Votes | Votes % |
|------------------------|-------|-------|---------|
| Niral Purty            | ММС   | 45272 | 35.27   |
| Madhu Kora             | JBSP  | 34090 | 26.56   |
| Barkuwar Gagrai        | ВЈР   | 28969 | 22.57   |
| Sukhdeo Biruli         | MVL   | 5777  | 4.5     |
| Devendra Nath Champia  | INC   | 4652  | 3.62    |
| Subhash Chandra Pingua | ЈКРР  | 2383  | 1.86    |
| Vinay Kumar Pingua     | BSP   | 2073  | 1.62    |
| Aakash Deep Purty      | IND   | 1719  | 1.34    |
|                        | NOTA  | 3408  | 2.66    |

Votes Percentage of Top Parties - 2014