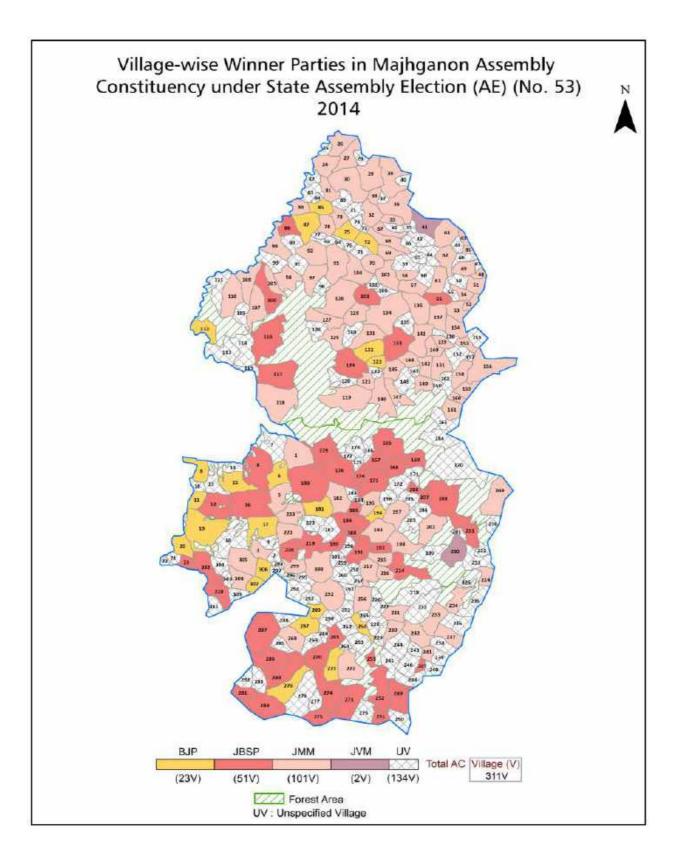

| 205-207  |
| 11  | Disclaimer                                                                                                                                                                                                                                                                                                                                                                                                                                                                                                   | 209      |

### **Location & Political Map**







#### **Administrative Setup**

#### List of Village Panchayat & Intermediate Panchayat (Block) Name - 2011

| Village Name  | Village Panchayat Name | Intermediate Panchayat<br>Name |
|---------------|------------------------|--------------------------------|
| Adhakari      | Adhakari               | Majhgaon                       |
| Ambaimarcha   | Adhakari               | Majhgaon                       |
| Amda          | Bhonda                 | Kumardungi                     |
| Andhari       | Andhari                | Kumardungi                     |
| Angardiha     | Angardiha              | Tantnagar                      |
| Angardiha     | Baihatu                | Kumardungi                     |
| Angarpada     | Angarapada             | Majhgaon                       |
|