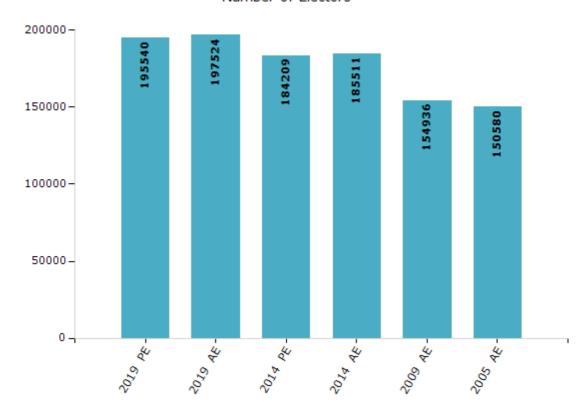

### **Electors by Male & Female**

| Year    | Male  | Female | Others | Total  | Year    | Male  | Female | Others | Total  |
|---------|-------|--------|--------|--------|---------|-------|--------|--------|--------|
| 2019 PE | 97773 | 97767  | 0      | 195540 | 2009 PE | -     | -      | -      | -      |
| 2019 AE | 98665 | 98859  | 0      | 197524 | 2009 AE | 77658 | 77278  | -      | 154936 |
| 2014 PE | 92421 | 91788  | 0      | 184209 | 2005 AE | 74982 | 75598  | -      | 150580 |
| 2014 AE | -     | -      | -      | 185511 | 2004 PE | -     | -      | -      | -      |

### Number of Electors

Note: AE: Assembly Election, PE: Assembly Segment of Parliamentary Election