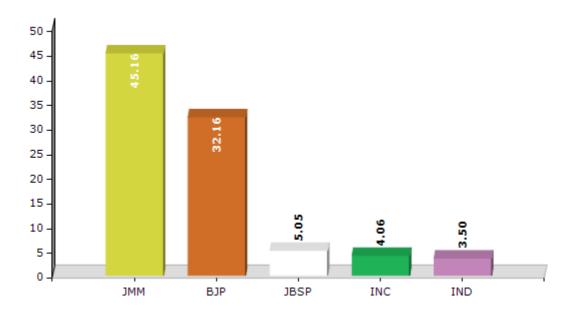

# **Summary Result of Assembly Election - 2014**

| Candidate Name    | Party | Votes | Votes % |
|-------------------|-------|-------|---------|
| Joba Manjhi       | ЛММ   | 57558 | 45.16   |
| Gurucharan Nayak  | ВЈР   | 40989 | 32.16   |
| Birsa Munda       | JBSP  | 6434  | 5.05    |
| Subhash Nag       | INC   | 5177  | 4.06    |
| Snehlata Jojo     | IND   | 4461  | 3.5     |
| Pardesi Lal Munda | BSP   | 2638  | 2.07    |
| Moran Singh Chaki | JKP   | 1414  | 1.11    |
| Sunil Kumar Lugun | JVM   | 1016  | 0.8     |
| Sushila Ekka      | IND   | 1000  | 0.78    |
| Robi Lakra        | IND   | 986   | 0.77    |
| Sakari Kamargaon  | RPI   | 777   | 0.61    |
| Mansuk Kujur      | IND   | 713   | 0.56    |
|                   | NOTA  | 4297  | 3.37    |

# Votes Percentage of Top Parties - 2014