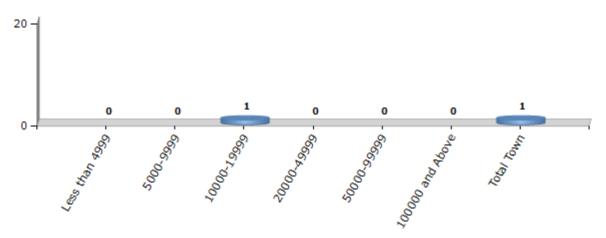

# **Number of Towns by Population Size - 2011**

| Less than | 5000-9999 | 10000- | 20000- | 50000- | 100000 and | Total |
|-----------|-----------|--------|--------|--------|------------|-------|
| 4999      |           | 19999  | 49999  | 99999  | Above      | Town  |
| 0         | 0         | 1      | 0      | 0      | 0          | 1     |

Number of Towns by Population Size - 2011