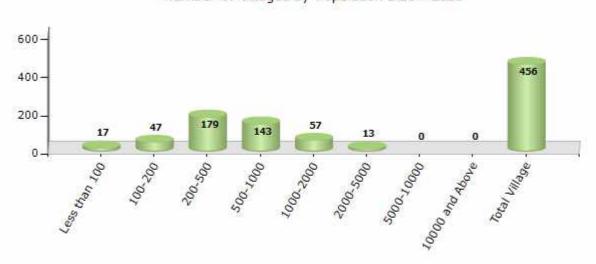

# **Number of Villages by Population Size - 2011**

| Less<br>than<br>100 | 100-<br>200 | 200-<br>500 | 500-<br>1000 | 1000-<br>2000 | 2000-<br>5000 | 5000-<br>10000 | 10000<br>and<br>Above | Total<br>Village |
|---------------------|-------------|-------------|--------------|---------------|---------------|----------------|-----------------------|------------------|
| 17                  | 47          | 179         | 143          | 57            | 13            | 0              | 0                     | 456              |

Number of Villages by Population Size - 2011