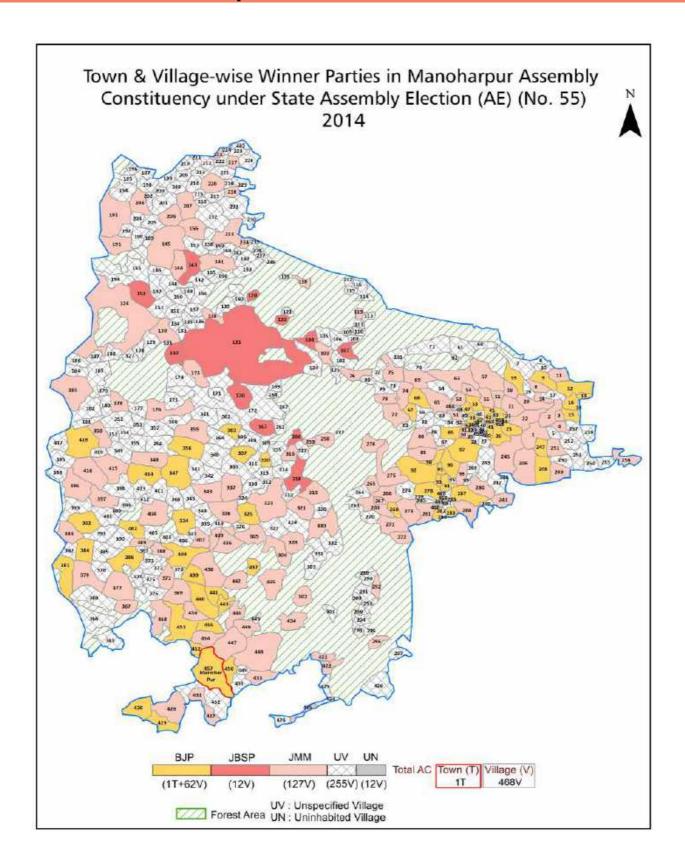

| 201-203  |  |  |  |
| 11  | Disclaimer                                                                                                                                                                                                                                                                                                                                                                                                                                              | 205      |  |  |  |

# **Location & Political Map**





# **Administrative Setup**

# List of Village Panchayat & Intermediate Panchayat (Block) Name - 2011

| Village Name | Village Panchayat Name | Intermediate Panchayat<br>Name |
|--------------|------------------------|--------------------------------|
| Aharbera     | Golmunda               | Sonua                          |
| Ambia        | Gamaria                | Goilkera                       |
| Amjharna     | Tarkatkocha            | Goilkera                       |
| Amrae        | Daria                  | Goilkera                       |
| Amrai        | Kudada                 | Goilkera                       |
| Anandpur     | Anandpur               | Anandpur                       |
| Anbar Kocha  | Rungikocha             | Anandpur                       |
| Ankuwa       | Ch