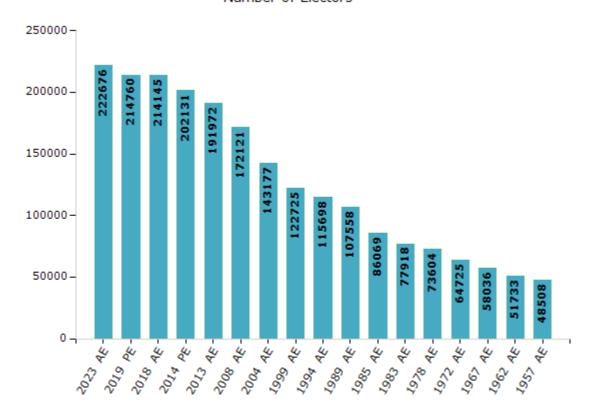

#### **Electors by Male & Female**

| Year    | Male   | Female | Others | Total  |
|---------|--------|--------|--------|--------|
| 2023 AE | 111293 | 111372 | 11     | 222676 |
| 2019 PE | 107419 | 107330 | 11     | 214760 |
| 2018 AE | 107258 | 106876 | 11     | 214145 |
| 2014 PE | 101159 | 100964 | 8      | 202131 |
| 2013 AE | 96596  | 95376  | 0      | 191972 |
| 2009 PE | -      | -      | -      | -      |
| 2008 AE | 86177  | 85944  | -      | 172121 |
| 2004 PE | -      | -      | -      | -      |
| 2004 AE | 71204  | 71973  | -      | 143177 |
| 1999 PE | -      | -      | -      | -      |

| Year    | Male  | Female | Others | Total  |
|---------|-------|--------|--------|--------|
| 1999 AE | 60974 | 61751  | -      | 122725 |
| 1994 AE | 56746 | 58952  | -      | 115698 |
| 1989 AE | 52811 | 54747  | -      | 107558 |
| 1985 AE | 41852 | 44217  | -      | 86069  |
| 1983 AE | 37384 | 40534  | -      | 77918  |
| 1978 AE | 35579 | 38025  | -      | 73604  |
| 1972 AE | 31604 | 33121  | -      | 64725  |
| 1967 AE | -     | -      | -      | 58036  |
| 1962 AE | -     | -      | -      | 51733  |
| 1957 AF | _     | _      | _      | 48508  |

#### Number of Electors

Note: AE: Assembly Election, PE: Assembly Segment of Parliamentary Election