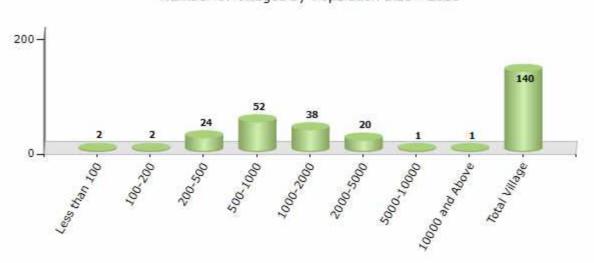

#### **Number of Villages by Population Size - 2011**

| Less<br>than<br>100 | 100-<br>200 | 200-<br>500 | 500-<br>1000 | 1000-<br>2000 | 2000-<br>5000 | 5000-<br>10000 | 10000<br>and<br>Above | Total<br>Village |
|---------------------|-------------|-------------|--------------|---------------|---------------|----------------|-----------------------|------------------|
| 2                   | 2           | 24          | 52           | 38            | 20            | 1              | 1                     | 140              |

Number of Villages by Population Size - 2011