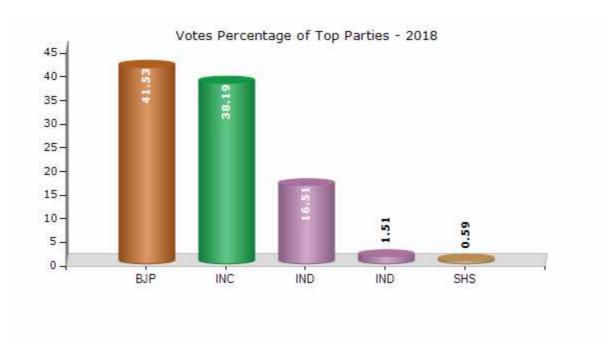

#### **Summary Result of Assembly Election - 2018**

| Candidate Name                              | Party | Votes | Votes % |
|---------------------------------------------|-------|-------|---------|
| Doddanagouda G Patil                        | ВЈР   | 65012 | 41.53   |
| Kashappanavar Vijayanand<br>Shivashankrappa | INC   | 59785 | 38.19   |
| S. R. Navalihiremath                        | IND   | 25850 | 16.51   |
| M. Shashikumar Halepadi.                    | IND   | 2359  | 1.51    |
| Amarannavar Pradeep. Shankaragouda          | SHS   | 922   | 0.59    |
| Basanagouda. Ramanagouda Meti               | AIMEP | 482   | 0.31    |
| H. L. Havaragi                              | PPRP  | 425   | 0.27    |
|                                             | NOTA  | 1698  | 1.08    |