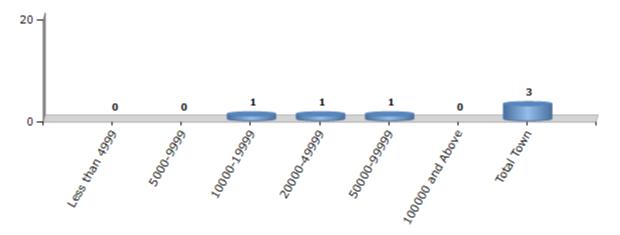

#### **Number of Towns by Population Size - 2011**

| Less than<br>4999 | 5000-9999 | 10000-<br>19999 | 20000-<br>49999 | 50000-<br>99999 | 100000 and<br>Above | Total<br>Town |
|-------------------|-----------|-----------------|-----------------|-----------------|---------------------|---------------|
| 0                 | 0         | 1               | 1               | 1               | 0                   | 3             |

Number of Towns by Population Size - 2011