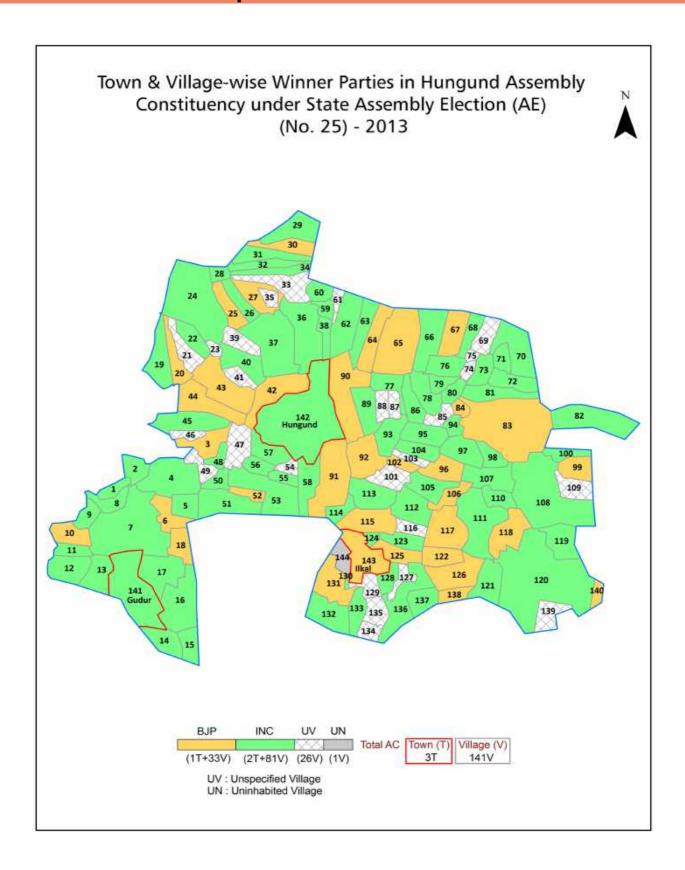

| 222-223  |  |  |  |  |
| 11  | Disclaimer                                                                                                                                                                                                                                                                                                                                                                                                                                              | 224      |  |  |  |  |

## **Location & Political Map**



## **Administrative Setup**

## List of Village Panchayat & Intermediate Panchayat (Block) Name - 2011

| Village Name      | Village Panchayat Name | Intermediate Panchayat<br>Name |
|-------------------|------------------------|--------------------------------|
| Adihal            | Dhannur                | Hungund                        |
| Amarawadgi        | Karadi                 | Hungund                        |
| Amarawati         | Amarawati              | Hungund                        |
| Anapakatti        | Marol                  | Hungund                        |
| Balakundi         | Balakundi              | Hungund                        |
| Bannihatti        | Rakkasagi              | Hungund                        |
| Bekamaladinni     | Binjawadgi             | Hungund