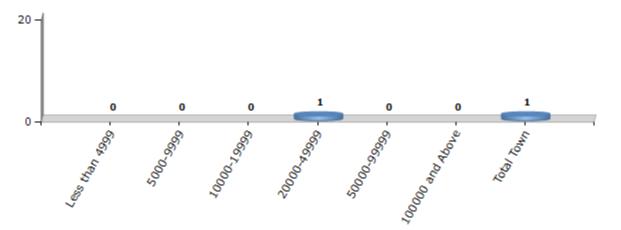

#### Number of Towns by Population Size - 2011

| Less than<br>4999 | 5000-9999 | 10000-<br>19999 | 20000-<br>49999 | 50000-<br>99999 | 100000 and<br>Above | Total<br>Town |
|-------------------|-----------|-----------------|-----------------|-----------------|---------------------|---------------|
| 0                 | 0         | 0               | 1               | 0               | 0                   | 1             |