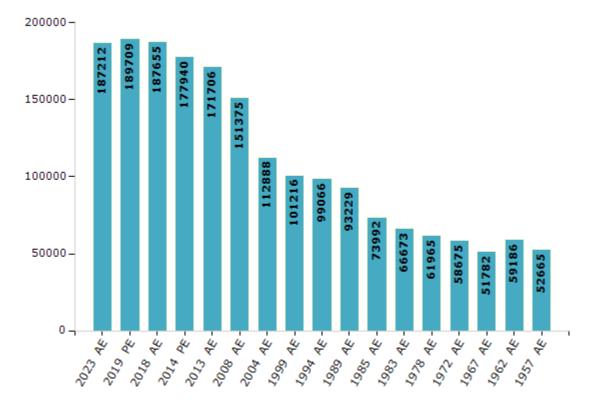

#### **Electors by Male & Female**

| Year    | Male  | Female | Others | Total  | Year    | Male  | Female | Others | Total  |
|---------|-------|--------|--------|--------|---------|-------|--------|--------|--------|
| 2023 AE | 95263 | 91942  | 7      | 187212 | 1999 AE | 51353 | 49863  | -      | 101216 |
| 2019 PE | 96639 | 93064  | 6      | 189709 | 1994 AE | 49883 | 49183  | -      | 99066  |
| 2018 AE | 95667 | 91983  | 5      | 187655 | 1989 AE | 46538 | 46691  | -      | 93229  |
| 2014 PE | 90736 | 87200  | 4      | 177940 | 1985 AE | 36420 | 37572  | -      | 73992  |
| 2013 AE | 87851 | 83851  | 4      | 171706 | 1983 AE | 32403 | 34270  | -      | 66673  |
| 2009 PE | -     | -      | -      | -      | 1978 AE | 33963 | 28002  | -      | 61965  |
| 2008 AE | 77788 | 73587  | -      | 151375 | 1972 AE | 28592 | 30083  | -      | 58675  |
| 2004 PE | -     | -      | -      | -      | 1967 AE | -     | -      | -      | 51782  |
| 2004 AE | 57213 | 55675  | -      | 112888 | 1962 AE | -     | -      | -      | 59186  |
| 1999 PE | -     | -      | -      | -      | 1957 AE | -     | -      | -      | 52665  |

Number of Electors

#### Note : AE : Assembly Election, PE : Assembly Segment of Parliamentary Election