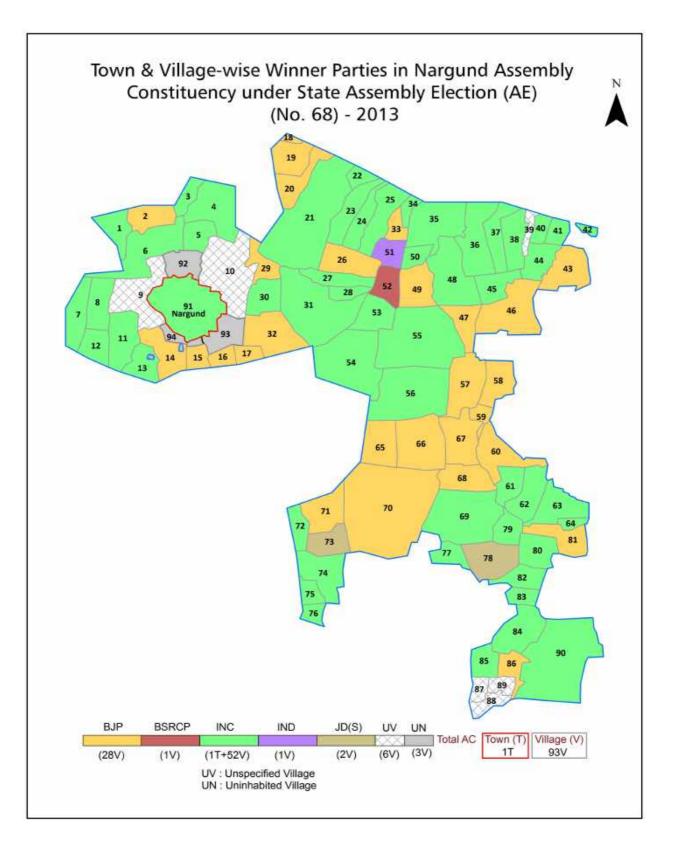

| 199-200  |  |  |  |  |
| 11  | Disclaimer                                                                                                                                                                                                                                                                                                                                                                                                                                                                | 201      |  |  |  |  |

## Nargund Assembly Constituency

## **Location & Political Map**



indiastatelections



## **Administrative Setup**

## List of Village Panchayat & Intermediate Panchayat (Block) Name - 2011

| Village Name        | Village Panchayat Name | Intermediate Panchayat<br>Name |
|---------------------|------------------------|--------------------------------|
| Adavisomapur        | Adavisomapur           | Gadag                          |
| Amaragol            | Hunagundi              | Ron                            |
| Arishinagodi        | Hirekoppa              | Nargund                        |
| Asuti               | Asuti                  | Ron                            |
| Balaganur           | Balaganur              | Gadag                          |
| Balajinagar         | Adavisomapur           | Gadag                          |
| Banahatti