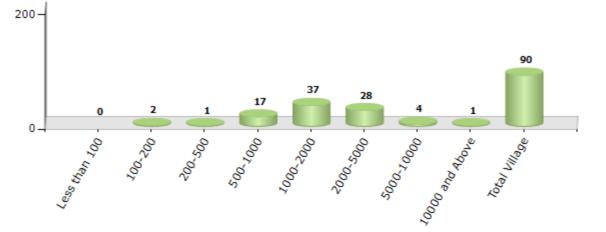

## Number of Villages by Population Size - 2011

| Less<br>than<br>100 | 100-<br>200 | 200-<br>500 | 500-<br>1000 | 1000-<br>2000 | 2000-<br>5000 | 5000-<br>10000 | 10000<br>and<br>Above | Total<br>Village |
|---------------------|-------------|-------------|--------------|---------------|---------------|----------------|-----------------------|------------------|
| 0                   | 2           | 1           | 17           | 37            | 28            | 4              | 1                     | 90               |