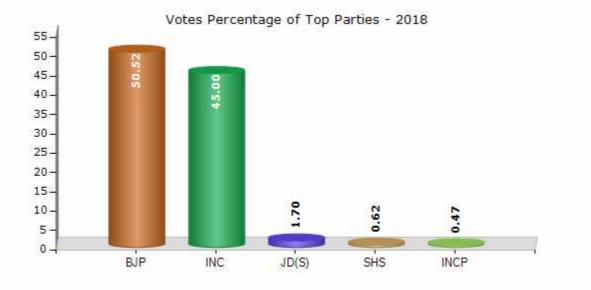

### **Summary Result of Assembly Election - 2018**

| Candidate Name                              | Party    | Votes | Votes % |
|---------------------------------------------|----------|-------|---------|
| Chandrakantagouda Channappagouda Patil      | BJP      | 73045 | 50.52   |
| Basavaraddi Rangaraddi Yavagal              | INC      | 65066 | 45      |
| Girimallanagouda Ishwaragouda Patil         | JD(S)    | 2456  | 1.7     |
| Danappagouda Bheemanagouda<br>Danappagoudar | SHS      | 903   | 0.62    |
| Hashimali Saiyadsab Khaji                   | INCP     | 685   | 0.47    |
| Shakuntala Yamanappa Kondabengi             | IND      | 673   | 0.47    |
| Suresh Maharudrappa Mundaragi               | BRMSC    | 303   | 0.21    |
| Muttu Sabanna Surakod                       | JANSAMAP | 291   | 0.2     |
|                                             | ΝΟΤΑ     | 1173  | 0.81    |