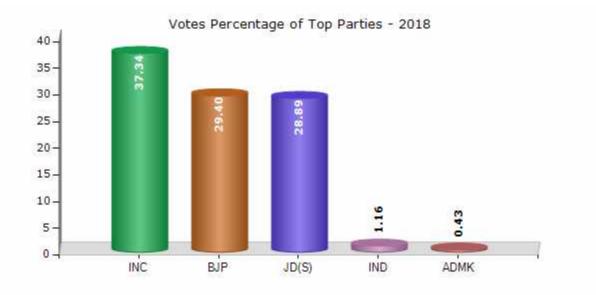

#### **Summary Result of Assembly Election - 2018**

| Candidate Name        | Party    | Votes | Votes % |
|-----------------------|----------|-------|---------|
| Dinesh Gundu Rao      | INC      | 47354 | 37.34   |
| A.R. Sapthagiri Gowda | BJP      | 37284 | 29.4    |
| V. Narayanaswamy      | JD(S)    | 36635 | 28.89   |
| V. Nagaraj            | IND      | 1476  | 1.16    |
| M.P. Yuvaraj          | ADMK     | 545   | 0.43    |
| A. Elankovan          | AAP      | 515   | 0.41    |
| S. Mohan Kumar        | IND      | 286   | 0.23    |
| R. Murthy             | IND      | 171   | 0.13    |
| G. Krishna            | AIMEP    | 163   | 0.13    |
| Mohamed Mujahid       | JANSAMAP | 123   | 0.1     |
| Dr Dinesh Kumar A     | IND      | 108   | 0.09    |
| Syed Kareem           | SP       | 91    | 0.07    |
|                       | NOTA     | 2074  | 1.64    |