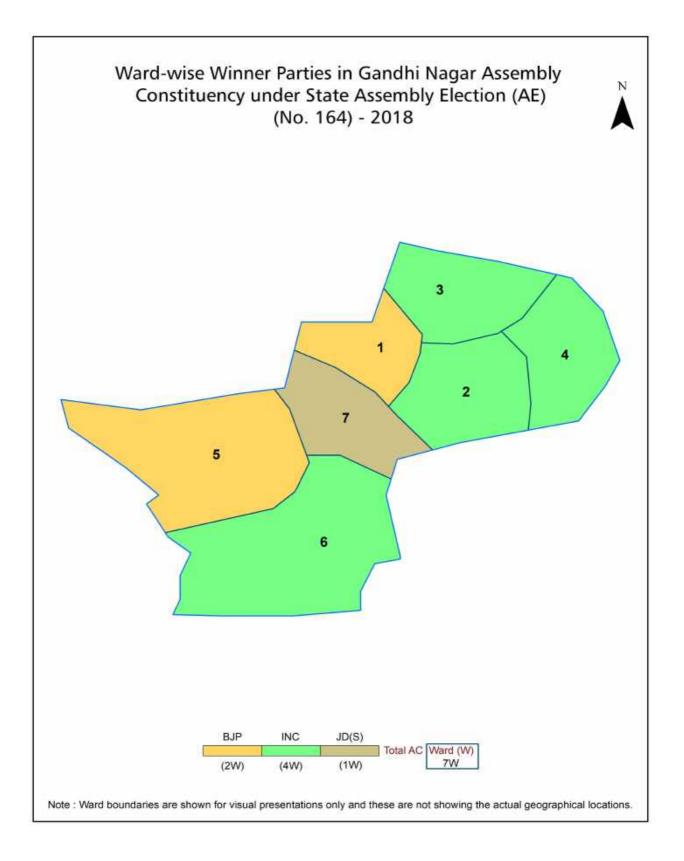

& Sources                                                                                                                                                                                                                                                                                                                                                               | 168-169  |
| 10  | Disclaimer                                                                                                                                                                                                                                                                                                                                                                           | 170      |

# **Location & Political Map**





# **Demographics**

### Number of Ward by Population Size - 2011

| Less than | 5000-9999 | 10000- | 20000- | 50000- | 100000 and | Total |
|-----------|-----------|--------|--------|--------|------------|-------|
| 4999      |           | 19999  | 49999  | 99999  | Above      | Ward  |
| 0         | 0         | 0      | 7      | 0      | 0          | 7     |







#### **Electoral Features**

#### **Electors by Male & Female**

| Year    | Male   | Female | Others | Total  | Year    | Male  | Female | Others | Total  |
|---------|--------|--------|--------|--------|---------|-------|--------|--------|--------|
| 2023 AE | 119315 | 112109 | 25     | 231449 | 1999 AE | 60024 | 49775  | -      | 109799 |
| 2019 PE | 115635 | 107833 | 7      | 223475 | 1994 AE | 55509 | 47261  | -      |