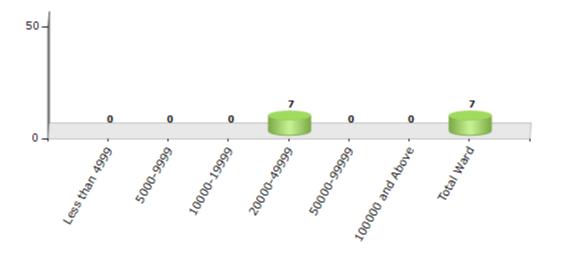

# **Demographics**

### Number of Ward by Population Size - 2011

| Less than | 5000-9999 | 10000- | 20000- | 50000- | 100000 and | Total |
|-----------|-----------|--------|--------|--------|------------|-------|
| 4999      |           | 19999  | 49999  | 99999  | Above      | Ward  |
| 0         | 0         | 0      | 7      | 0      | 0          | 7     |