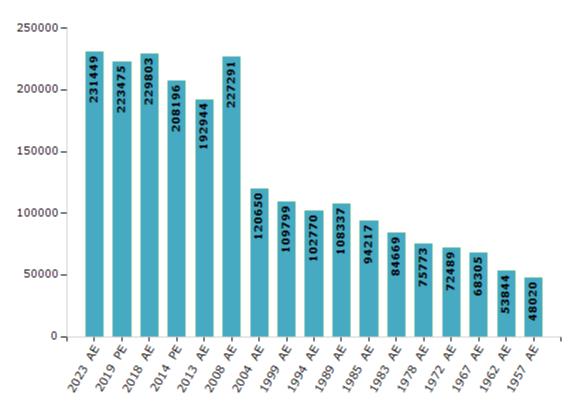

#### **Electoral Features**

#### **Electors by Male & Female**

| Year    | Male   | Female | Others | Total  | Year    | Male  | Female | Others | Total  |
|---------|--------|--------|--------|--------|---------|-------|--------|--------|--------|
| 2023 AE | 119315 | 112109 | 25     | 231449 | 1999 AE | 60024 | 49775  | -      | 109799 |
| 2019 PE | 115635 | 107833 | 7      | 223475 | 1994 AE | 55509 | 47261  | -      | 102770 |
| 2018 AE | 119445 | 110350 | 8      | 229803 | 1989 AE | 58803 | 49534  | -      | 108337 |
| 2014 PE | 109221 | 98968  | 7      | 208196 | 1985 AE | 51305 | 42912  | -      | 94217  |
| 2013 AE | 101026 | 91910  | 8      | 192944 | 1983 AE | 45654 | 39015  | -      | 84669  |
| 2009 PE | -      | -      | -      | -      | 1978 AE | 41442 | 34331  | -      | 75773  |
| 2008 AE | 118216 | 109075 | -      | 227291 | 1972 AE | 39806 | 32683  | -      | 72489  |
| 2004 PE | -      | -      | -      | -      | 1967 AE | -     | -      | -      | 68305  |
| 2004 AE | 63732  | 56918  | -      | 120650 | 1962 AE | -     | -      | -      | 53844  |
| 1999 PE | -      | -      | -      | -      | 1957 AE | -     | -      | -      | 48020  |

#### Note : AE : Assembly Election, PE : Assembly Segment of Parliamentary Election