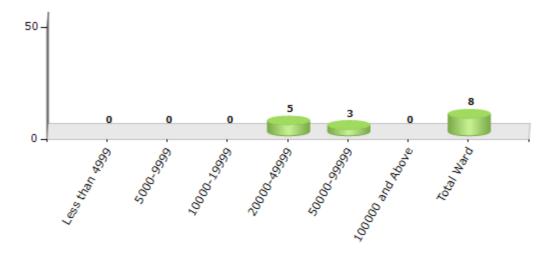

#### Number of Ward by Population Size - 2011

| Less than | 5000-9999 | 10000- | 20000- | 50000- | 100000 and | Total |
|-----------|-----------|--------|--------|--------|------------|-------|
| 4999      |           | 19999  | 49999  | 99999  | Above      | Ward  |
| 0         | 0         | 0      | 5      | 3      | 0          | 8     |

#### Number of Ward by Population Size - 2011