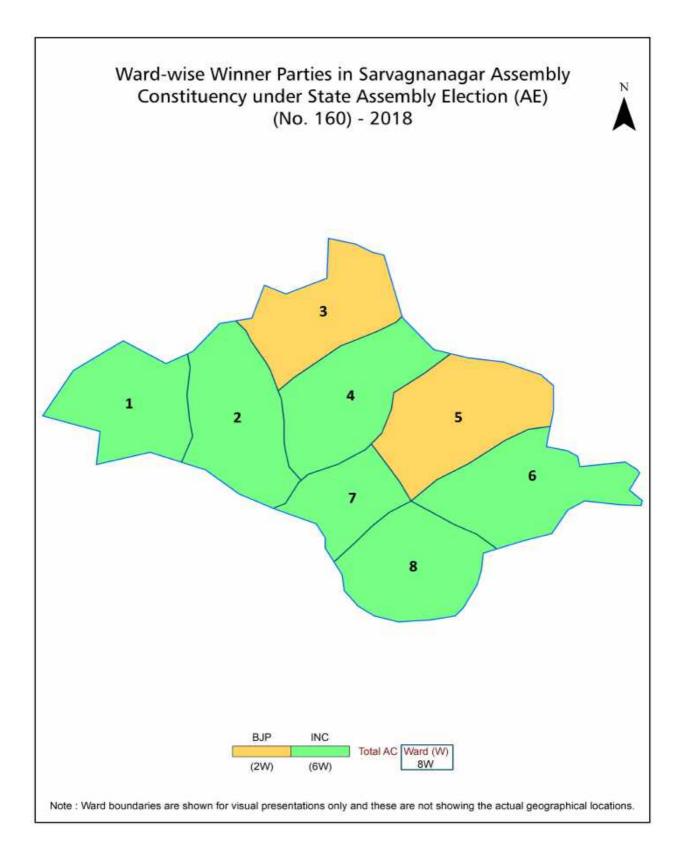

| 231-232  |  |  |  |
| 10  | Disclaimer                                                                                                                                                                                                                                                                        | 233      |  |  |  |
|     |                                                                                                                                                                                                                                                                                   |          |  |  |  |

#### **Location & Political Map**







#### **Demographics**

#### Number of Ward by Population Size - 2011

| Less than | 5000-9999 | 10000- | 20000- | 50000- | 100000 and | Total |
|-----------|-----------|--------|--------|--------|------------|-------|
| 4999      |           | 19999  | 49999  | 99999  | Above      | Ward  |
| 0         | 0         | 0      | 5      | 3      | 0          | 8     |

#### Number of Ward by Population Size - 2011





#### **Electoral Features**

#### **Electors by Male & Female**

| Year    | Male   | Female | Others | Total  | Year    | Male | Female | Others | Total |
|---------|--------|--------|--------|--------|---------|------|--------|--------|-------|
| 2023 AE | 185003 | 181808 | 65     | 366876 | 1999 AE | -    | -      | -      | -     |
| 2019 PE | 176439 | 172174 | 50     |