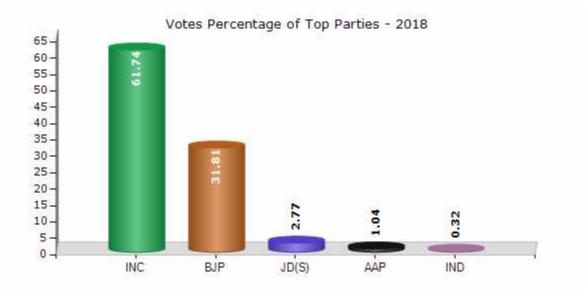

#### **Summary Result of Assembly Election - 2018**

| Candidate Name        | Party | Votes  | Votes % |
|-----------------------|-------|--------|---------|
| K.J George            | INC   | 109955 | 61.74   |
| M.N.Reddy             | ВЈР   | 56651  | 31.81   |
| Anwar Sharieff        | JD(S) | 4926   | 2.77    |
| Prithvi Reddy         | ААР   | 1861   | 1.04    |
| N.D.Solomon Raju      | IND   | 578    | 0.32    |
| Irshad Ahmed Khan     | КРЈР  | 323    | 0.18    |
| Radha Krishna.T       | IND   | 279    | 0.16    |
| Dawn Beena.S          | SJPL  | 214    | 0.12    |
| Kempurajan            | RPSN  | 196    | 0.11    |
| Mohan.H               | IND   | 179    | 0.1     |
| S.Syed Hidayathulla   | AIMEP | 171    | 0.1     |
| Modi Saifulla         | IND   | 148    | 0.08    |
| Shabbir Shariff       | DRAPP | 106    | 0.06    |
| Dr.Meer Layaq Hussain | IND   | 99     | 0.06    |
|                       | NOTA  | 2405   | 1.35    |