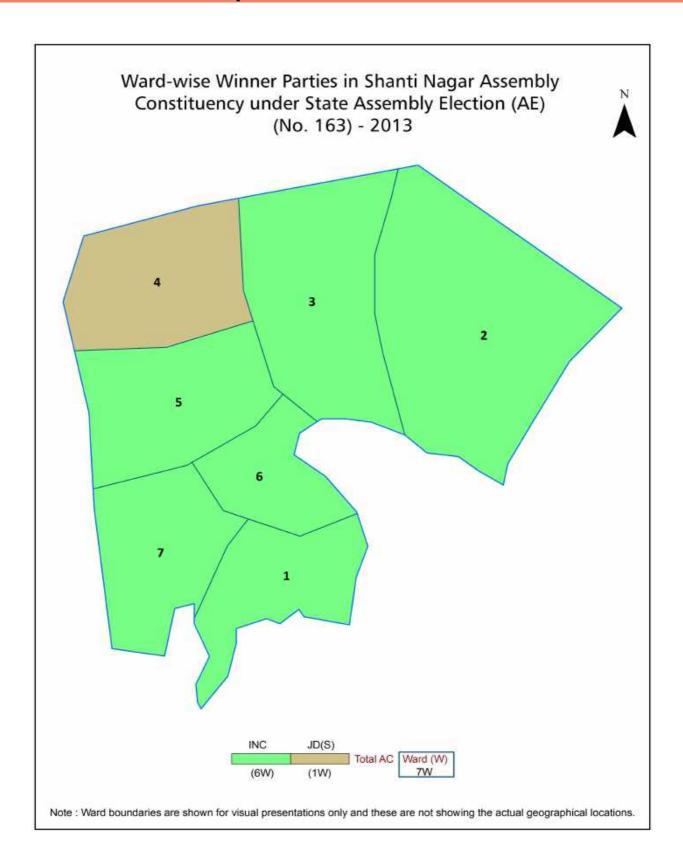

| 170      |
| 9   | Abbreviation & Sources                                                                                                                                                                                                                                                                                                                                     | 172-173  |
| 10  | Disclaimer                                                                                                                                                                                                                                                                                                                                                 | 174      |

## **Location & Political Map**



### **Demographics**

#### Number of Ward by Population Size - 2011

| Less than | 5000-9999 | 10000- | 20000- | 50000- | 100000 and | Total |
|-----------|-----------|--------|--------|--------|------------|-------|
| 4999      |           | 19999  | 49999  | 99999  | Above      | Ward  |
| 0         | 0         | 0      | 7      | 0      | 0          | 7     |

#### Number of Ward by Population Size - 2011



#### **Electoral Features**

#### **Electors by Male & Female**

| Year    | Male   | Female | Others | Total  |
|---------|--------|--------|--------|--------|
| 2023 AE | 112025 | 108805 | 50     | 220880 |
| 2019 PE | 111719 | 106989 | 41     | 218749 |
| 2018 AE | 115590 | 110415 | 41     | 226046 |
| 2014 PE | 101837 | 97912  | 28     | 199777 |
| 2013 AE | 91045  | 88416  |