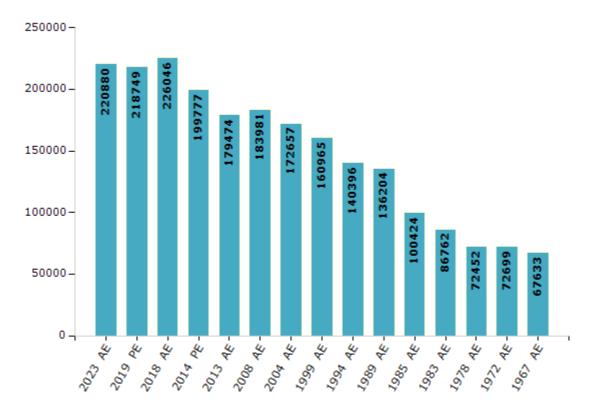

#### **Electoral Features**

#### **Electors by Male & Female**

| Year    | Male   | Female | Others | Total  |
|---------|--------|--------|--------|--------|
| 2023 AE | 112025 | 108805 | 50     | 220880 |
| 2019 PE | 111719 | 106989 | 41     | 218749 |
| 2018 AE | 115590 | 110415 | 41     | 226046 |
| 2014 PE | 101837 | 97912  | 28     | 199777 |
| 2013 AE | 91045  | 88416  | 13     | 179474 |
| 2009 PE | -      | -      | -      | -      |
| 2008 AE | 92375  | 91606  | -      | 183981 |
| 2004 PE | -      | -      | -      | -      |
| 2004 AE | 88225  | 84432  | -      | 172657 |
| 1999 PE | -      | -      | -      | -      |

| Year    | Male  | Female | Others | Total  |
|---------|-------|--------|--------|--------|
| 1999 AE | 84170 | 76795  | -      | 160965 |
| 1994 AE | 72904 | 67492  | -      | 140396 |
| 1989 AE | 70647 | 65557  | -      | 136204 |
| 1985 AE | 53071 | 47353  | -      | 100424 |
| 1983 AE | 45411 | 41351  | -      | 86762  |
| 1978 AE | 38305 | 34147  | -      | 72452  |
| 1972 AE | 39608 | 33091  | -      | 72699  |
| 1967 AE | -     | -      | -      | 67633  |
| 1962 AE | -     | -      | -      | -      |
| 1957 AE | -     | _      | _      | _      |

#### Number of Electors

Note: AE: Assembly Election, PE: Assembly Segment of Parliamentary Election