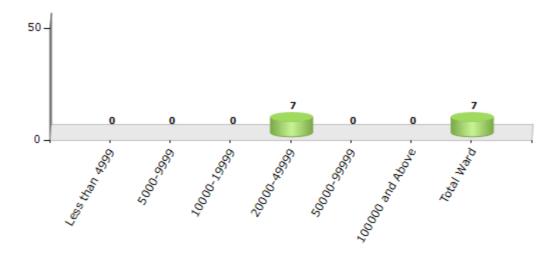

### **Demographics**

#### Number of Ward by Population Size - 2011

| Less than | 5000-9999 | 10000- | 20000- | 50000- | 100000 and | Total |
|-----------|-----------|--------|--------|--------|------------|-------|
| 4999      |           | 19999  | 49999  | 99999  | Above      | Ward  |
| 0         | 0         | 0      | 7      | 0      | 0          | 7     |

#### Number of Ward by Population Size - 2011