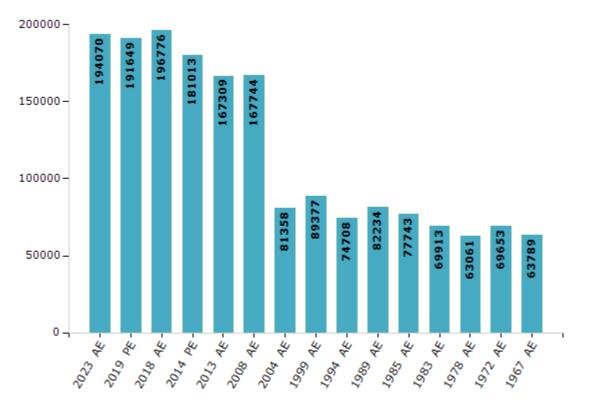

# **Electoral Features**

### **Electors by Male & Female**

| Year    | Male  | Female | Others | Total  | Year    | Male  | Female | Others | Total |
|---------|-------|--------|--------|--------|---------|-------|--------|--------|-------|
| 2023 AE | 97698 | 96362  | 10     | 194070 | 1999 AE | 47933 | 41444  | -      | 89377 |
| 2019 PE | 96956 | 94692  | 1      | 191649 | 1994 AE | 39671 | 35037  | -      | 74708 |
| 2018 AE | 99969 | 96803  | 4      | 196776 | 1989 AE | 43142 | 39092  | -      | 82234 |
| 2014 PE | 92289 | 88712  | 12     | 181013 | 1985 AE | 42060 | 35683  | -      | 77743 |
| 2013 AE | 85090 | 82219  | 0      | 167309 | 1983 AE | 37399 | 32514  | -      | 69913 |
| 2009 PE | -     | -      | -      | -      | 1978 AE | 34946 | 28115  | -      | 63061 |
| 2008 AE | 84778 | 82966  | -      | 167744 | 1972 AE | 37053 | 32600  | -      | 69653 |
| 2004 PE | -     | -      | -      | -      | 1967 AE | -     | -      | -      | 63789 |
| 2004 AE | 42133 | 39225  | -      | 81358  | 1962 AE | -     | -      | -      | -     |
| 1999 PE | -     | -      | -      | -      | 1957 AE | -     | -      | -      | -     |

Number of Electors

#### Note : AE : Assembly Election, PE : Assembly Segment of Parliamentary Election