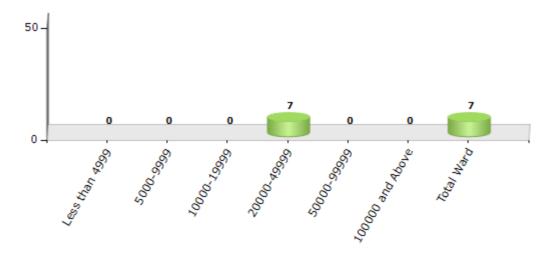

# **Demographics**

# Number of Ward by Population Size - 2011

| Less than | 5000-9999 | 10000- | 20000- | 50000- | 100000 and | Total |
|-----------|-----------|--------|--------|--------|------------|-------|
| 4999      |           | 19999  | 49999  | 99999  | Above      | Ward  |
| 0         | 0         | 0      | 7      | 0      | 0          | 7     |

## Number of Ward by Population Size - 2011