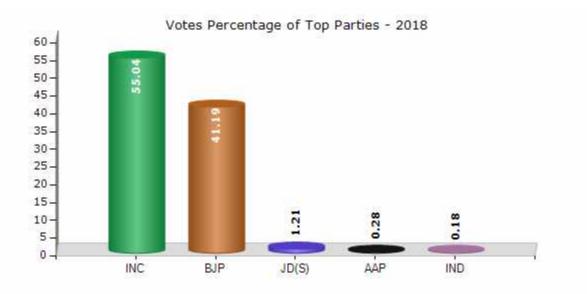

# **Summary Result of Assembly Election - 2018**

| Candidate Name         | Party  | Votes | Votes % |
|------------------------|--------|-------|---------|
| R Roshan Baig          | INC    | 59742 | 55.04   |
| Katta Subramanya Naidu | BJP    | 44702 | 41.19   |
| Shaik Masthan Ali      | JD(S)  | 1313  | 1.21    |
| Ayub Khan              | AAP    | 300   | 0.28    |
| Robert Clive           | IND    | 198   | 0.18    |
| Syed Jaffar            | AIMEP  | 104   | 0.1     |
| K Narasimha            | IND    | 99    | 0.09    |
| Amjad Khan             | ASP    | 96    | 0.09    |
| Dr Philip Marian       | RPI(A) | 77    | 0.07    |
| Anil Prakash           | IND    | 70    | 0.06    |
| Ambrose D" Mello       | IND    | 57    | 0.05    |
| Jeevan Stephen         | BRPI   | 46    | 0.04    |
| Dr Meer Layaq Hussain  | IND    | 42    | 0.04    |
| Shanawaz Ahmed         | DRAPP  | 34    | 0.03    |
|                        | ΝΟΤΑ   | 1654  | 1.52    |