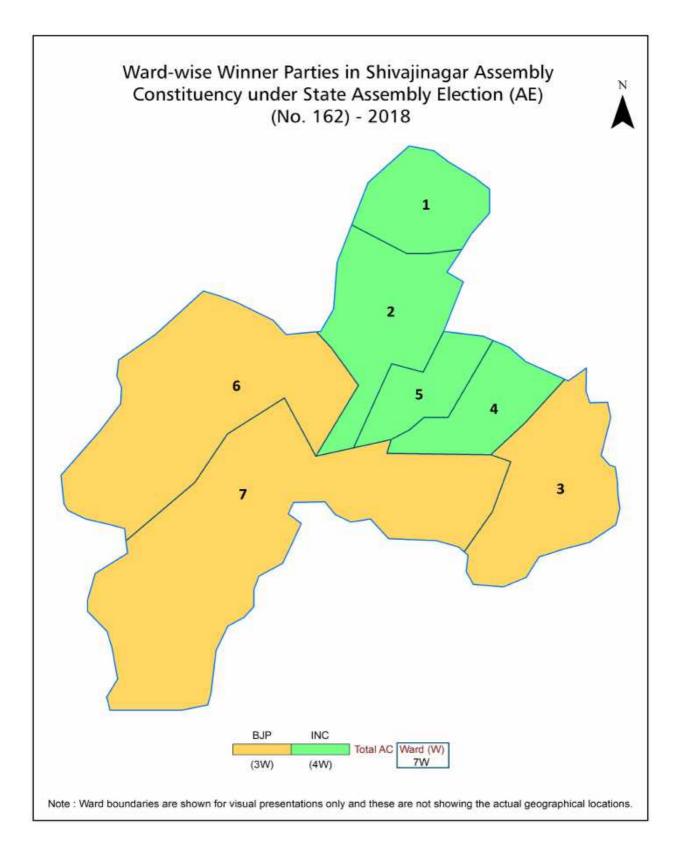

| 168-169  |
| 10  | Disclaimer                                                                                                                                                                                                                                                                                                                                                               | 170      |

# Shivajinagar Assembly Constituency

# **Location & Political Map**





# **Demographics**

# Number of Ward by Population Size - 2011

| Less than | 5000-9999 | 10000- | 20000- | 50000- | 100000 and | Total |
|-----------|-----------|--------|--------|--------|------------|-------|
| 4999      |           | 19999  | 49999  | 99999  | Above      | Ward  |
| 0         | 0         | 0      | 7      | 0      | 0          | 7     |

## Number of Ward by Population Size - 2011





# **Electoral Features**

### **Electors by Male & Female**

| Year    | Male  | Female | Others | Total  | Year    | Male  | Female | Others | Total |
|---------|-------|--------|--------|--------|---------|-------|--------|--------|-------|
| 2023 AE | 97698 | 96362  | 10     | 194070 | 1999 AE | 47933 | 41444  | -      | 89377 |
| 2019 PE | 96956 | 94692  | 1      | 191649 | 1994