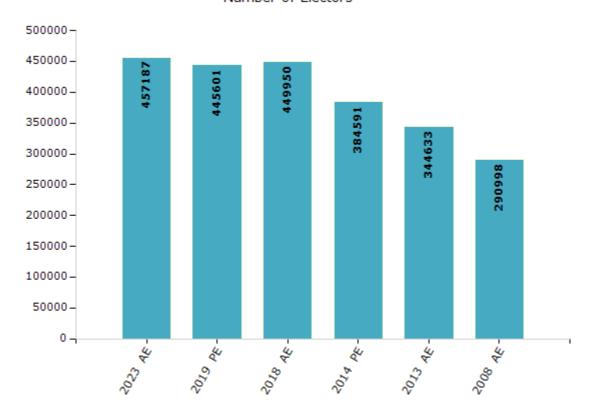

#### **Electors by Male & Female**

| Year    | Male   | Female | Others | Total  |
|---------|--------|--------|--------|--------|
| 2023 AE | 243575 | 213535 | 77     | 457187 |
| 2019 PE | 240222 | 205300 | 79     | 445601 |
| 2018 AE | 243144 | 206718 | 88     | 449950 |
| 2014 PE | 209153 | 175347 | 91     | 384591 |
| 2013 AE | 187636 | 156970 | 27     | 344633 |
| 2009 PE | -      | -      | -      | -      |
| 2008 AE | 159183 | 131815 | -      | 290998 |
| 2004 PE | -      | -      | -      | -      |
| 2004 AE | -      | -      | -      | -      |
| 1999 PE | -      | -      | -      | -      |

#### Number of Electors

Note: AE: Assembly Election, PE: Assembly Segment of Parliamentary Election