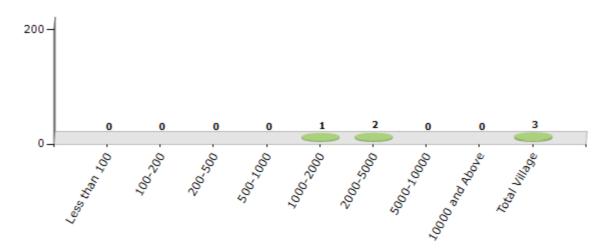

#### Number of Villages by Population Size - 2011

| Less<br>than<br>100 | 100-<br>200 | 200-<br>500 | 500-<br>1000 | 1000-<br>2000 | 2000-<br>5000 | 5000-<br>10000 | 10000<br>and<br>Above | Total<br>Village |
|---------------------|-------------|-------------|--------------|---------------|---------------|----------------|-----------------------|------------------|
| 0                   | 0           | 0           | 0            | 1             | 2             | 0              | 0                     | 3                |

Number of Villages by Population Size - 2011