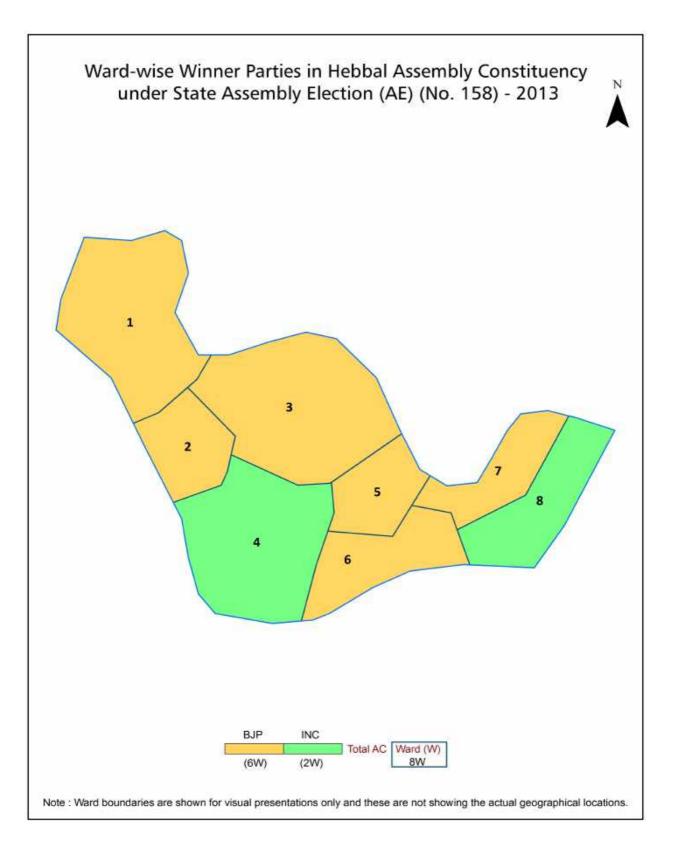

| 185      |
| 9   | Abbreviation & Sources                                                                                                                                                                                                                                                                                                             | 187-188  |
| 10  | Disclaimer                                                                                                                                                                                                                                                                                                                         | 189      |

#### Location & Political Map







#### **Demographics**

#### Number of Ward by Population Size - 2011

| Less than | 5000-9999 | 10000- | 20000- | 50000- | 100000 and | Total |
|-----------|-----------|--------|--------|--------|------------|-------|
| 4999      |           | 19999  | 49999  | 99999  | Above      | Ward  |
| 0         | 0         | 0      | 7      | 1      | 0          | 8     |







#### **Electoral Features**

#### **Electors by Male & Female**

| Year    | Male   | Female | Others | Total  | Year    | Male | Female | Others | Total |
|---------|--------|--------|--------|--------|---------|------|--------|--------|-------|
| 2023 AE | 147196 | 141722 | 53     | 288971 | 1999 AE | -    | -      | -      | -     |
| 2019 PE | 135556 | 128151 | 38     | 263745 | 1994 AE | -    | -      | -      |