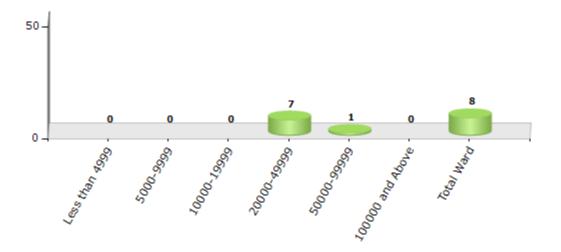

#### **Demographics**

#### Number of Ward by Population Size - 2011

| Less than | 5000-9999 | 10000- | 20000- | 50000- | 100000 and | Total |
|-----------|-----------|--------|--------|--------|------------|-------|
| 4999      |           | 19999  | 49999  | 99999  | Above      | Ward  |
| 0         | 0         | 0      | 7      | 1      | 0          | 8     |