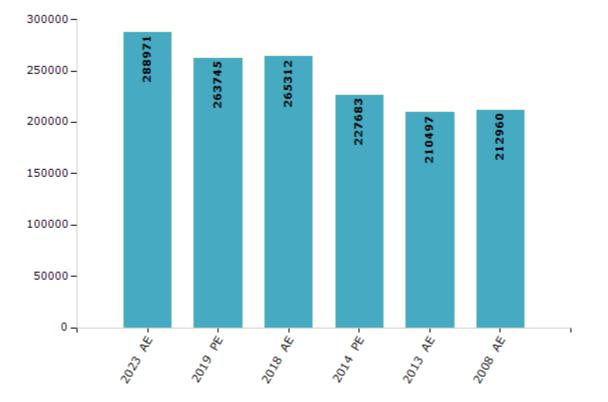

#### **Electoral Features**

#### **Electors by Male & Female**

| Year    | Male   | Female | Others | Total  | Year    | Male | Female | Others | Total |
|---------|--------|--------|--------|--------|---------|------|--------|--------|-------|
| 2023 AE | 147196 | 141722 | 53     | 288971 | 1999 AE | -    | -      | -      | -     |
| 2019 PE | 135556 | 128151 | 38     | 263745 | 1994 AE | -    | -      | -      | -     |
| 2018 AE | 136712 | 128561 | 39     | 265312 | 1989 AE | -    | -      | -      | -     |
| 2014 PE | 118588 | 109078 | 17     | 227683 | 1985 AE | -    | -      | -      | -     |
| 2013 AE | 108925 | 101572 | 0      | 210497 | 1983 AE | -    | -      | -      | -     |
| 2009 PE | -      | -      | -      | -      | 1978 AE | -    | -      | -      | -     |
| 2008 AE | 110831 | 102129 | -      | 212960 | 1972 AE | -    | -      | -      | -     |
| 2004 PE | -      | -      | -      | -      | 1967 AE | -    | -      | -      | -     |
| 2004 AE | -      | -      | -      | -      | 1962 AE | -    | -      | -      | -     |
| 1999 PE | -      | -      | -      | -      | 1957 AE | -    | -      | -      | -     |

Number of Electors

Note : AE : Assembly Election, PE : Assembly Segment of Parliamentary Election