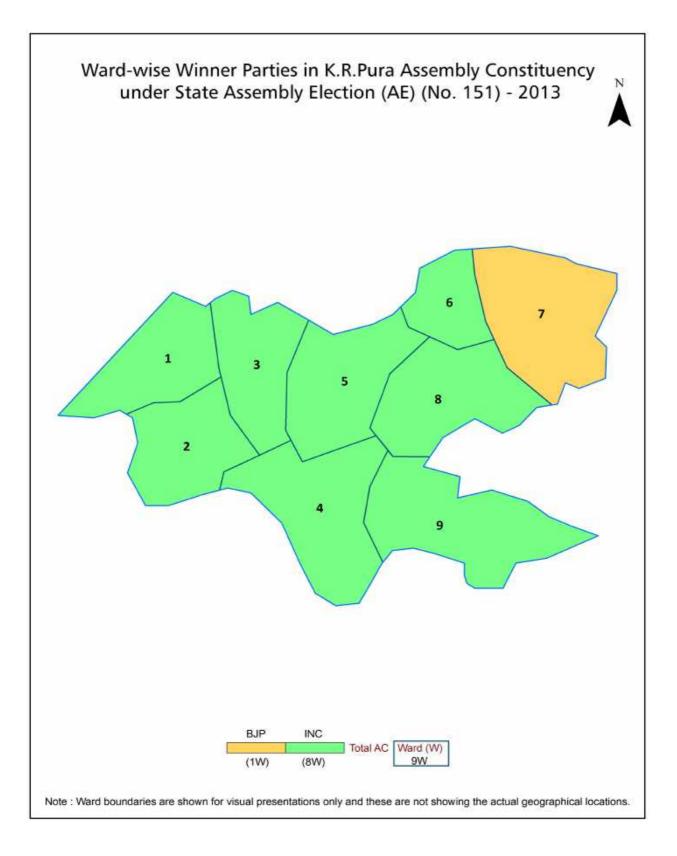

| 273      |
| 9   | Abbreviation & Sources                                                                                                                                                                                                                                                                                                             | 275-276  |
| 10  | Disclaimer                                                                                                                                                                                                                                                                                                                         | 277      |

#### K.R.Pura Assembly Constituency

#### Location & Political Map





#### **Demographics**

#### Number of Ward by Population Size - 2011

| Less than | 5000-9999 | 10000- | 20000- | 50000- | 100000 and | Total |
|-----------|-----------|--------|--------|--------|------------|-------|
| 4999      |           | 19999  | 49999  | 99999  | Above      | Ward  |
| 0         | 0         | 0      | 7      | 2      | 0          | 9     |

#### Number of Ward by Population Size - 2011





#### **Electoral Features**

#### **Electors by Male & Female**

| Year    | Male   | Female | Others | Total  | Year    | Male | Female | Others | Total |
|---------|--------|--------|--------|--------|---------|------|--------|--------|-------|
| 2023 AE | 266406 | 244204 | 167    | 510777 | 1999 AE | -    | -      | -      | -     |
| 2019 PE | 250797 | 227905 | 155    | 4