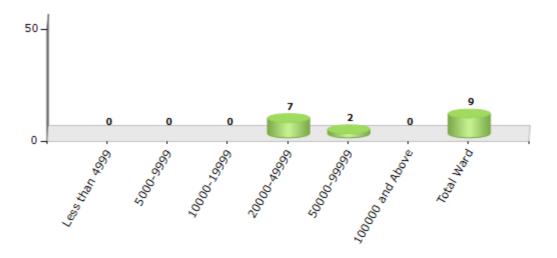

#### Number of Ward by Population Size - 2011

| Less than | 5000-9999 | 10000- | 20000- | 50000- | 100000 and | Total |
|-----------|-----------|--------|--------|--------|------------|-------|
| 4999      |           | 19999  | 49999  | 99999  | Above      | Ward  |
| 0         | 0         | 0      | 7      | 2      | 0          | 9     |

#### Number of Ward by Population Size - 2011