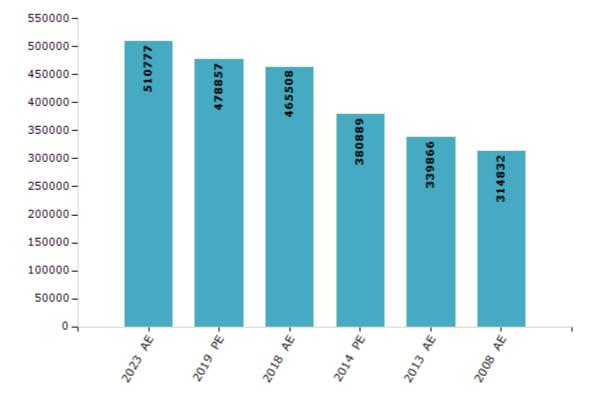

#### **Electors by Male & Female**

| Year    | Male   | Female | Others | Total  | Year    | Male | Female | Others | Total |
|---------|--------|--------|--------|--------|---------|------|--------|--------|-------|
| 2023 AE | 266406 | 244204 | 167    | 510777 | 1999 AE | -    | -      | -      | -     |
| 2019 PE | 250797 | 227905 | 155    | 478857 | 1994 AE | -    | -      | -      | -     |
| 2018 AE | 244161 | 221194 | 153    | 465508 | 1989 AE | -    | -      | -      | -     |
| 2014 PE | 201057 | 179737 | 95     | 380889 | 1985 AE | -    | -      | -      | -     |
| 2013 AE | 178857 | 160927 | 82     | 339866 | 1983 AE | -    | -      | -      | -     |
| 2009 PE | -      | -      | -      | -      | 1978 AE | -    | -      | -      | -     |
| 2008 AE | 166439 | 148393 | -      | 314832 | 1972 AE | -    | -      | -      | -     |
| 2004 PE | -      | -      | -      | -      | 1967 AE | -    | -      | -      | -     |
| 2004 AE | -      | -      | -      | -      | 1962 AE | -    | -      | -      | -     |
| 1999 PE | -      | -      | -      | -      | 1957 AE | -    | -      | -      | -     |

Number of Electors

Note : AE : Assembly Election, PE : Assembly Segment of Parliamentary Election