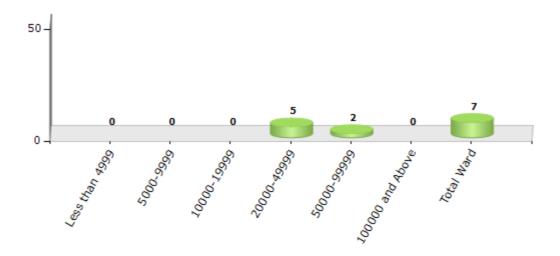

#### Number of Ward by Population Size - 2011

| Less than | 5000-9999 | 10000- | 20000- | 50000- | 100000 and | Total |
|-----------|-----------|--------|--------|--------|------------|-------|
| 4999      |           | 19999  | 49999  | 99999  | Above      | Ward  |
| 0         | 0         | 0      | 5      | 2      | 0          | 7     |

#### Number of Ward by Population Size - 2011