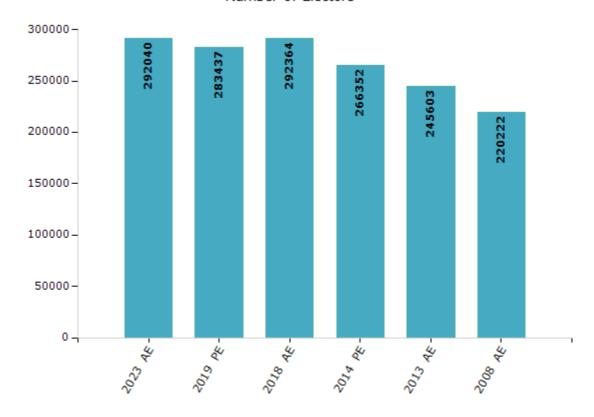

#### **Electors by Male & Female**

| Year    | Male   | Female | Others | Total  |
|---------|--------|--------|--------|--------|
| 2023 AE | 149409 | 142592 | 39     | 292040 |
| 2019 PE | 146212 | 137183 | 42     | 283437 |
| 2018 AE | 151076 | 141236 | 52     | 292364 |
| 2014 PE | 138705 | 127612 | 35     | 266352 |
| 2013 AE | 127706 | 117877 | 20     | 245603 |
| 2009 PE | -      | -      | -      | -      |
| 2008 AE | 116135 | 104087 | -      | 220222 |
| 2004 PE | -      | -      | -      | -      |
| 2004 AE | -      | -      | -      | -      |
| 1999 PE | -      | -      | -      | -      |

#### Number of Electors

Note: AE: Assembly Election, PE: Assembly Segment of Parliamentary Election