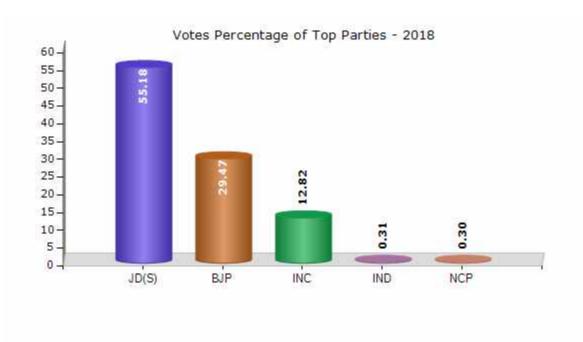

#### **Summary Result of Assembly Election - 2018**

| Candidate Name        | Party | Votes | Votes % |
|-----------------------|-------|-------|---------|
| K. Gopalaiah          | JD(S) | 88218 | 55.18   |
| N.L. Narendra Babu    | ВЈР   | 47118 | 29.47   |
| Manjunatha H.S        | INC   | 20496 | 12.82   |
| Raja. A               | IND   | 497   | 0.31    |
| N. Girish Gowda       | NCP   | 482   | 0.3     |
| Padma. H              | JD(U) | 257   | 0.16    |
| Aswatha               | RMVP  | 219   | 0.14    |
| Govindaraju T         | AIMEP | 217   | 0.14    |
| M. Shakunthala        | AIJP  | 209   | 0.13    |
| Manohar H. Ayyannavar | IND   | 171   | 0.11    |
| V. Pasanna Kumar      | IND   | 132   | 0.08    |
| Sunil Kumar. V        | КР    | 125   | 0.08    |
|                       | NOTA  | 1739  | 1.09    |