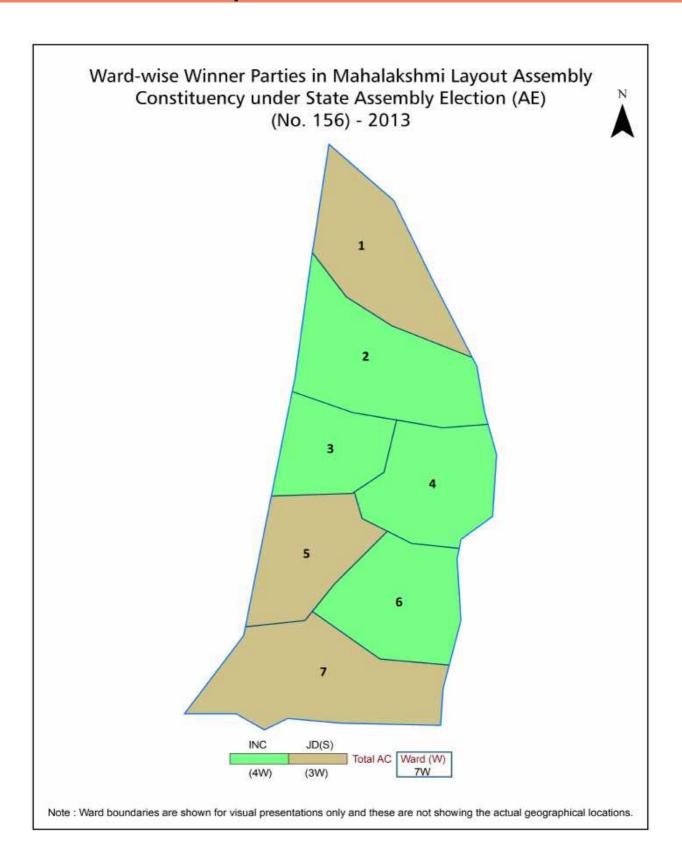

Constituency - (Lok Sabha)                                                                                                                                                          | 191      |
| 9   | Abbreviation & Sources                                                                                                                                                                                                                                                   | 193-194  |
| 10  | Disclaimer                                                                                                                                                                                                                                                               | 195      |

### **Location & Political Map**





#### **Demographics**

#### Number of Ward by Population Size - 2011

| Less than | 5000-9999 | 10000- | 20000- | 50000- | 100000 and | Total |
|-----------|-----------|--------|--------|--------|------------|-------|
| 4999      |           | 19999  | 49999  | 99999  | Above      | Ward  |
| 0         | 0         | 0      | 5      | 2      | 0          | 7     |

#### Number of Ward by Population Size - 2011



#### **Electoral Features**

#### **Electors by Male & Female**

| Year    | Male   | Female | Others | Total  |
|---------|--------|--------|--------|--------|
| 2023 AE | 149409 | 142592 | 39     | 292040 |
| 2019 PE | 146212 | 137183 | 42     | 283437 |
| 2018 AE | 151076 | 141236 | 52     | 292364 |
| 2014 PE | 138705 | 127612 | 35     | 266352 |
| 2013 AE | 127706 | 117877