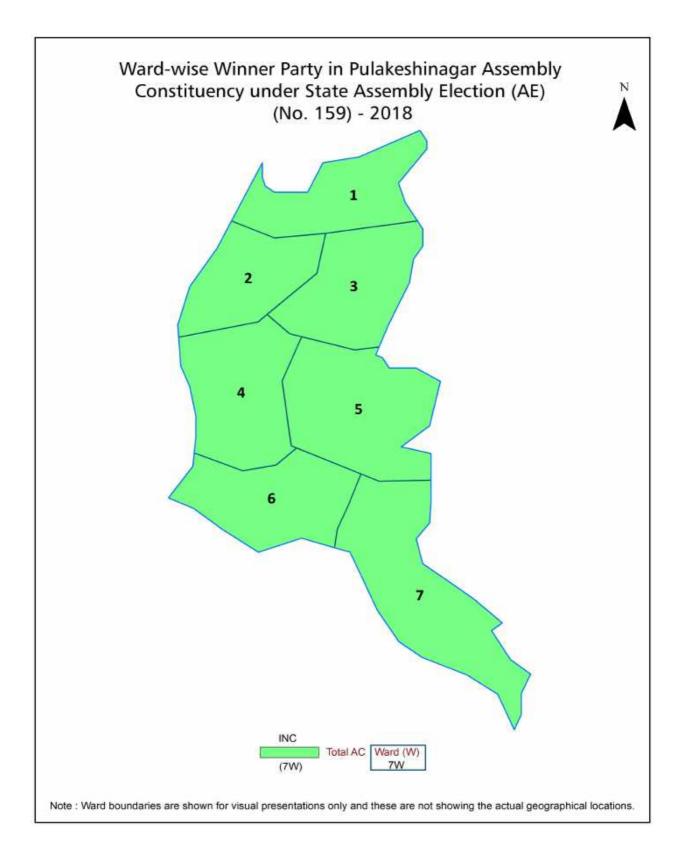

| 166      |
| 9   | Abbreviation & Sources                                                                                                                                                                                                                                                                                                      | 168-169  |
| 10  | Disclaimer                                                                                                                                                                                                                                                                                                                  | 170      |

Location & Political Map







#### **Demographics**

#### Number of Ward by Population Size - 2011

| Less than | 5000-9999 | 10000- | 20000- | 50000- | 100000 and | Total |
|-----------|-----------|--------|--------|--------|------------|-------|
| 4999      |           | 19999  | 49999  | 99999  | Above      | Ward  |
| 0         | 0         | 0      | 7      | 0      | 0          | 7     |







#### **Electoral Features**

#### **Electors by Male & Female**

| Year    | Male   | Female | Others | Total  | Year    | Male | Female | Others | Total |
|---------|--------|--------|--------|--------|---------|------|--------|--------|-------|
| 2023 AE | 120330 | 118722 | 38     | 239090 | 1999 AE | -    | -      | -      | -     |
| 2019 PE | 118483 | 114717 | 36     | 233236 | 1994 AE | -    | -      | -      |