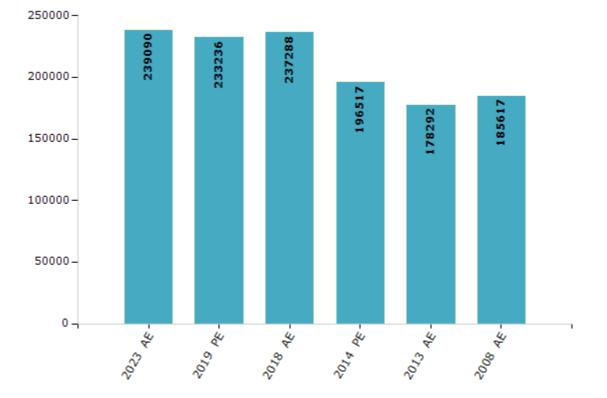

#### **Electoral Features**

#### **Electors by Male & Female**

| Year    | Male   | Female | Others | Total  | Year    | Male | Female | Others | Total |
|---------|--------|--------|--------|--------|---------|------|--------|--------|-------|
| 2023 AE | 120330 | 118722 | 38     | 239090 | 1999 AE | -    | -      | -      | -     |
| 2019 PE | 118483 | 114717 | 36     | 233236 | 1994 AE | -    | -      | -      | -     |
| 2018 AE | 121015 | 116235 | 38     | 237288 | 1989 AE | -    | -      | -      | -     |
| 2014 PE | 100028 | 96464  | 25     | 196517 | 1985 AE | -    | -      | -      | -     |
| 2013 AE | 90392  | 87880  | 20     | 178292 | 1983 AE | -    | -      | -      | -     |
| 2009 PE | -      | -      | -      | -      | 1978 AE | -    | -      | -      | -     |
| 2008 AE | 94124  | 91493  | -      | 185617 | 1972 AE | -    | -      | -      | -     |
| 2004 PE | -      | -      | -      | -      | 1967 AE | -    | -      | -      | -     |
| 2004 AE | -      | -      | -      | -      | 1962 AE | -    | -      | -      | -     |
| 1999 PE | -      | -      | -      | -      | 1957 AE | -    | -      | -      | -     |

Number of Electors

Note : AE : Assembly Election, PE : Assembly Segment of Parliamentary Election