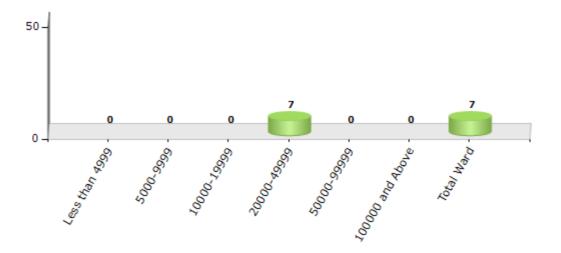

#### **Demographics**

#### Number of Ward by Population Size - 2011

| Less than | 5000-9999 | 10000- | 20000- | 50000- | 100000 and | Total |
|-----------|-----------|--------|--------|--------|------------|-------|
| 4999      |           | 19999  | 49999  | 99999  | Above      | Ward  |
| 0         | 0         | 0      | 7      | 0      | 0          | 7     |