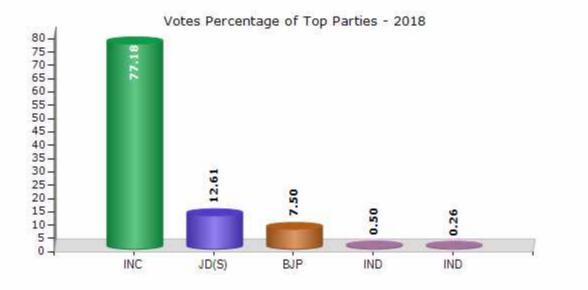

#### **Summary Result of Assembly Election - 2018**

| Candidate Name             | Party  | Votes | Votes % |
|----------------------------|--------|-------|---------|
| R. Akhanda Srinivasamurthy | INC    | 97574 | 77.18   |
| B. Prasannakumar           | JD(S)  | 15948 | 12.61   |
| Susheela Devaraj           | BJP    | 9479  | 7.5     |
| D.Anbarasan                | IND    | 636   | 0.5     |
| Priya                      | IND    | 324   | 0.26    |
| Siddagangaiah.R (Siddu)    | AAP    | 301   | 0.24    |
| Raghuraman.G               | RPI(A) | 160   | 0.13    |
| Аууарра .К                 | IND    | 134   | 0.11    |
| Srikanth Seetharam         | AIMEP  | 108   | 0.09    |
| Shivakumar                 | FCI    | 103   | 0.08    |
| Sunstar D. Jayaram         | GAAP   | 102   | 0.08    |
| Gunalan. M                 | IND    | 92    | 0.07    |
| M. Lokesh                  | RMVP   | 69    | 0.05    |
|                            | NOTA   | 1402  | 1.11    |