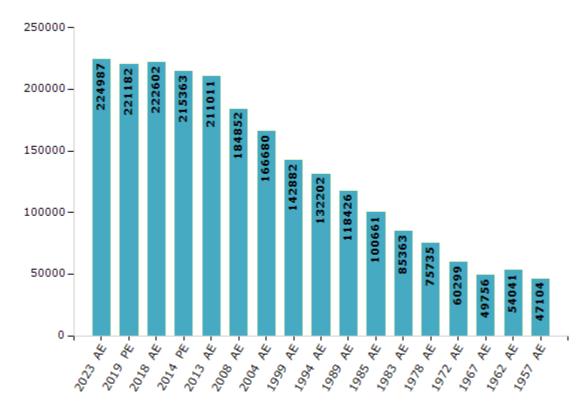

#### **Electors by Male & Female**

| Year    | Male   | Female | Others | Total  |
|---------|--------|--------|--------|--------|
| 2023 AE | 111058 | 113924 | 5      | 224987 |
| 2019 PE | 110269 | 110904 | 9      | 221182 |
| 2018 AE | 110743 | 111848 | 11     | 222602 |
| 2014 PE | 107886 | 107461 | 16     | 215363 |
| 2013 AE | 106143 | 104854 | 14     | 211011 |
| 2009 PE | -      | -      | -      | -      |
| 2008 AE | 94130  | 90722  | -      | 184852 |
| 2004 PE | -      | -      | -      | -      |
| 2004 AE | 84953  | 81727  | -      | 166680 |
| 1999 PE | -      | -      | -      | -      |

| Year    | Male  | Female | Others | Total  |
|---------|-------|--------|--------|--------|
| 1999 AE | 73690 | 69192  | -      | 142882 |
| 1994 AE | 67999 | 64203  | -      | 132202 |
| 1989 AE | 64667 | 53759  | -      | 118426 |
| 1985 AE | 51338 | 49323  | -      | 100661 |
| 1983 AE | 44762 | 40601  | -      | 85363  |
| 1978 AE | 38935 | 36800  | -      | 75735  |
| 1972 AE | 31284 | 29015  | -      | 60299  |
| 1967 AE | -     | -      | -      | 49756  |
| 1962 AE | -     | -      | -      | 54041  |
| 1957 AE | -     | -      | -      | 47104  |

#### Number of Electors

Note: AE: Assembly Election, PE: Assembly Segment of Parliamentary Election