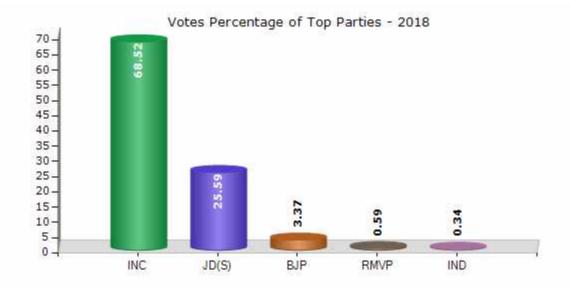

#### **Summary Result of Assembly Election - 2018**

| Candidate Name    | Party | Votes  | Votes % |
|-------------------|-------|--------|---------|
| D K Shivakumar    | INC   | 127552 | 68.52   |
| Narayana Gowda    | JD(S) | 47643  | 25.59   |
| Nandini Gowda     | ВЈР   | 6273   | 3.37    |
| N Arun Kumar      | RMVP  | 1095   | 0.59    |
| Shiva Kumara M.D  | IND   | 627    | 0.34    |
| K.V Vishwanath    | IND   | 480    | 0.26    |
| B R Prakasha      | PPRP  | 406    | 0.22    |
| Narayana Gowda    | IND   | 284    | 0.15    |
| Shivarenuka       | IND   | 255    | 0.14    |
| Madaiah K Y       | IND   | 230    | 0.12    |
| Pradeep Kumar H L | IND   | 139    | 0.07    |
|                   | NOTA  | 1168   | 0.63    |