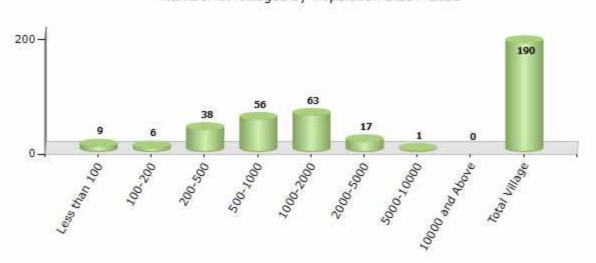

#### **Number of Villages by Population Size - 2011**

| Less<br>than<br>100 | 100-<br>200 | 200-<br>500 | 500-<br>1000 | 1000-<br>2000 | 2000-<br>5000 | 5000-<br>10000 | 10000<br>and<br>Above | Total<br>Village |
|---------------------|-------------|-------------|--------------|---------------|---------------|----------------|-----------------------|------------------|
| 9                   | 6           | 38          | 56           | 63            | 17            | 1              | 0                     | 190              |

Number of Villages by Population Size - 2011