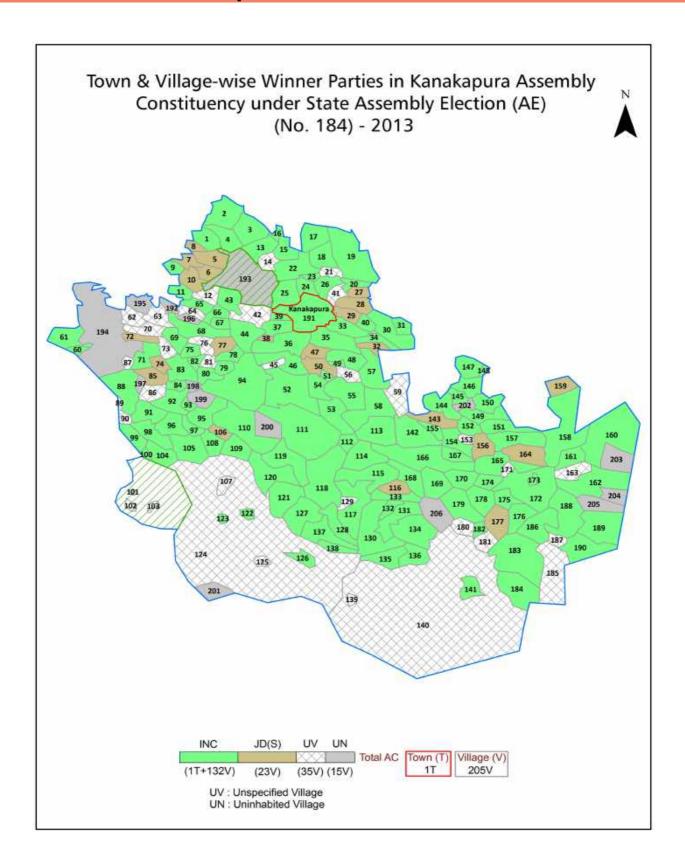

| 225-226  |  |  |  |
| 11  | Disclaimer                                                                                                                                                                                                                                                                                                                                                                                                                                              | 227      |  |  |  |

### **Location & Political Map**



#### **Administrative Setup**

#### List of Village Panchayat & Intermediate Panchayat (Block) Name - 2011

| Village Name      | Village Panchayat Name | Intermediate Panchayat<br>Name |
|-------------------|------------------------|--------------------------------|
| Achalu            | Achalu                 | Kanakapura                     |
| Agrahara          | Tungani                | Kanakapura                     |
| Ajjabasavanahalli | Herandyappanahalli     | Kanakapura                     |
| Alahalli          | Uyyamballi             | Kanakapura                     |
| Allimaranahalli   | Allimaranahalli        | Kanakapura                     |
| Alur              | Kabbal                 | Kanakapura                     |
| Anajawadi         | Chikkamudavadi         | Kan