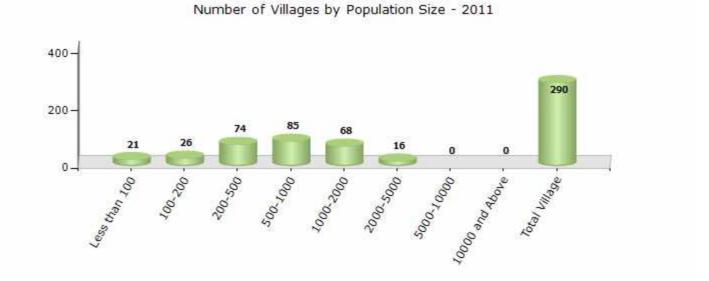

#### Number of Villages by Population Size - 2011

| Less<br>than<br>100 | 100-<br>200 | 200-<br>500 | 500-<br>1000 | 1000-<br>2000 | 2000-<br>5000 | 5000-<br>10000 | 10000<br>and<br>Above | Total<br>Village |
|---------------------|-------------|-------------|--------------|---------------|---------------|----------------|-----------------------|------------------|
| 21                  | 26          | 74          | 85           | 68            | 16            | 0              | 0                     | 290              |