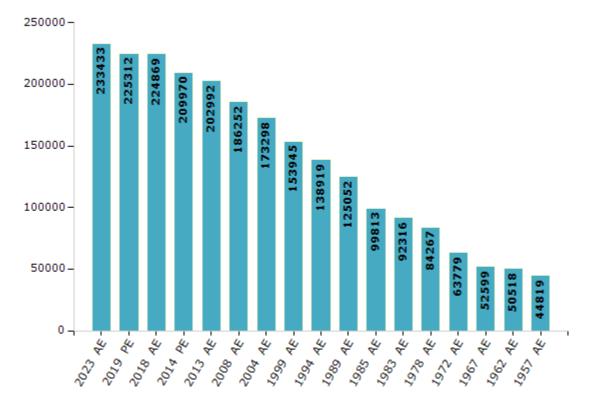

#### **Electors by Male & Female**

| Year    | Male   | Female | Others | Total  | Year    | Male  | Female | Others | Total  |
|---------|--------|--------|--------|--------|---------|-------|--------|--------|--------|
| 2023 AE | 116132 | 117277 | 24     | 233433 | 1999 AE | 78670 | 75275  | -      | 153945 |
| 2019 PE | 113619 | 111674 | 19     | 225312 | 1994 AE | 71633 | 67286  | -      | 138919 |
| 2018 AE | 113346 | 111500 | 23     | 224869 | 1989 AE | 63935 | 61117  | -      | 125052 |
| 2014 PE | 107372 | 102579 | 19     | 209970 | 1985 AE | 51938 | 47875  | -      | 99813  |
| 2013 AE | 103589 | 99402  | 1      | 202992 | 1983 AE | 47390 | 44926  | -      | 92316  |
| 2009 PE | -      | -      | -      | -      | 1978 AE | 43054 | 41213  | -      | 84267  |
| 2008 AE | 95117  | 91135  | -      | 186252 | 1972 AE | 32655 | 31124  | -      | 63779  |
| 2004 PE | -      | -      | -      | -      | 1967 AE | -     | -      | -      | 52599  |
| 2004 AE | 87643  | 85655  | -      | 173298 | 1962 AE | -     | -      | -      | 50518  |
| 1999 PE | -      | -      | -      | -      | 1957 AE | -     | -      | -      | 44819  |

#### Note : AE : Assembly Election, PE : Assembly Segment of Parliamentary Election