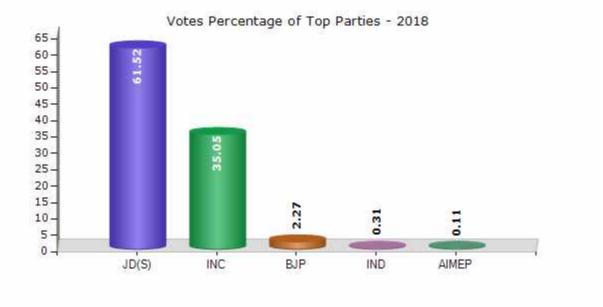

#### **Summary Result of Assembly Election - 2018**

| Candidate Name      | Party | Votes  | Votes % |
|---------------------|-------|--------|---------|
| A. Manjunath        | JD(S) | 119492 | 61.52   |
| H.C. Balakrishna    | INC   | 68067  | 35.05   |
| M.C.Hanumantharaj   | ВЈР   | 4410   | 2.27    |
| Murali.B            | IND   | 600    | 0.31    |
| D.M.Madegowda       | AIMEP | 223    | 0.11    |
| Prashant.M          | IND   | 217    | 0.11    |
| Naveenkumar         | IND   | 112    | 0.06    |
| D.Shivakumar        | SP    | 94     | 0.05    |
| M.G.Jayananda Swamy | IND   | 91     | 0.05    |
| Narasimhamurthy.H   | IND   | 73     | 0.04    |
|                     | ΝΟΤΑ  | 839    | 0.43    |