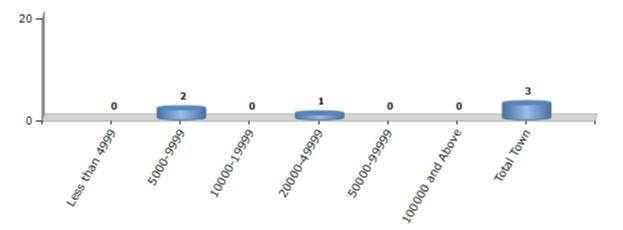

#### Number of Towns by Population Size - 2011

| Less than | 5000-9999 | 10000- | 20000- | 50000- | 100000 and | Total |
|-----------|-----------|--------|--------|--------|------------|-------|
| 4999      |           | 19999  | 49999  | 99999  | Above      | Town  |
| 0         | 2         | 0      | 1      | 0      | 0          | 3     |