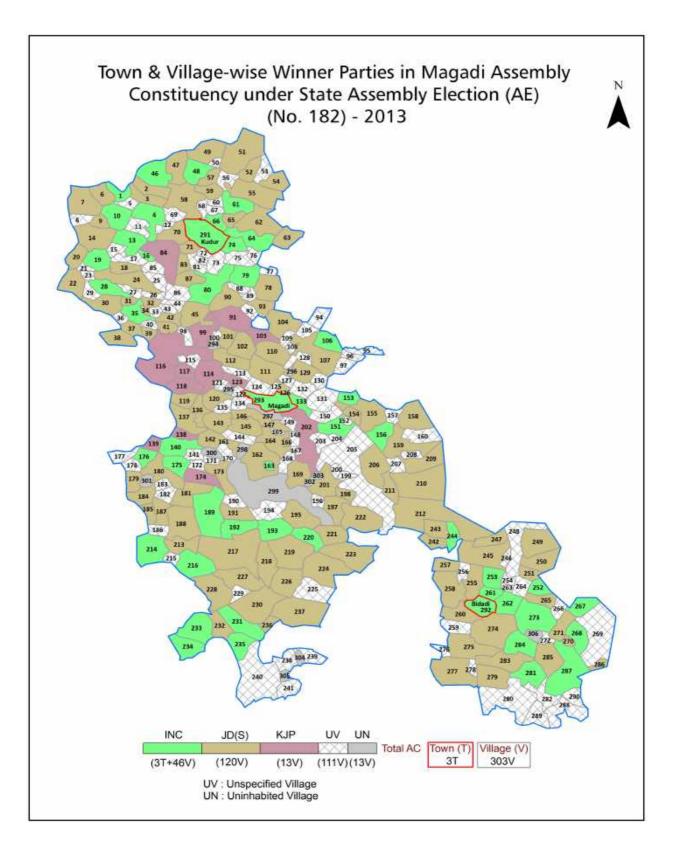

| 259-260  |
| 11  | Disclaimer                                                                                                                                                                                                                                                                                                                                                                                                                                                                | 261      |

#### **Location & Political Map**







#### **Administrative Setup**

#### List of Village Panchayat & Intermediate Panchayat (Block) Name - 2011

| Village Name       | Village Panchayat Name | Intermediate Panchayat<br>Name |
|--------------------|------------------------|--------------------------------|
| Abbanakuppe        | Ittamadu               | Ramanagara                     |
| Adakamaranahalli   | Bachenahatti           | Magadi                         |
| Adarangi           | Adarangi               | Magadi                         |
| Agalakote          | Agalakote              | Magadi                         |
| Ajjahalli          | Adarangi               | Magadi                         |
| Ajjanahalli        | Ajjanahalli            | Magadi                         |
| Akkur              | Akkur