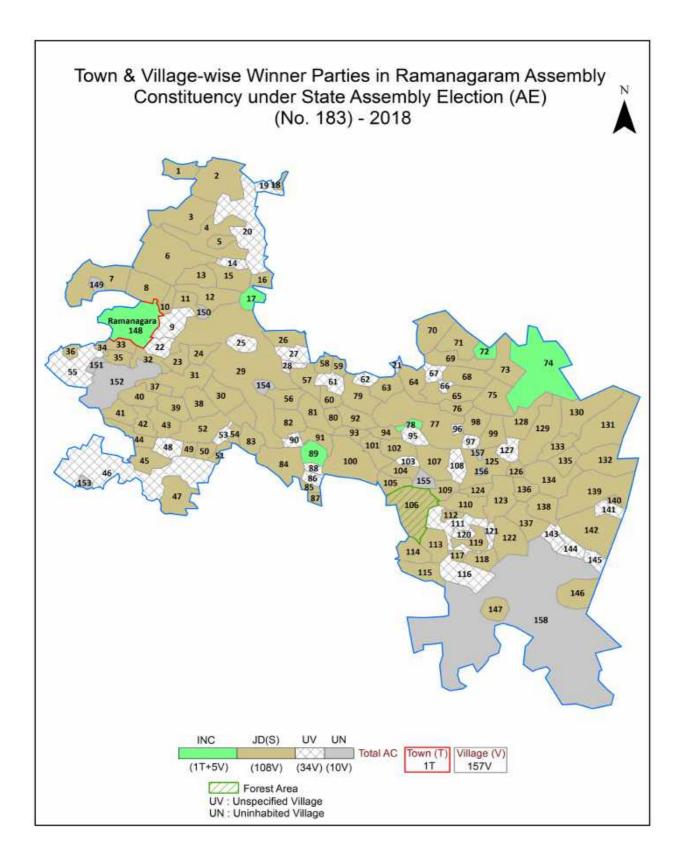

| 210-211  |  |  |  |
| 11  | Disclaimer                                                                                                                                                                                                                                                                                                                                                                                                                                                                               | 212      |  |  |  |

## **Location & Political Map**



## **Administrative Setup**

## List of Village Panchayat & Intermediate Panchayat (Block) Name - 2011

| Village Name      | Village Panchayat Name    | Intermediate Panchayat<br>Name |
|-------------------|---------------------------|--------------------------------|
| Achalu            | Hunasanahalli             | Ramanagara                     |
| Agara             | T. Hosahalli              | Kanakapura                     |
| Ajjegowdanavalase | Thokasandra               | Kanakapura                     |
| Ammanapura        | Hulikeregunnur(Averhalli) | Ramanagara                     |
| Anedoddi          | Kolliganahalli            | Kanakapura                     |
| Anehosahalli      | Doddamaralawadi           | Kanakapura                     |
| Ankanahalli       | Kylancha