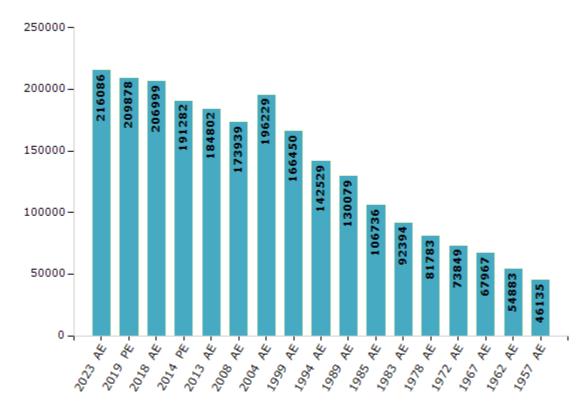

#### **Electors by Male & Female**

| Year    | Male   | Female | Others | Total  |
|---------|--------|--------|--------|--------|
| 2023 AE | 106536 | 109531 | 19     | 216086 |
| 2019 PE | 104198 | 105656 | 24     | 209878 |
| 2018 AE | 102954 | 104020 | 25     | 206999 |
| 2014 PE | 96219  | 95034  | 29     | 191282 |
| 2013 AE | 93407  | 91381  | 14     | 184802 |
| 2009 PE | -      | -      | -      | -      |
| 2008 AE | 88655  | 85284  | -      | 173939 |
| 2004 PE | -      | -      | -      | -      |
| 2004 AE | 100875 | 95354  | -      | 196229 |
| 1999 PE | -      | -      | -      | -      |

| Year    | Male  | Female | Others | Total  |
|---------|-------|--------|--------|--------|
| 1999 AE | 86001 | 80449  | -      | 166450 |
| 1994 AE | 73905 | 68624  | -      | 142529 |
| 1989 AE | 67249 | 62830  | -      | 130079 |
| 1985 AE | 55827 | 50909  | -      | 106736 |
| 1983 AE | 48395 | 43999  | -      | 92394  |
| 1978 AE | 42347 | 39436  | -      | 81783  |
| 1972 AE | 38781 | 35068  | -      | 73849  |
| 1967 AE | -     | -      | -      | 67967  |
| 1962 AE | -     | -      | -      | 54883  |
| 1957 AE | _     | -      | _      | 46135  |

#### Number of Electors

Note: AE: Assembly Election, PE: Assembly Segment of Parliamentary Election