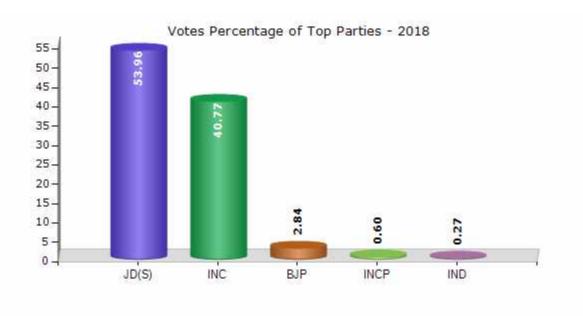

#### **Summary Result of Assembly Election - 2018**

| Candidate Name      | Party | Votes | Votes % |
|---------------------|-------|-------|---------|
| H.D.Kumaraswamy     | JD(S) | 92626 | 53.96   |
| Iqbal Hussain.H.A   | INC   | 69990 | 40.77   |
| Leelavathi          | ВЈР   | 4871  | 2.84    |
| J.T.Prakash         | INCP  | 1029  | 0.6     |
| Surendra Ramanagara | IND   | 469   | 0.27    |
| Siddamaraiah.S.     | IND   | 352   | 0.21    |
| S.Kantaraju         | IND   | 334   | 0.19    |
| Shivakumar.S.       | IND   | 182   | 0.11    |
| B.S.Kumar           | IND   | 180   | 0.1     |
| G.P.Shankaregowda   | IND   | 148   | 0.09    |
| Gulab Jan           | IND   | 130   | 0.08    |
| Manjunath. J        | IND   | 101   | 0.06    |
| Bharath.N           | IND   | 96    | 0.06    |
|                     | NOTA  | 1144  | 0.67    |