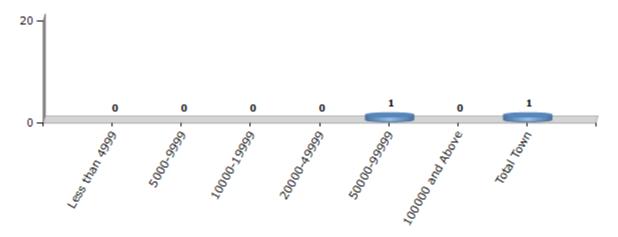

#### **Number of Towns by Population Size - 2011**

| Less than<br>4999 | 5000-9999 | 10000-<br>19999 | 20000-<br>49999 | 50000-<br>99999 | 100000 and<br>Above | Total<br>Town |  |
|-------------------|-----------|-----------------|-----------------|-----------------|---------------------|---------------|--|
| 0                 | 0         | 0               | 0               | 1               | 0                   | 1             |  |

Number of Towns by Population Size - 2011