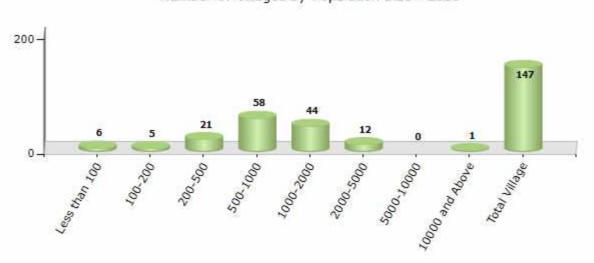

#### Number of Villages by Population Size - 2011

| Less<br>than<br>100 | 100-<br>200 | 200-<br>500 | 500-<br>1000 | 1000-<br>2000 | 2000-<br>5000 | 5000-<br>10000 | 10000<br>and<br>Above | Total<br>Village |
|---------------------|-------------|-------------|--------------|---------------|---------------|----------------|-----------------------|------------------|
| 6                   | 5           | 21          | 58           | 44            | 12            | 0              | 1                     | 147              |

Number of Villages by Population Size - 2011