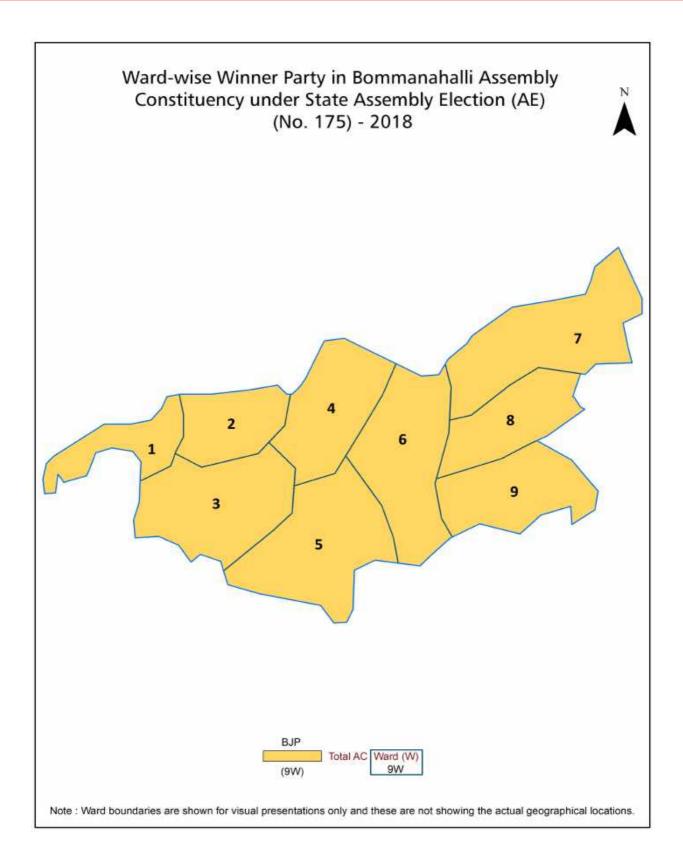

## Contents

| No. | Particulars                                                                                                                                                                                                                                                              | Page No. |
|-----|--------------------------------------------------------------------------------------------------------------------------------------------------------------------------------------------------------------------------------------------------------------------------|----------|
| 1   | Introduction  Assembly Constituency - (Vidhan Sabha) at a Glance   Features of Assembly as per Delimitation Commission of India (2008)                                                                                                                                   | 1-2      |
|     | Location and Political Maps                                                                                                                                                                                                                                              |          |
| 2   | Location Map   Boundaries of Assembly Constituency - (Vidhan Sabha) in District   Boundaries of Assembly Constituency under Parliamentary Constituency - (Lok Sabha)   Ward-wise Winner Parties- 2024, 2023, 2019, 2018, 2014, 2013 and 2009                             | 3-11     |
|     | Administrative Setup (2011)                                                                                                                                                                                                                                              |          |
| 3   | District   Sub-district   Towns   Villages   Inhabited Villages   Uninhabited<br>Villages   Village Panchayat   Intermediate Panchayat                                                                                                                                   | 12       |
|     | Demographics (2011)                                                                                                                                                                                                                                                      |          |
| 4   | Population   Households   Rural/Urban Population   Ward by Population Size Sex Ratio (Total & 0-6 Years)   Religious Population   Social Population   Literacy Rate                                                                                                      | 13-14    |
|     | Electoral Features                                                                                                                                                                                                                                                       |          |
| 5   | Important Dates of Last Elections Held   Electors by Gender   Service Electors   Voters   Voters Turnout   Polling Stations & Average Number of Electors per Polling Station   Electors by Age Group   Present Elected Representatives                                   | 15-20    |
|     | Historical Summary Election Results                                                                                                                                                                                                                                      |          |
| 6   | Vote Share of Major Parties   Winning Margin (Number & Percentage)   Polarity of Parties   Summary Result of Assembly Segment of Parliamentary Elections 2024, 2019, 2014 and 2009   Summary Result of Assembly Elections 2023, 2018, 2013 and 2008                      | 21-31    |
|     | Polling Station Level Election Results                                                                                                                                                                                                                                   |          |
| 7   | Name and Number of Polling Station 2024, 2023, 2019, 2018, 2014, 2013 and 2009   Polling Station-wise Electors, Voters & Voters Turnout 2024, 2023, 2019, 2018, 2014, 2013 and 2009   Polling Station wise Elections Results 2024, 2023, 2019, 2018, 2014, 2013 and 2009 | 32-230   |
| 8   | Share of Assembly Constituency                                                                                                                                                                                                                                           |          |
|     | Share of Assembly Constituency - (Vidhan Sabha) in State, District and Parliamentary Constituency - (Lok Sabha)                                                                                                                                                          | 231      |
| 9   | Abbreviation & Sources                                                                                                                                                                                                                                                   | 236-237  |
| 10  | Disclaimer                                                                                                                                                                                                                                                               | 236      |

## **Location & Political Map**