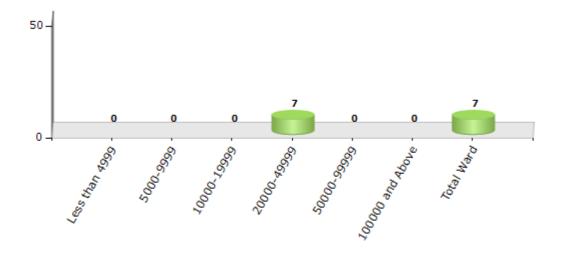

#### Number of Ward by Population Size - 2011

| Less than | 5000-9999 | 10000- | 20000- | 50000- | 100000 and | Total |
|-----------|-----------|--------|--------|--------|------------|-------|
| 4999      |           | 19999  | 49999  | 99999  | Above      | Ward  |
| 0         | 0         | 0      | 7      | 0      | 0          | 7     |

#### Number of Ward by Population Size - 2011