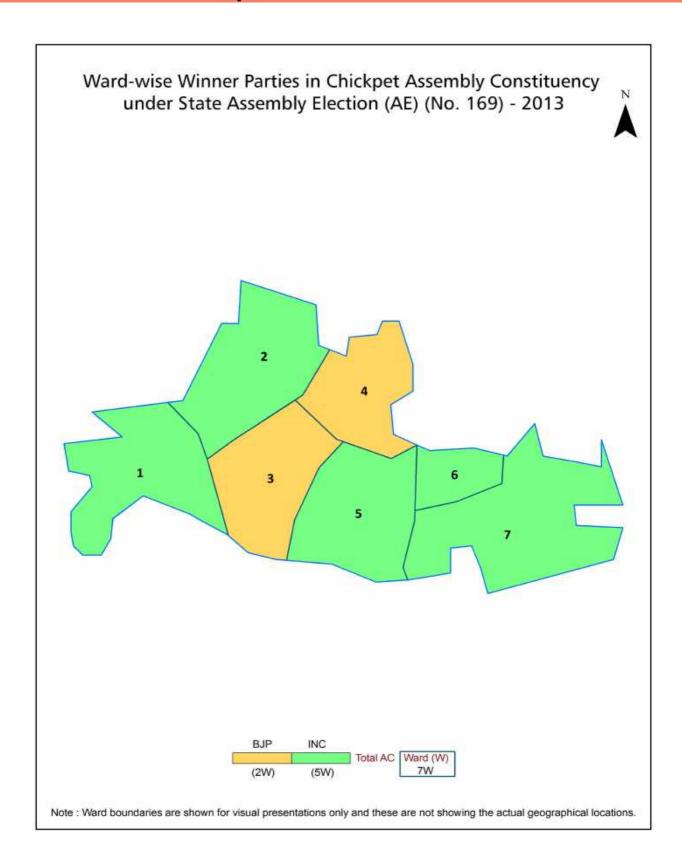

|
| 9   | Abbreviation & Sources                                                                                                                                                                                                                                                                                                                                                 | 193-194  |
| 10  | Disclaimer                                                                                                                                                                                                                                                                                                                                                             | 195      |

## **Location & Political Map**





#### **Demographics**

#### Number of Ward by Population Size - 2011

| Less than | 5000-9999 | 10000- | 20000- | 50000- | 100000 and | Total |
|-----------|-----------|--------|--------|--------|------------|-------|
| 4999      |           | 19999  | 49999  | 99999  | Above      | Ward  |
| 0         | 0         | 0      | 7      | 0      | 0          | 7     |

#### Number of Ward by Population Size - 2011



#### **Electoral Features**

#### **Electors by Male & Female**

| Year    | Male   | Female | Others | Total  |
|---------|--------|--------|--------|--------|
| 2023 AE | 112777 | 108420 | 19     | 221216 |
| 2019 PE | 109537 | 104315 | 14     | 213866 |
| 2018 AE | 115316 | 108358 | 12     | 223686 |
| 2014 PE | 106715 | 98743  | 15     | 205473 |
| 2013 AE | 97322  | 90372