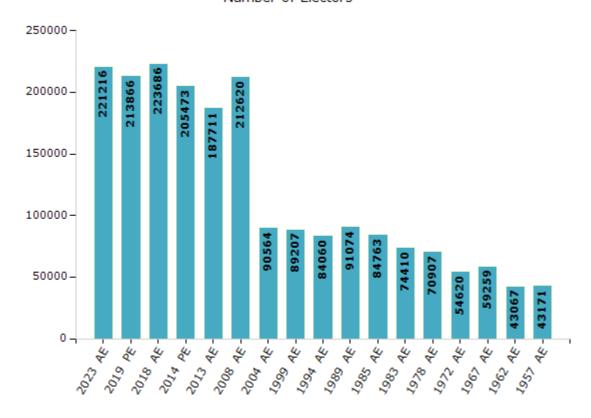

#### **Electors by Male & Female**

| Year    | Male   | Female | Others | Total  |
|---------|--------|--------|--------|--------|
| 2023 AE | 112777 | 108420 | 19     | 221216 |
| 2019 PE | 109537 | 104315 | 14     | 213866 |
| 2018 AE | 115316 | 108358 | 12     | 223686 |
| 2014 PE | 106715 | 98743  | 15     | 205473 |
| 2013 AE | 97322  | 90372  | 17     | 187711 |
| 2009 PE | -      | -      | -      | -      |
| 2008 AE | 109373 | 103247 | -      | 212620 |
| 2004 PE | -      | -      | -      | -      |
| 2004 AE | 48341  | 42223  | -      | 90564  |
| 1999 PE | -      | -      | -      | -      |

| Year    | Male  | Female | Others | Total |
|---------|-------|--------|--------|-------|
| 1999 AE | 48395 | 40812  | -      | 89207 |
| 1994 AE | 45249 | 38811  | -      | 84060 |
| 1989 AE | 49853 | 41221  | -      | 91074 |
| 1985 AE | 47159 | 37604  | -      | 84763 |
| 1983 AE | 40980 | 33430  | -      | 74410 |
| 1978 AE | 39122 | 31785  | -      | 70907 |
| 1972 AE | 30697 | 23923  | -      | 54620 |
| 1967 AE | -     | -      | -      | 59259 |
| 1962 AE | -     | -      | -      | 43067 |
| 1957 AE | -     | -      | -      | 43171 |

#### Number of Electors

Note: AE: Assembly Election, PE: Assembly Segment of Parliamentary Election