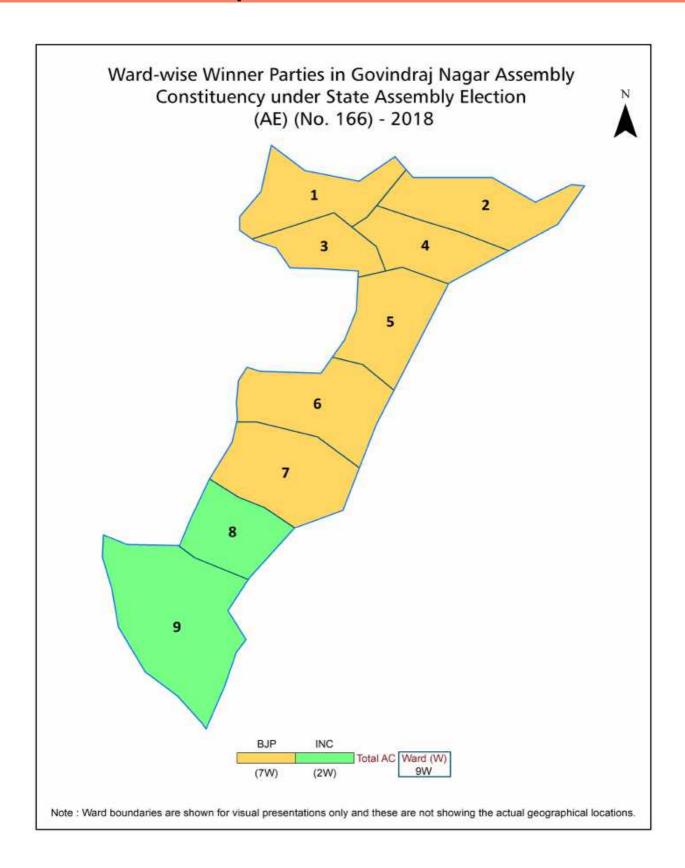

#### **Summary Result of Assembly Election - 2018**

| Candidate Name    | Party | Votes | Votes % |
|-------------------|-------|-------|---------|
| V Somanna         | ВЈР   | 79135 | 50.33   |
| Priyakrishna      | INC   | 67760 | 43.1    |
| A Nagendra Prasad | JD(S) | 7090  | 4.51    |
| Dr K S Gangadhara | SUCI  | 329   | 0.21    |
| S Suresh          | IND   | 298   | 0.19    |
| N Hanumegowda     | IND   | 230   | 0.15    |
| Parveez Khan P    | SJPL  | 211   | 0.13    |
| Shivaraju G       | IND   | 122   | 0.08    |
| Prabhu            | SJPA  | 94    | 0.06    |
| Govindaiah B R    | IND   | 75    | 0.05    |
| M Umashankar      | IND   | 69    | 0.04    |
| Raghunath A P     | IND   | 66    | 0.04    |
| Jayachandra H     | IND   | 58    | 0.04    |
| Sreedhar V S      | RCMP  | 54    | 0.03    |
| Yathis M          | IND   | 51    | 0.03    |
|                   | NOTA  | 1589  | 1.01    |