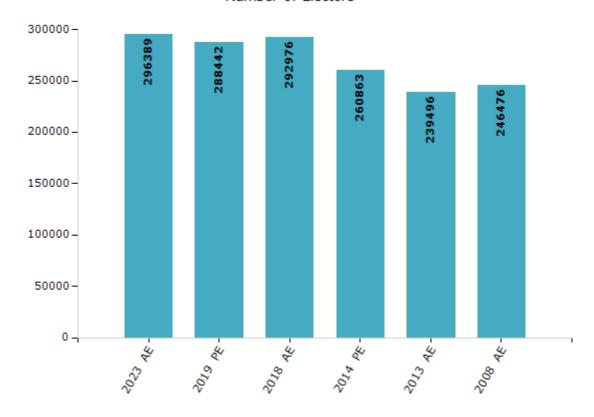

#### **Electors by Male & Female**

| Year    | Male   | Female | Others | Total  | Year    | Male | Female |
|---------|--------|--------|--------|--------|---------|------|--------|
| 2023 AE | 152863 | 143484 | 42     | 296389 | 1999 AE | -    | -      |
| 2019 PE | 150212 | 138179 | 51     | 288442 | 1994 AE | -    | -      |
| 2018 AE | 153009 | 139914 | 53     | 292976 | 1989 AE | -    | -      |
| 2014 PE | 137621 | 123194 | 48     | 260863 | 1985 AE | -    | -      |
| 2013 AE | 126485 | 112980 | 31     | 239496 | 1983 AE | -    | -      |
| 2009 PE | -      | -      | -      | -      | 1978 AE | -    | -      |
| 2008 AE | 131333 | 115143 | -      | 246476 | 1972 AE | -    | -      |
| 2004 PE | -      | -      | -      | -      | 1967 AE | -    | -      |
| 2004 AE | -      | -      | -      | -      | 1962 AE | -    | -      |
| 1999 PE | -      | -      | -      | -      | 1957 AE | -    | -      |

#### Number of Electors

Note: AE: Assembly Election, PE: Assembly Segment of Parliamentary Election