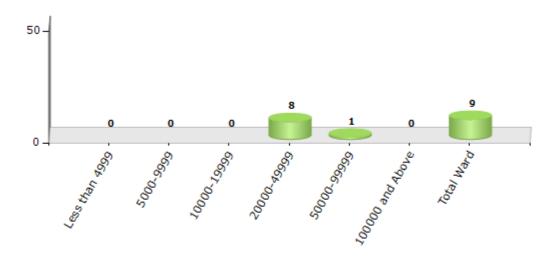

#### Number of Ward by Population Size - 2011

| Less than | 5000-9999 | 10000- | 20000- | 50000- | 100000 and | Total |
|-----------|-----------|--------|--------|--------|------------|-------|
| 4999      |           | 19999  | 49999  | 99999  | Above      | Ward  |
| 0         | 0         | 0      | 8      | 1      | 0          | 9     |