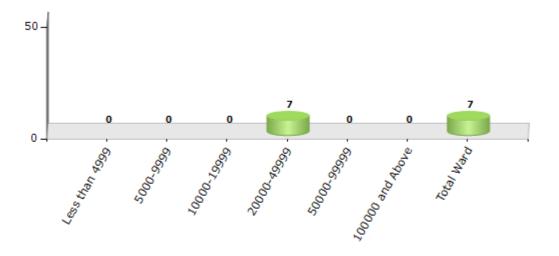

#### **Demographics**

| Less than | 5000-9999 | 10000- | 20000- | 50000- | 100000 and | Total |
|-----------|-----------|--------|--------|--------|------------|-------|
| 4999      |           | 19999  | 49999  | 99999  | Above      | Ward  |
| 0         | 0         | 0      | 7      | 0      | 0          | 7     |