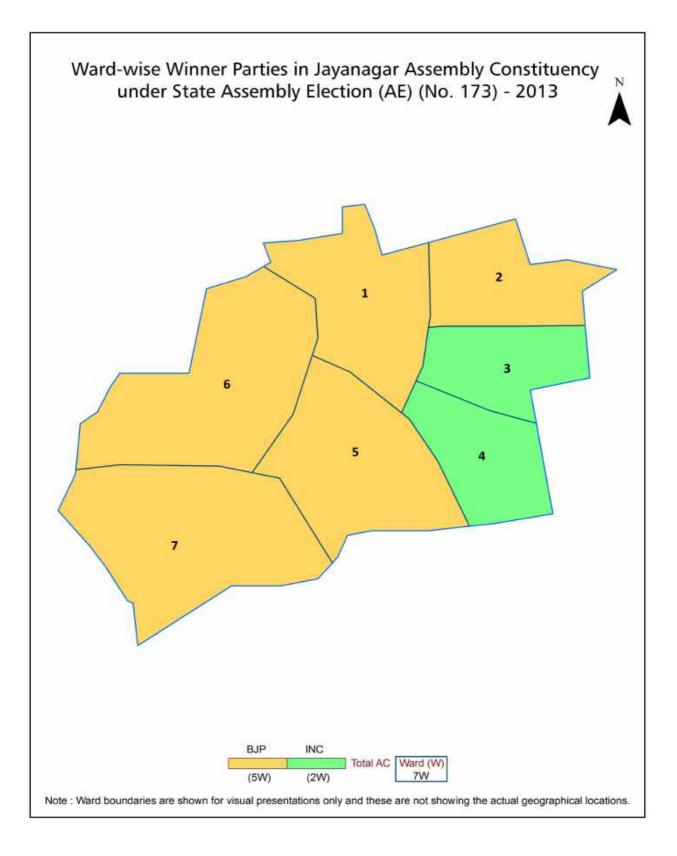

es                                                                                                                                                                                                                                                                                                                                              | 180-181  |
| 10  | Disclaimer                                                                                                                                                                                                                                                                                                                                                          | 182      |

#### Jayanagar Assembly Constituency

#### **Location & Political Map**





#### **Demographics**

| Less than | 5000-9999 | 10000- | 20000- | 50000- | 100000 and | Total |
|-----------|-----------|--------|--------|--------|------------|-------|
| 4999      |           | 19999  | 49999  | 99999  | Above      | Ward  |
| 0         | 0         | 0      | 7      | 0      | 0          | 7     |









#### **Electoral Features**

#### **Electors by Male & Female**

| Year    | Male   | Female | Others | Total  | Year    | Male   | Female | Others | Total  |
|---------|--------|--------|--------|--------|---------|--------|--------|--------|--------|
| 2023 AE | 105668 | 104396 | 15     | 210079 | 1999 AE | 133520 | 117089 | -      | 250609 |
| 2019 PE | 103352 | 101540 | 15     | 204907 | 1994 AE | 111298 | 99668  | -      | 210966 |
| 2018 AE | 102670 | 100501