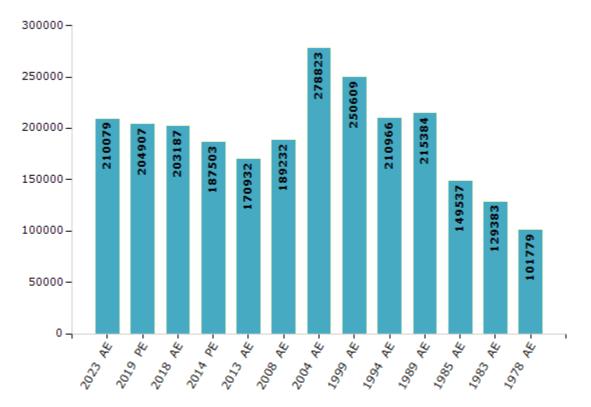

#### **Electors by Male & Female**

| Year    | Male   | Female | Others | Total  | Year    | Male   | Female | Others | Total  |
|---------|--------|--------|--------|--------|---------|--------|--------|--------|--------|
| 2023 AE | 105668 | 104396 | 15     | 210079 | 1999 AE | 133520 | 117089 | -      | 250609 |
| 2019 PE | 103352 | 101540 | 15     | 204907 | 1994 AE | 111298 | 99668  | -      | 210966 |
| 2018 AE | 102670 | 100501 | 16     | 203187 | 1989 AE | 114579 | 100805 | -      | 215384 |
| 2014 PE | 95581  | 91897  | 25     | 187503 | 1985 AE | 80250  | 69287  | -      | 149537 |
| 2013 AE | 87104  | 83803  | 25     | 170932 | 1983 AE | 67498  | 61885  | -      | 129383 |
| 2009 PE | -      | -      | -      | -      | 1978 AE | 53333  | 48446  | -      | 101779 |
| 2008 AE | 96822  | 92410  | -      | 189232 | 1972 AE | -      | -      | -      | -      |
| 2004 PE | -      | -      | -      | -      | 1967 AE | -      | -      | -      | -      |
| 2004 AE | 145480 | 133343 | -      | 278823 | 1962 AE | -      | -      | -      | -      |
| 1999 PE | -      | -      | -      | -      | 1957 AE | -      | -      | -      | -      |

Number of Electors

**Note :** AE : Assembly Election, PE : Assembly Segment of Parliamentary Election