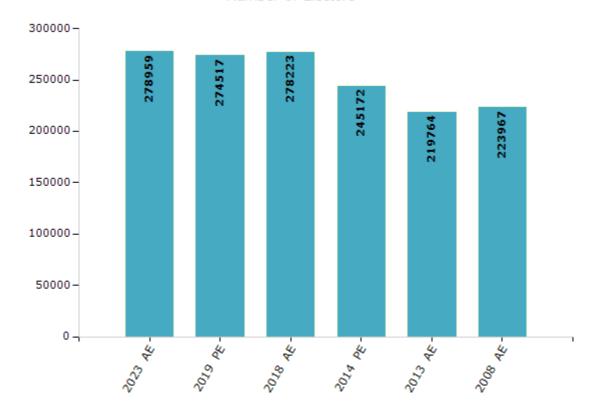

#### **Electors by Male & Female**

| Year    | Male   | Female | Others | Total  | Year    | Male | Female | Others | Total |
|---------|--------|--------|--------|--------|---------|------|--------|--------|-------|
| 2023 AE | 141882 | 137056 | 21     | 278959 | 1999 AE | -    | -      | -      | -     |
| 2019 PE | 140534 | 133968 | 15     | 274517 | 1994 AE | -    | -      | -      | -     |
| 2018 AE | 142870 | 135339 | 14     | 278223 | 1989 AE | -    | -      | -      | -     |
| 2014 PE | 126936 | 118222 | 14     | 245172 | 1985 AE | -    | -      | -      | -     |
| 2013 AE | 113782 | 105972 | 10     | 219764 | 1983 AE | -    | -      | -      | -     |
| 2009 PE | -      | -      | -      | -      | 1978 AE | -    | -      | -      | -     |
| 2008 AE | 116067 | 107900 | -      | 223967 | 1972 AE | -    | -      | -      | -     |
| 2004 PE | -      | -      | -      | -      | 1967 AE | -    | -      | -      | -     |
| 2004 AE | -      | -      | -      | -      | 1962 AE | -    | -      | -      | -     |
| 1999 PE | -      | -      | -      | -      | 1957 AE | -    | -      | -      | -     |

#### Number of Electors

Note: AE: Assembly Election, PE: Assembly Segment of Parliamentary Election