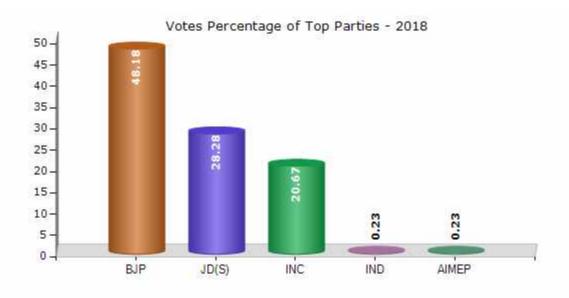

#### **Summary Result of Assembly Election - 2018**

| Candidate Name    | Party | Votes | Votes % |
|-------------------|-------|-------|---------|
| R Ashoka          | ВЈР   | 77868 | 48.18   |
| V K Gopal         | JD(S) | 45702 | 28.28   |
| M Srinivas        | INC   | 33400 | 20.67   |
| Ravigowda         | IND   | 371   | 0.23    |
| Akmal Shareff     | AIMEP | 366   | 0.23    |
| Meera Raghavendra | IND   | 362   | 0.22    |
| G T Gopal         | IND   | 256   | 0.16    |
| Yogesh            | IND   | 233   | 0.14    |
| Suma Mahindhar    | KP    | 150   | 0.09    |
| Kumar H           | RMVP  | 129   | 0.08    |
| S Manivannan      | IND   | 120   | 0.07    |
| Gunashekhar M     | IND   | 97    | 0.06    |
| Prabhakar         | IND   | 82    | 0.05    |
| K Firoz           | IND   | 68    | 0.04    |
|                   | NOTA  | 2404  | 1.49    |