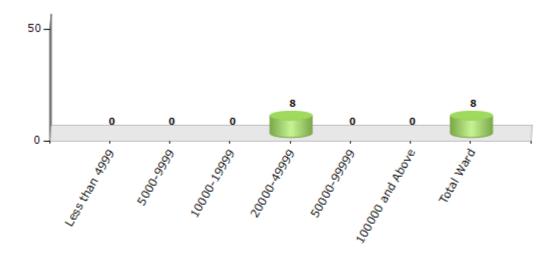

#### Number of Ward by Population Size - 2011

| Less than | 5000-9999 | 10000- | 20000- | 50000- | 100000 and | Total |
|-----------|-----------|--------|--------|--------|------------|-------|
| 4999      |           | 19999  | 49999  | 99999  | Above      | Ward  |
| 0         | 0         | 0      | 8      | 0      | 0          | 8     |

#### Number of Ward by Population Size - 2011