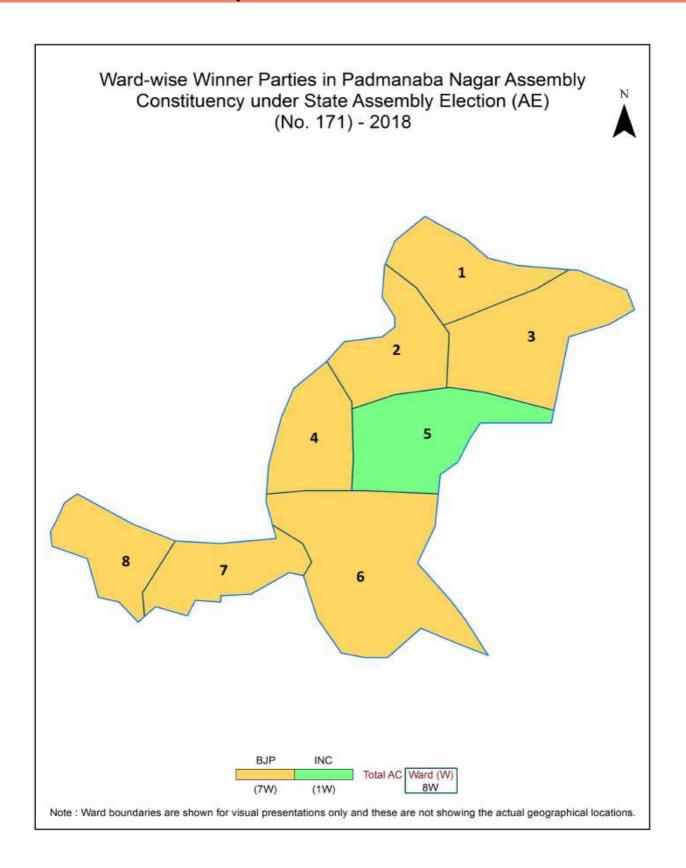

Constituency - (Lok Sabha)                                                                                                                                                          | 194      |
| 9   | Abbreviation & Sources                                                                                                                                                                                                                                                   | 197-198  |
| 10  | Disclaimer                                                                                                                                                                                                                                                               | 199      |

### **Location & Political Map**



#### **Demographics**

#### Number of Ward by Population Size - 2011

| Less than | 5000-9999 | 10000- | 20000- | 50000- | 100000 and | Total |
|-----------|-----------|--------|--------|--------|------------|-------|
| 4999      |           | 19999  | 49999  | 99999  | Above      | Ward  |
| 0         | 0         | 0      | 8      | 0      | 0          | 8     |

#### Number of Ward by Population Size - 2011



#### **Electoral Features**

#### **Electors by Male & Female**

| Year    | Male   | Female | Others | Total  | Year    | Male | Female | Others | Total |
|---------|--------|--------|--------|--------|---------|------|--------|--------|-------|
| 2023 AE | 141882 | 137056 | 21     | 278959 | 1999 AE | -    | -      | -      | -     |
| 2019 PE | 140534 | 133968 | 15     | 27451