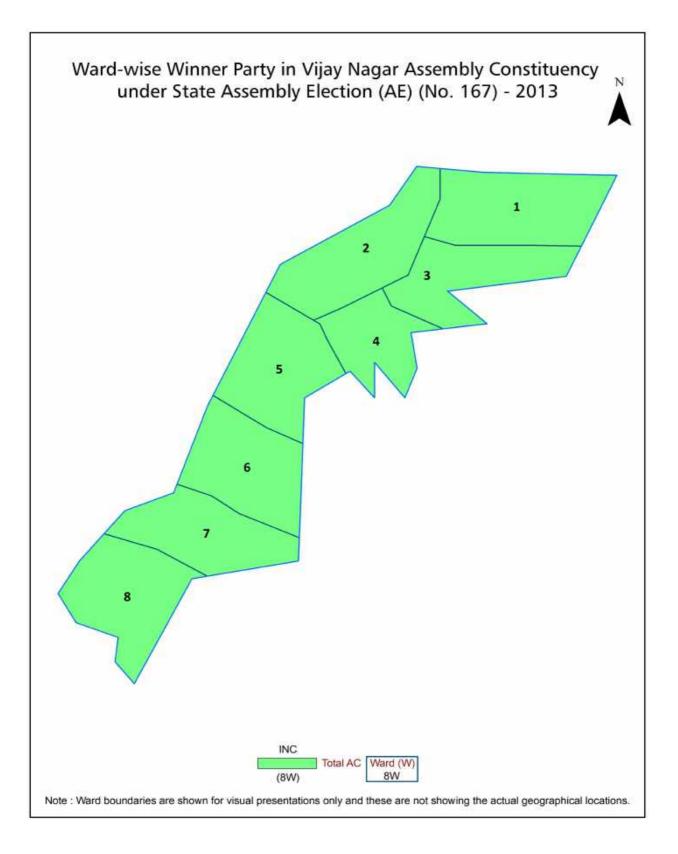

| 205      |
| 9   | Abbreviation & Sources                                                                                                                                                                                                                                                                                                      | 208-209  |
| 10  | Disclaimer                                                                                                                                                                                                                                                                                                                  | 210      |

#### Vijay Nagar Assembly Constituency

### Location & Political Map







#### **Demographics**

#### Number of Ward by Population Size - 2011

| Less than | 5000-9999 | 10000- | 20000- | 50000- | 100000 and | Total |
|-----------|-----------|--------|--------|--------|------------|-------|
| 4999      |           | 19999  | 49999  | 99999  | Above      | Ward  |
| 0         | 0         | 0      | 8      | 0      | 0          | 8     |

#### Number of Ward by Population Size - 2011







#### **Electoral Features**

#### **Electors by Male & Female**

| Year    | Male   | Female | Others | Total  | Year    | Male | Female | Others | Total |
|---------|--------|--------|--------|--------|---------|------|--------|--------|-------|
| 2023 AE | 158878 | 146807 | 171    | 305856 | 1999 AE | -    | -      | -      | -     |
| 2019 PE | 158440 | 144537 | 149