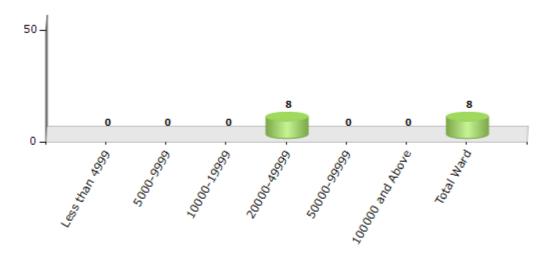

#### Number of Ward by Population Size - 2011

| Less than | 5000-9999 | 10000- | 20000- | 50000- | 100000 and | Total |
|-----------|-----------|--------|--------|--------|------------|-------|
| 4999      |           | 19999  | 49999  | 99999  | Above      | Ward  |
| 0         | 0         | 0      | 8      | 0      | 0          | 8     |

#### Number of Ward by Population Size - 2011