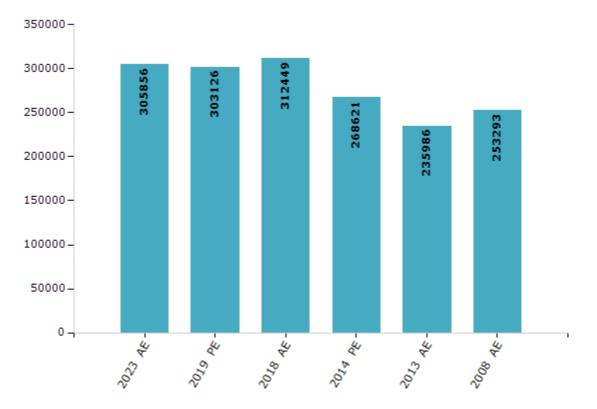

#### **Electors by Male & Female**

| Year    | Male   | Female | Others | Total  | Year    | Male | Female | Others | Total |
|---------|--------|--------|--------|--------|---------|------|--------|--------|-------|
| 2023 AE | 158878 | 146807 | 171    | 305856 | 1999 AE | -    | -      | -      | -     |
| 2019 PE | 158440 | 144537 | 149    | 303126 | 1994 AE | -    | -      | -      | -     |
| 2018 AE | 163636 | 148658 | 155    | 312449 | 1989 AE | -    | -      | -      | -     |
| 2014 PE | 141705 | 126823 | 93     | 268621 | 1985 AE | -    | -      | -      | -     |
| 2013 AE | 124166 | 111784 | 36     | 235986 | 1983 AE | -    | -      | -      | -     |
| 2009 PE | -      | -      | -      | -      | 1978 AE | -    | -      | -      | -     |
| 2008 AE | 133669 | 119624 | -      | 253293 | 1972 AE | -    | -      | -      | -     |
| 2004 PE | -      | -      | -      | -      | 1967 AE | -    | -      | -      | -     |
| 2004 AE | -      | -      | -      | -      | 1962 AE | -    | -      | -      | -     |
| 1999 PE | -      | -      | -      | -      | 1957 AE | -    | -      | -      | -     |

Number of Electors

Note : AE : Assembly Election, PE : Assembly Segment of Parliamentary Election