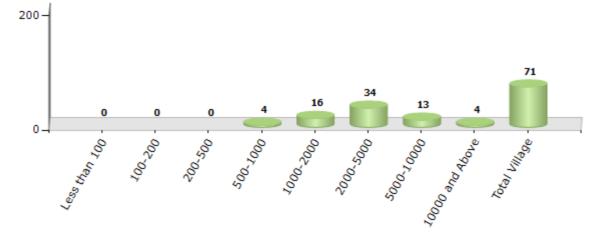

#### Number of Villages by Population Size - 2011

| Less<br>than<br>100 | 100-<br>200 | 200-<br>500 | 500-<br>1000 | 1000-<br>2000 | 2000-<br>5000 | 5000-<br>10000 | 10000<br>and<br>Above | Total<br>Village |
|---------------------|-------------|-------------|--------------|---------------|---------------|----------------|-----------------------|------------------|
| 0                   | 0           | 0           | 4            | 16            | 34            | 13             | 4                     | 71               |

Number of Villages by Population Size - 2011