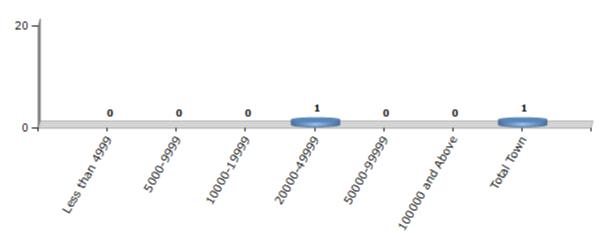

#### Number of Towns by Population Size - 2011

| Less than | 5000-9999 | 10000- | 20000- | 50000- | 100000 and | Total |
|-----------|-----------|--------|--------|--------|------------|-------|
| 4999      |           | 19999  | 49999  | 99999  | Above      | Town  |
| 0         | 0         | 0      | 1      | 0      | 0          | 1     |

Number of Towns by Population Size - 2011

indiastatelections