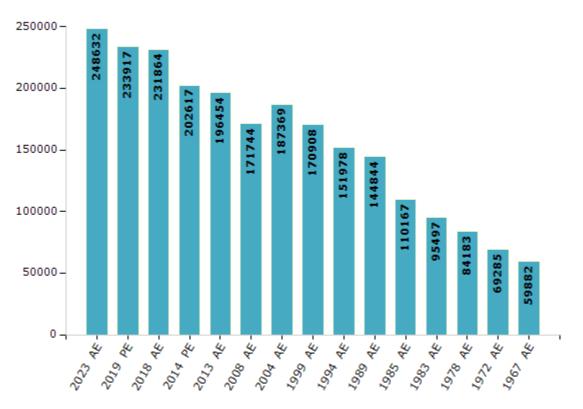

#### **Electors by Male & Female**

| Year    | Male   | Female | Others | Total  | Year    | Male  | Female | Others | Total  |
|---------|--------|--------|--------|--------|---------|-------|--------|--------|--------|
| 2023 AE | 125192 | 123432 | 8      | 248632 | 1999 AE | 84217 | 86691  | -      | 170908 |
| 2019 PE | 117453 | 116457 | 7      | 233917 | 1994 AE | 75571 | 76407  | -      | 151978 |
| 2018 AE | 116034 | 115816 | 14     | 231864 | 1989 AE | 72313 | 72531  | -      | 144844 |
| 2014 PE | 103486 | 99123  | 8      | 202617 | 1985 AE | 54366 | 55801  | -      | 110167 |
| 2013 AE | 100524 | 95930  | 0      | 196454 | 1983 AE | 46656 | 48841  | -      | 95497  |
| 2009 PE | -      | -      | -      | -      | 1978 AE | 41329 | 42854  | -      | 84183  |
| 2008 AE | 86566  | 85178  | -      | 171744 | 1972 AE | 34108 | 35177  | -      | 69285  |
| 2004 PE | -      | -      | -      | -      | 1967 AE | -     | -      | -      | 59882  |
| 2004 AE | 93329  | 94040  | -      | 187369 | 1962 AE | -     | -      | -      | -      |
| 1999 PE | -      | -      | -      | -      | 1957 AE | -     | -      | -      | -      |

Number of Electors

Note : AE : Assembly Election, PE : Assembly Segment of Parliamentary Election