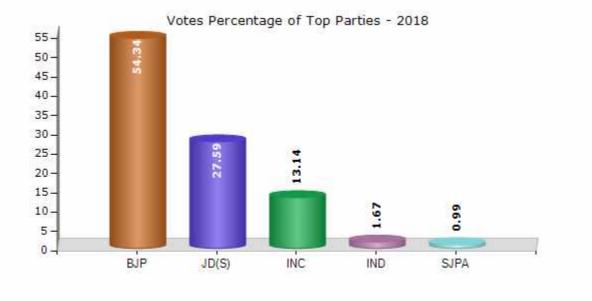

#### **Summary Result of Assembly Election - 2018**

| Candidate Name                      | Party | Votes | Votes % |
|-------------------------------------|-------|-------|---------|
| Balachandra Lakshmanarao Jarakiholi | BJP   | 96144 | 54.34   |
| Bhimappa Gundappa Gadad             | JD(S) | 48816 | 27.59   |
| Arvind Mahadevrao Dalwai            | INC   | 23253 | 13.14   |
| Chunappa Uddappa Pujeri             | IND   | 2962  | 1.67    |
| Ashok P Hanaji                      | SJPA  | 1745  | 0.99    |
| Bhimappa Siddappa Naik              | IND   | 1161  | 0.66    |
| Shankargouda Ninganngouda Padesur   | AIMEP | 830   | 0.47    |
| Laxman Basappa Toli                 | SHS   | 627   | 0.35    |
|                                     | NOTA  | 1398  | 0.79    |