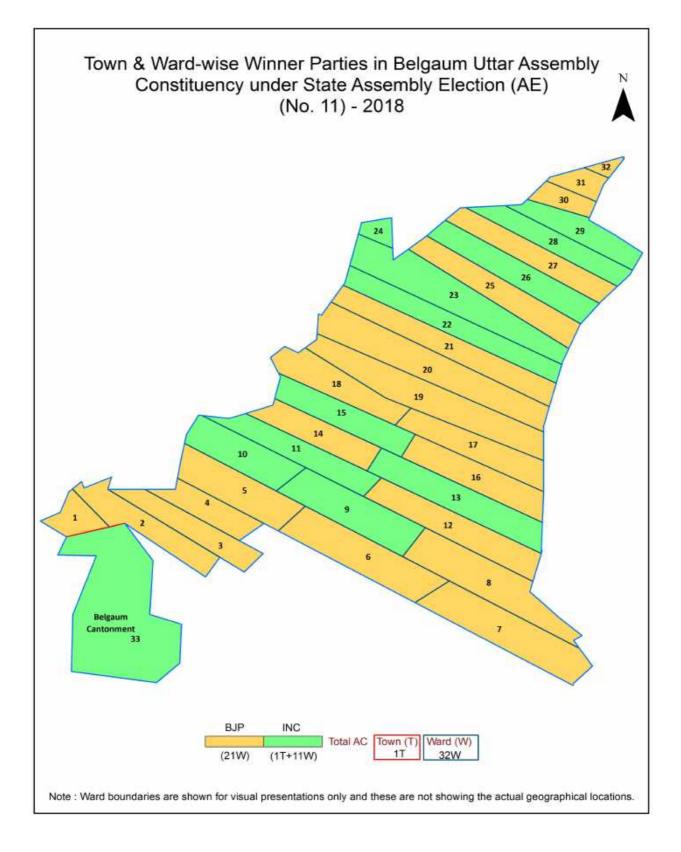

| 180      |
| 9   | Abbreviation & Sources                                                                                                                                                                                                                                                                                                      | 183-184  |
| 10  | Disclaimer                                                                                                                                                                                                                                                                                                                  | 185      |

### Location & Political Map





#### Demographic

#### Number of Towns by Population Size - 2011

| Less than | 5000-9999 | 10000- | 20000- | 50000- | 100000 and | Total |
|-----------|-----------|--------|--------|--------|------------|-------|
| 4999      |           | 19999  | 49999  | 99999  | Above      | Town  |
| 0         | 0         | 1      | 0      | 0      | 0          | 1     |







#### **Electoral Features**

#### **Electors by Male & Female**

| Year    | Male   | Female | Others | Total  | Year    | Male | Female | Others | Total |
|---------|--------|--------|--------|--------|---------|------|--------|--------|-------|
| 2023 AE | 124399 | 127168 | 11     | 251578 | 1999 AE | -    | -      | -      | -     |
| 2019 PE | 117337 | 117436 | 11     | 234784 | 1994 AE | -    | -      | -      | -