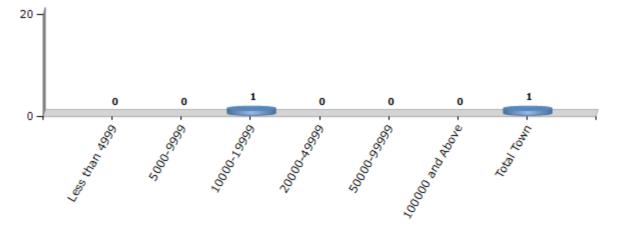

#### Number of Towns by Population Size - 2011

| Less than | 5000-9999 | 10000- | 20000- | 50000- | 100000 and | Total |
|-----------|-----------|--------|--------|--------|------------|-------|
| 4999      |           | 19999  | 49999  | 99999  | Above      | Town  |
| 0         | 0         | 1      | 0      | 0      | 0          | 1     |