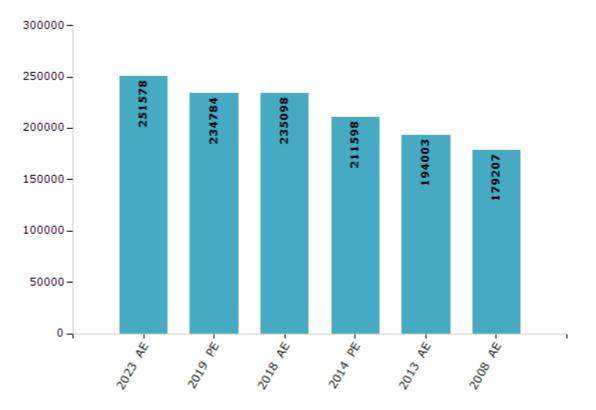

#### **Electors by Male & Female**

| Year    | Male   | Female | Others | Total  | Year    | Male | Female | Others | Total |
|---------|--------|--------|--------|--------|---------|------|--------|--------|-------|
| 2023 AE | 124399 | 127168 | 11     | 251578 | 1999 AE | -    | -      | -      | -     |
| 2019 PE | 117337 | 117436 | 11     | 234784 | 1994 AE | -    | -      | -      | -     |
| 2018 AE | 117761 | 117311 | 26     | 235098 | 1989 AE | -    | -      | -      | -     |
| 2014 PE | 106765 | 104795 | 38     | 211598 | 1985 AE | -    | -      | -      | -     |
| 2013 AE | 97834  | 96146  | 23     | 194003 | 1983 AE | -    | -      | -      | -     |
| 2009 PE | -      | -      | -      | -      | 1978 AE | -    | -      | -      | -     |
| 2008 AE | 89426  | 89781  | -      | 179207 | 1972 AE | -    | -      | -      | -     |
| 2004 PE | -      | -      | -      | -      | 1967 AE | -    | -      | -      | -     |
| 2004 AE | -      | -      | -      | -      | 1962 AE | -    | -      | -      | -     |
| 1999 PE | -      | -      | -      | -      | 1957 AE | -    | -      | -      | -     |

Number of Electors

 $\textbf{Note:} AE: Assembly \ Election, \ PE: Assembly \ Segment \ of \ Parliamentary \ Election$ 