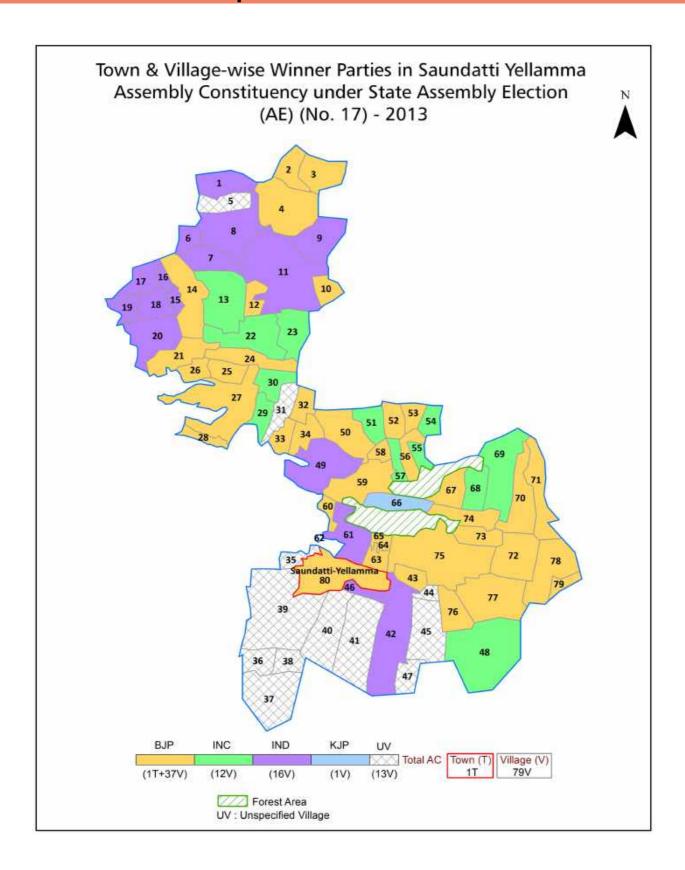

| 163-164  |  |  |  |  |
| 11  | Disclaimer                                                                                                                                                                                                                                                                                                                                                                                                                                                                               | 165      |  |  |  |  |

### **Location & Political Map**





#### **Administrative Setup**

#### List of Village Panchayat & Intermediate Panchayat (Block) Name - 2011

| Village Name     | Village Panchayat Name | Intermediate Panchayat<br>Name |
|------------------|------------------------|--------------------------------|
| Achamatti        | Kagadal                | Parasgad                       |
| Akkisagar        | Akkisagar              | Parasgad                       |
| Aladakatti K.M   | Tallur                 | Parasgad                       |
| Artagall         | Artagall               | Parasgad                       |
| Basaragi Inam    | Artagall               | Parasgad                       |
| Basidoni         | Gorabal                | Parasgad                       |
| Benakatti        | Madlur                 | Parasgad