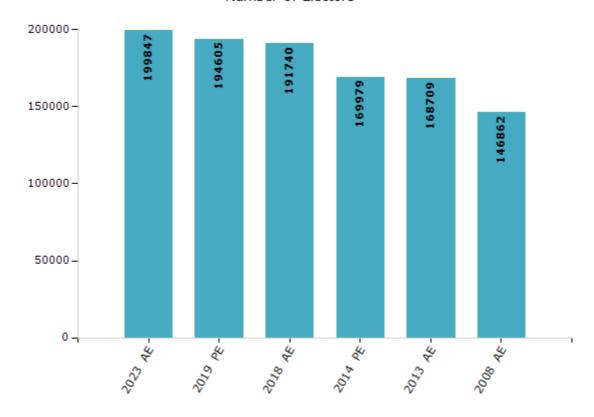

#### **Electors by Male & Female**

| Year    | Male   | Female | Others | Total  | Year    | Male | Female | Others | Total |
|---------|--------|--------|--------|--------|---------|------|--------|--------|-------|
| 2023 AE | 100531 | 99314  | 2      | 199847 | 1999 AE | -    | -      | -      | -     |
| 2019 PE | 98108  | 96497  | 0      | 194605 | 1994 AE | -    | -      | -      | -     |
| 2018 AE | 96937  | 94803  | 0      | 191740 | 1989 AE | -    | -      | -      | -     |
| 2014 PE | 86760  | 83213  | 6      | 169979 | 1985 AE | -    | -      | -      | -     |
| 2013 AE | 86287  | 82422  | 0      | 168709 | 1983 AE | -    | -      | -      | -     |
| 2009 PE | -      | -      | -      | -      | 1978 AE | -    | -      | -      | -     |
| 2008 AE | 75295  | 71567  | -      | 146862 | 1972 AE | -    | -      | -      | -     |
| 2004 PE | -      | -      | -      | -      | 1967 AE | -    | -      | -      | -     |
| 2004 AE | -      | -      | -      | -      | 1962 AE | -    | -      | -      | -     |
| 1999 PE | -      | -      | -      | -      | 1957 AE | -    | -      | -      | -     |

#### Number of Electors

**Note :** AE : Assembly Election, PE : Assembly Segment of Parliamentary Election