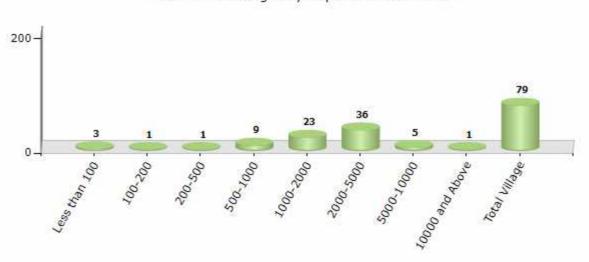

#### **Number of Villages by Population Size - 2011**

| Less<br>than<br>100 | 100-<br>200 | 200-<br>500 | 500-<br>1000 | 1000-<br>2000 | 2000-<br>5000 | 5000-<br>10000 | 10000<br>and<br>Above | Total<br>Village |
|---------------------|-------------|-------------|--------------|---------------|---------------|----------------|-----------------------|------------------|
| 3                   | 1           | 1           | 9            | 23            | 36            | 5              | 1                     | 79               |

Number of Villages by Population Size - 2011