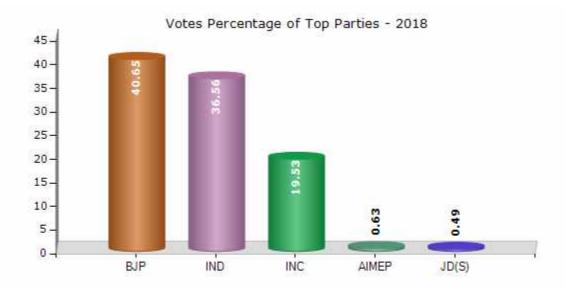

#### **Summary Result of Assembly Election - 2018**

| Candidate Name                              | Party | Votes | Votes % |
|---------------------------------------------|-------|-------|---------|
| Anand @ Vishwanath Chandrashekhar<br>Mamani | ВЈР   | 62480 | 40.65   |
| Anand Chopra                                | IND   | 56189 | 36.56   |
| Vishwas Vasant Vaidya                       | INC   | 30018 | 19.53   |
| Shameer Karimbeg Jamadar                    | AIMEP | 970   | 0.63    |
| Doddagouda Fakirgouda Patil                 | JD(S) | 758   | 0.49    |
| D.B.Naik                                    | IND   | 701   | 0.46    |
| Panchanagouda Kallappa Sanagoudra           | SJPL  | 616   | 0.4     |
| Ishwar Channappa Melagiri                   | JD(U) | 610   | 0.4     |
| Angadi Mahesh Gurappa                       | NCP   | 405   | 0.26    |
|                                             | NOTA  | 960   | 0.62    |