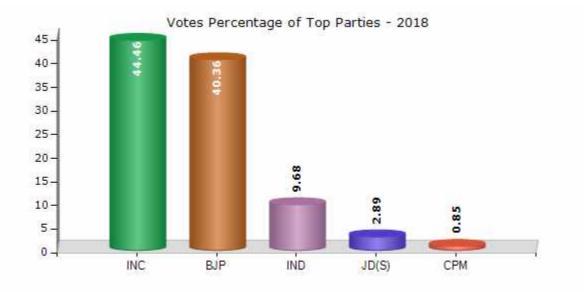

#### **Summary Result of Assembly Election - 2018**

| Candidate Name         | Party      | Votes | Votes % |
|------------------------|------------|-------|---------|
| Bheema Naik L.B.P.     | INC        | 78337 | 44.46   |
| K.Nemiraja Naik        | ВЈР        | 71105 | 40.36   |
| Parameshwara.L         | IND        | 17058 | 9.68    |
| S.Krushna Naik         | JD(S)      | 5100  | 2.89    |
| B.Malamma              | СРМ        | 1493  | 0.85    |
| Ajjaiah.H              | AIMEP      | 675   | 0.38    |
| V.Hanumanthappa        | AIFB       | 521   | 0.3     |
| Santhosh Guledatti     | CPI(ML)(L) | 305   | 0.17    |
| C.H.Lingappa Chaluvadi | RPI        | 257   | 0.15    |
|                        | ΝΟΤΑ       | 1345  | 0.76    |