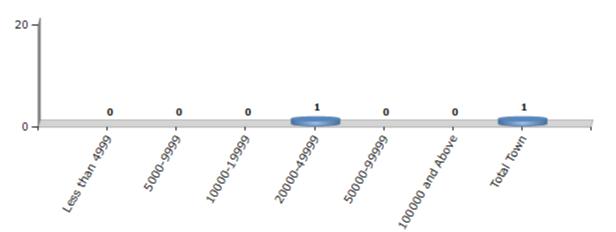

#### Number of Towns by Population Size - 2011

| Less than | 5000-9999 | 10000- | 20000- | 50000- | 100000 and | Total |
|-----------|-----------|--------|--------|--------|------------|-------|
| 4999      |           | 19999  | 49999  | 99999  | Above      | Town  |
| 0         | 0         | 0      | 1      | 0      | 0          | 1     |