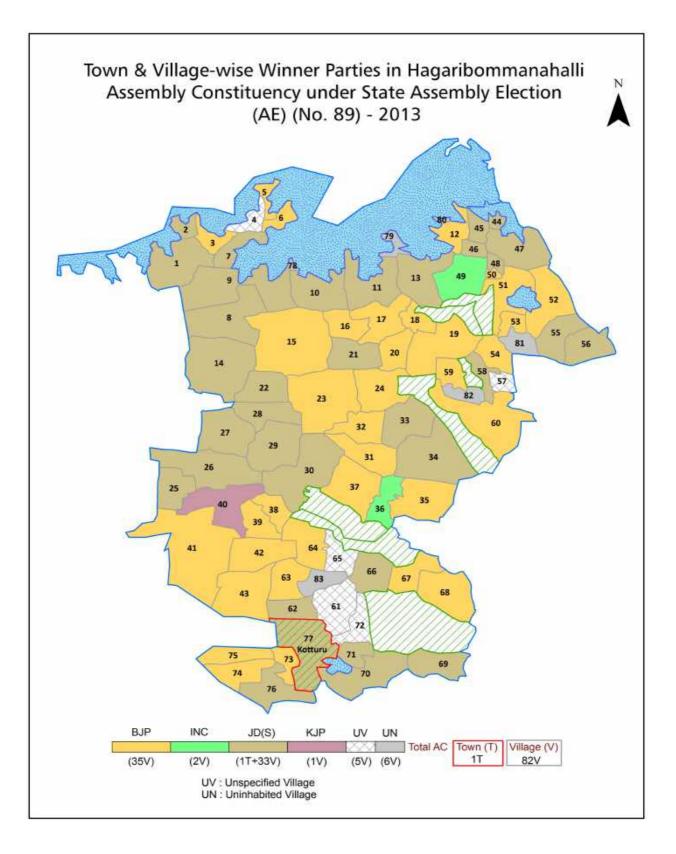

| 202-203  |
| 11  | Disclaimer                                                                                                                                                                                                                                                                                                                                                                                                                                                                                                   | 204      |

#### Location & Political Map





#### **Administrative Setup**

#### List of Village Panchayat & Intermediate Panchayat (Block) Name - 2011

| Village Name       | Village Panchayat Name | Intermediate Panchayat<br>Name |
|--------------------|------------------------|--------------------------------|
| Alabur             | Alabur                 | Hagaribommanahalli             |
| Ambli              | Ambli                  | Hagaribommanahalli             |
| Anekal             | Dasamapura             | Hagaribommanahalli             |
| Ankasamudra        | Bachigondanahalli      | Hagaribommanahalli             |
| Ayyanahalli        | Danapuram              | Hospet                         |
| Bachigondanahalli  | Bachigondanahalli      | Hagaribommanahalli             |
| Bannigola          | Bannigola