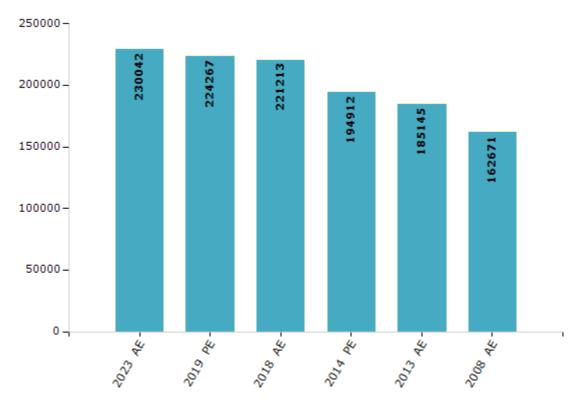

#### **Electors by Male & Female**

| Year    | Male   | Female | Others | Total  | Year    | Male | Female | Others | Total |
|---------|--------|--------|--------|--------|---------|------|--------|--------|-------|
| 2023 AE | 114684 | 115336 | 22     | 230042 | 1999 AE | -    | -      | -      | -     |
| 2019 PE | 112134 | 112105 | 28     | 224267 | 1994 AE | -    | -      | -      | -     |
| 2018 AE | 110918 | 110273 | 22     | 221213 | 1989 AE | -    | -      | -      | -     |
| 2014 PE | 99016  | 95878  | 18     | 194912 | 1985 AE | -    | -      | -      | -     |
| 2013 AE | 94325  | 90820  | 0      | 185145 | 1983 AE | -    | -      | -      | -     |
| 2009 PE | -      | -      | -      | -      | 1978 AE | -    | -      | -      | -     |
| 2008 AE | 82476  | 80195  | -      | 162671 | 1972 AE | -    | -      | -      | -     |
| 2004 PE | -      | -      | -      | -      | 1967 AE | -    | -      | -      | -     |
| 2004 AE | -      | -      | -      | -      | 1962 AE | -    | -      | -      | -     |
| 1999 PE | -      | -      | -      | -      | 1957 AE | -    | -      | -      | -     |