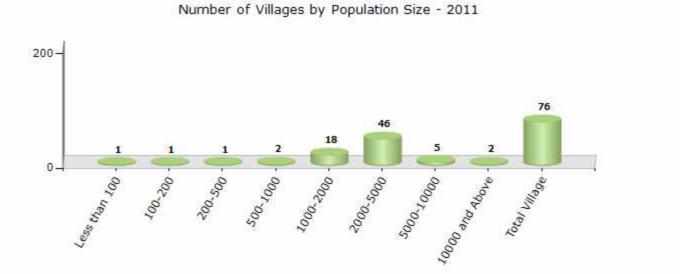

#### Number of Villages by Population Size - 2011

| Less<br>than<br>100 | 100-<br>200 | 200-<br>500 | 500-<br>1000 | 1000-<br>2000 | 2000-<br>5000 | 5000-<br>10000 | 10000<br>and<br>Above | Total<br>Village |
|---------------------|-------------|-------------|--------------|---------------|---------------|----------------|-----------------------|------------------|
| <br>1               | 1           | 1           | 2            | 18            | 46            | 5              | 2                     | 76               |