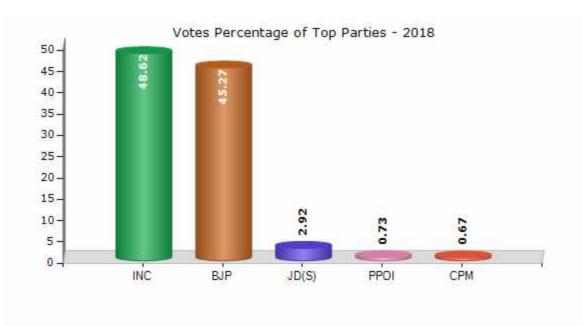

#### **Summary Result of Assembly Election - 2018**

| Candidate Name    | Party | Votes | Votes % |
|-------------------|-------|-------|---------|
| J N Ganesh        | INC   | 80592 | 48.62   |
| T H Suresh Babu   | ВЈР   | 75037 | 45.27   |
| K Raghavendra     | JD(S) | 4832  | 2.92    |
| B Shanthi Lakshmi | PPOI  | 1217  | 0.73    |
| V Shivashankrappa | СРМ   | 1111  | 0.67    |
| Gali Mallayya     | IND   | 846   | 0.51    |
|                   | NOTA  | 2125  | 1.28    |