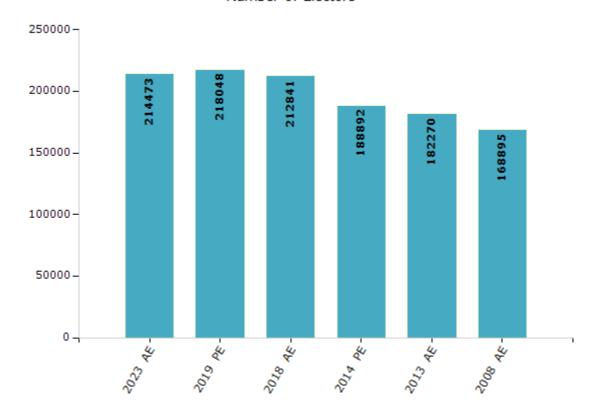

#### **Electors by Male & Female**

| Year    | Male   | Female | Others | Total  | Year    | Male | Female | Others | Total |
|---------|--------|--------|--------|--------|---------|------|--------|--------|-------|
| 2023 AE | 106561 | 107883 | 29     | 214473 | 1999 AE | -    | -      | -      | -     |
| 2019 PE | 108183 | 109838 | 27     | 218048 | 1994 AE | -    | -      | -      | -     |
| 2018 AE | 106119 | 106693 | 29     | 212841 | 1989 AE | -    | -      | -      | -     |
| 2014 PE | 94567  | 94309  | 16     | 188892 | 1985 AE | -    | -      | -      | -     |
| 2013 AE | 91127  | 91143  | 0      | 182270 | 1983 AE | -    | -      | -      | -     |
| 2009 PE | -      | -      | -      | -      | 1978 AE | -    | -      | -      | -     |
| 2008 AE | 83163  | 85732  | -      | 168895 | 1972 AE | -    | -      | -      | -     |
| 2004 PE | -      | -      | -      | -      | 1967 AE | -    | -      | -      | -     |
| 2004 AE | -      | -      | -      | -      | 1962 AE | -    | -      | -      | -     |
| 1999 PE | -      | -      | -      | -      | 1957 AE | -    | -      | -      | -     |

#### Number of Electors

Note: AE: Assembly Election, PE: Assembly Segment of Parliamentary Election