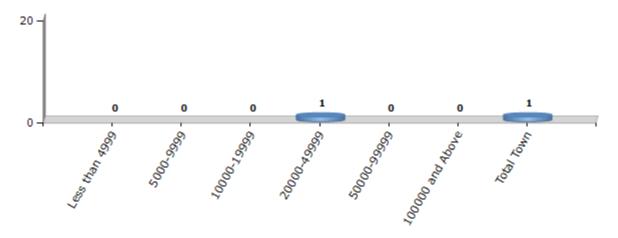

#### **Number of Towns by Population Size - 2011**

| Less than<br>4999 | 5000-9999 | 10000-<br>19999 | 20000-<br>49999 | 50000-<br>99999 | 100000 and<br>Above | Total<br>Town |
|-------------------|-----------|-----------------|-----------------|-----------------|---------------------|---------------|
| 0                 | 0         | 0               | 1               | 0               | 0                   | 1             |

Number of Towns by Population Size - 2011