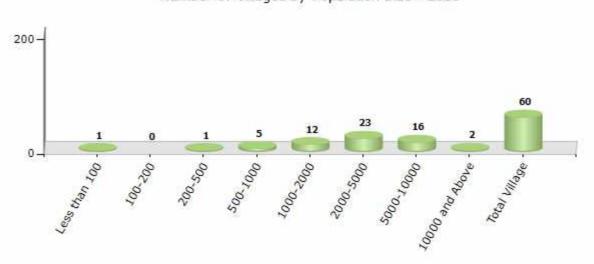

#### Number of Villages by Population Size - 2011

| Less<br>than<br>100 | 100-<br>200 | 200-<br>500 | 500-<br>1000 | 1000-<br>2000 | 2000-<br>5000 | 5000-<br>10000 | 10000<br>and<br>Above | Total<br>Village |
|---------------------|-------------|-------------|--------------|---------------|---------------|----------------|-----------------------|------------------|
| 1                   | 0           | 1           | 5            | 12            | 23            | 16             | 2                     | 60               |

Number of Villages by Population Size - 2011