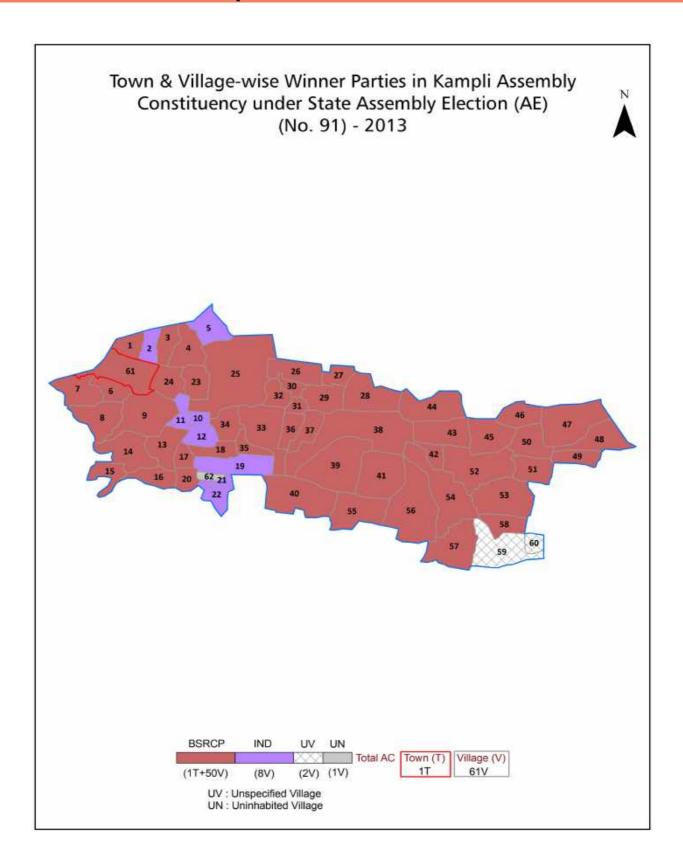

| 188-189  |  |  |  |
| 11  | Disclaimer                                                                                                                                                                                                                                                                                                                                                                                                                                                                               | 190      |  |  |  |

### **Location & Political Map**



#### **Administrative Setup**

#### List of Village Panchayat & Intermediate Panchayat (Block) Name - 2011

| Village Name        | Village Panchayat Name | Intermediate Panchayat<br>Name |
|---------------------|------------------------|--------------------------------|
| Arlihalli           | Sanapura               | Hospet                         |
| Badanahatti         | Badanahatti            | Bellary                        |
| Basarakodu          | Basarakod              | Bellary                        |
| Belugoduhal         | Muddapura No.10        | Hospet                         |
| Byluru              | Sindhigeri             | Bellary                        |
| Chanahal            | Handihal               | Bellary                        |
| Chikkajaiganur      | Hampadevan