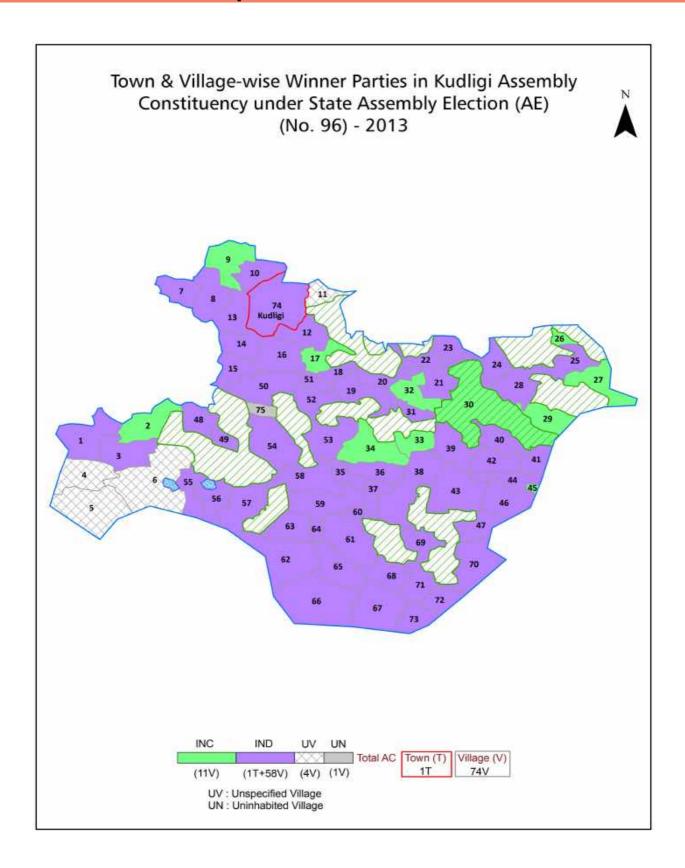

| 205-206  |
| 11  | Disclaimer                                                                                                                                                                                                                                                                                                                                                                                                                                                                               | 207      |

### **Location & Political Map**



#### **Administrative Setup**

#### List of Village Panchayat & Intermediate Panchayat (Block) Name - 2011

| Village Name          | Village Panchayat Name | Intermediate Panchayat<br>Name |
|-----------------------|------------------------|--------------------------------|
| Adavi Sooravvanahalli | Marabha                | Kudligi                        |
| Alur                  | Alooru                 | Kudligi                        |
| Amalapura             | Chowdapura             | Kudligi                        |
| Ammanakeri            | Marabha                | Kudligi                        |
| Appainahalli          | Appenhalli             | Kudligi                        |
| Badaladuku            | Badaladuku             | Kudligi                        |
| Banavikal