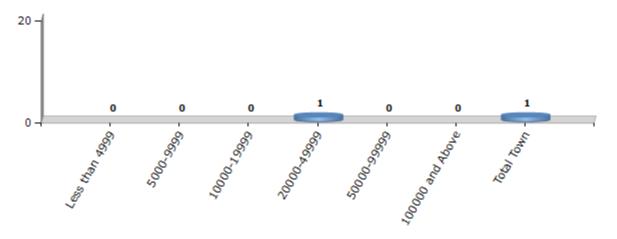

#### **Number of Towns by Population Size - 2011**

| Less than | 5000-9999 | 10000- | 20000- | 50000- | 100000 and | Total |
|-----------|-----------|--------|--------|--------|------------|-------|
| 4999      |           | 19999  | 49999  | 99999  | Above      | Town  |
| 0         | 0         | 0      | 1      | 0      | 0          | 1     |

Number of Towns by Population Size - 2011