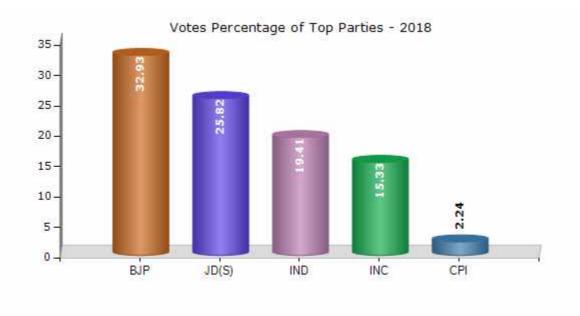

#### **Summary Result of Assembly Election - 2018**

| Candidate Name     | Party | Votes | Votes % |
|--------------------|-------|-------|---------|
| N.Y. Gopalakrishna | ВЈР   | 50085 | 32.93   |
| N.T. Bommanna      | JD(S) | 39272 | 25.82   |
| Lokesh. V. Nayaka  | IND   | 29514 | 19.41   |
| Raghu Gujjal       | INC   | 23316 | 15.33   |
| H.Veeranna         | CPI   | 3414  | 2.24    |
| Basappa. N         | SJPA  | 1412  | 0.93    |
| H. P. Sharanappa   | AIMEP | 1035  | 0.68    |
| Mahadevappa        | IND   | 1016  | 0.67    |
| G.Eshappa          | JD(U) | 957   | 0.63    |
|                    | NOTA  | 2055  | 1.35    |