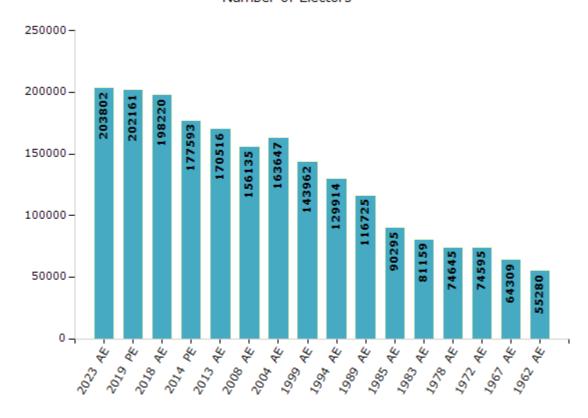

#### **Electors by Male & Female**

| Year    | Male   | Female | Others | Total  |
|---------|--------|--------|--------|--------|
| 2023 AE | 103435 | 100353 | 14     | 203802 |
|         |        |        |        |        |
| 2019 PE | 102454 | 99697  | 10     | 202161 |
| 2018 AE | 100782 | 97425  | 13     | 198220 |
| 2014 PE | 90718  | 86866  | 9      | 177593 |
| 2013 AE | 87183  | 83333  | 0      | 170516 |
| 2009 PE | -      | -      | -      | -      |
| 2008 AE | 78878  | 77257  | -      | 156135 |
| 2004 PE | -      | -      | -      | -      |
| 2004 AE | 81530  | 82117  | -      | 163647 |
| 1999 PE | -      | -      | -      | -      |

| Year    | Male  | Female | Others | Total  |
|---------|-------|--------|--------|--------|
| 1999 AE | 71613 | 72349  | -      | 143962 |
| 1994 AE | 63890 | 66024  | -      | 129914 |
| 1989 AE | 57741 | 58984  | -      | 116725 |
| 1985 AE | 44110 | 46185  | -      | 90295  |
| 1983 AE | 39732 | 41427  | -      | 81159  |
| 1978 AE | 36259 | 38386  | -      | 74645  |
| 1972 AE | 37558 | 37037  | -      | 74595  |
| 1967 AE | -     | -      | -      | 64309  |
| 1962 AE | -     | -      | -      | 55280  |
| 1957 AE | -     | -      | -      | -      |

#### Number of Electors

**Note :** AE : Assembly Election, PE : Assembly Segment of Parliamentary Election