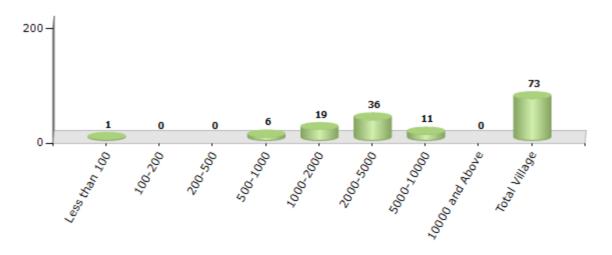

#### Number of Villages by Population Size - 2011

| Less<br>than<br>100 | 100-<br>200 | 200-<br>500 | 500-<br>1000 | 1000-<br>2000 | 2000-<br>5000 | 5000-<br>10000 | 10000<br>and<br>Above | Total<br>Village |
|---------------------|-------------|-------------|--------------|---------------|---------------|----------------|-----------------------|------------------|
| 1                   | 0           | 0           | 6            | 19            | 36            | 11             | 0                     | 73               |

Number of Villages by Population Size - 2011