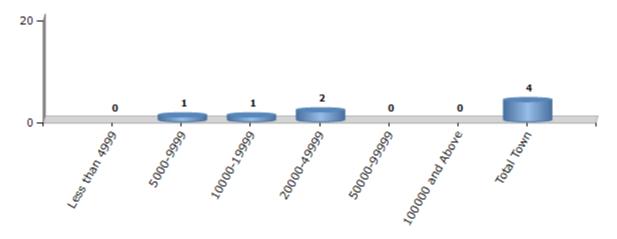

#### **Number of Towns by Population Size - 2011**

| Less than | 5000-9999 | 10000- | 20000- | 50000- | 100000 and | Total |
|-----------|-----------|--------|--------|--------|------------|-------|
| 4999      |           | 19999  | 49999  | 99999  | Above      | Town  |
| 0         | 1         | 1      | 2      | 0      | 0          | 4     |

Number of Towns by Population Size - 2011