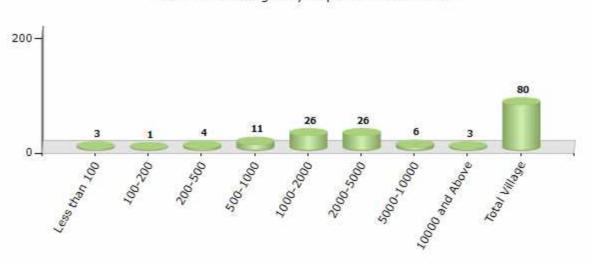

#### Number of Villages by Population Size - 2011

| Less<br>than<br>100 | 100-<br>200 | 200-<br>500 | 500-<br>1000 | 1000-<br>2000 | 2000-<br>5000 | 5000-<br>10000 | 10000<br>and<br>Above | Total<br>Village |
|---------------------|-------------|-------------|--------------|---------------|---------------|----------------|-----------------------|------------------|
| 3                   | 1           | 4           | 11           | 26            | 26            | 6              | 3                     | 80               |

Number of Villages by Population Size - 2011