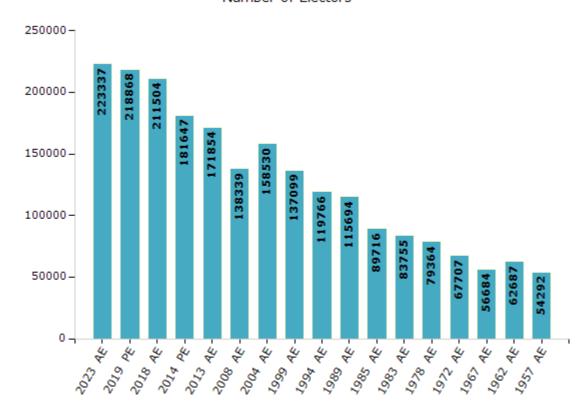

#### **Electors by Male & Female**

| Year    | Male   | Female | Others | Total  |
|---------|--------|--------|--------|--------|
| 2023 AE | 111893 | 111418 | 26     | 223337 |
| 2019 PE | 110243 | 108590 | 35     | 218868 |
| 2018 AE | 106884 | 104587 | 33     | 211504 |
| 2014 PE | 92574  | 89041  | 32     | 181647 |
| 2013 AE | 87803  | 84051  | 0      | 171854 |
| 2009 PE | -      | -      | -      | -      |
| 2008 AE | 71095  | 67244  | -      | 138339 |
| 2004 PE | -      | -      | -      | -      |
| 2004 AE | 80424  | 78106  | -      | 158530 |
| 1999 PE | -      | -      | -      | -      |

| Year    | Male  | Female | Others | Total  |
|---------|-------|--------|--------|--------|
| 1999 AE | 69475 | 67624  | -      | 137099 |
| 1994 AE | 60742 | 59024  | -      | 119766 |
| 1989 AE | 58457 | 57237  | -      | 115694 |
| 1985 AE | 44948 | 44768  | -      | 89716  |
| 1983 AE | 41894 | 41861  | -      | 83755  |
| 1978 AE | 39683 | 39681  | -      | 79364  |
| 1972 AE | 35150 | 32557  | -      | 67707  |
| 1967 AE | -     | -      | -      | 56684  |
| 1962 AE | -     | -      | -      | 62687  |
| 1957 AE | -     | -      | -      | 54292  |

#### Number of Electors

Note: AE: Assembly Election, PE: Assembly Segment of Parliamentary Election