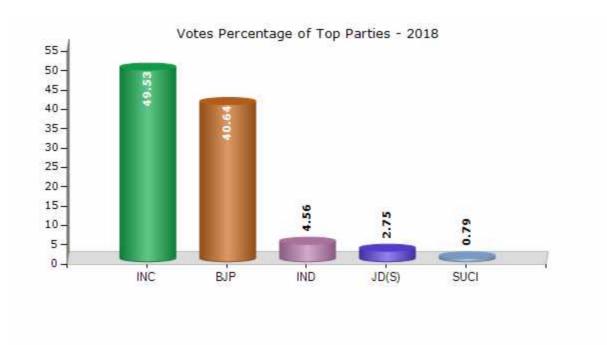

#### **Summary Result of Assembly Election - 2018**

| Candidate Name        | Party | Votes | Votes % |
|-----------------------|-------|-------|---------|
| E Tukaram             | INC   | 78106 | 49.53   |
| D Raghavendra (Manju) | ВЈР   | 64096 | 40.64   |
| Bangara Hanumanta     | IND   | 7191  | 4.56    |
| B Vasanth Kumar       | JD(S) | 4343  | 2.75    |
| A.Ramanjanappa        | SUCI  | 1243  | 0.79    |
| Chetan.N              | AIMEP | 928   | 0.59    |
|                       | NOTA  | 1803  | 1.14    |