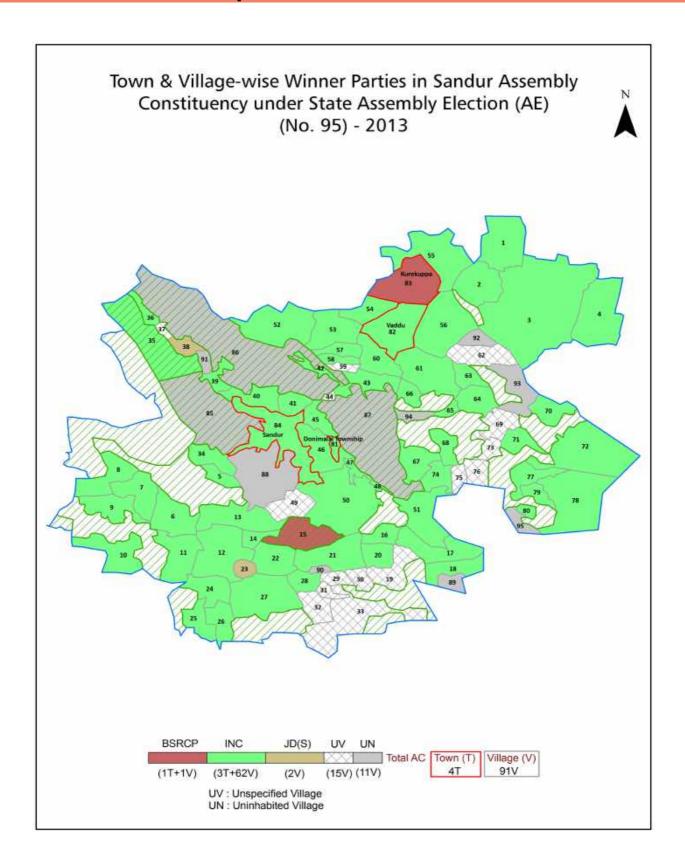

| 213-214  |
| 11  | Disclaimer                                                                                                                                                                                                                                                                                                                                                                                                                                              | 215      |

## **Location & Political Map**



## **Administrative Setup**

#### List of Village Panchayat & Intermediate Panchayat (Block) Name - 2011

| Village Name          | Village Panchayat Name | Intermediate Panchayat<br>Name |
|-----------------------|------------------------|--------------------------------|
| 55 Mallapura          | Metriki                | Sandur                         |
| Agrahara              | Sovenahalli            | Sandur                         |
| Ankammanahal          | Kalingeri              | Sandur                         |
| Antapur               | Anthapura              | Sandur                         |
| Avinamadugu           | Vittalapura            | Sandur                         |
| Bandri                | Bandri                 | Sandur                         |
| Bannihatti