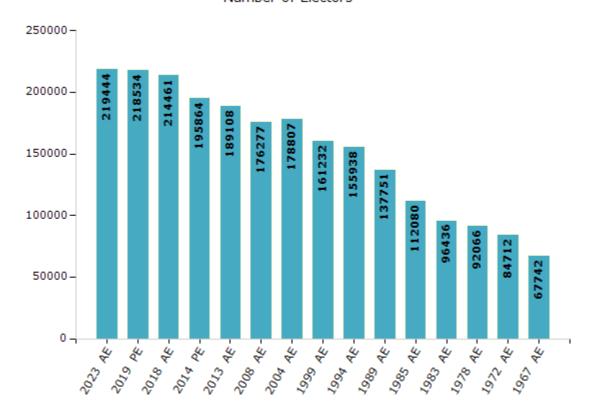

#### **Electors by Male & Female**

| Year    | Male   | Female | Others | Total  |
|---------|--------|--------|--------|--------|
| 2023 AE | 114186 | 105258 | 0      | 219444 |
| 2019 PE | 113386 | 105146 | 2      | 218534 |
| 2018 AE | 111674 | 102787 | 0      | 214461 |
| 2014 PE | 102212 | 93639  | 13     | 195864 |
| 2013 AE | 99024  | 90075  | 9      | 189108 |
| 2009 PE | -      | -      | -      | -      |
| 2008 AE | 91199  | 85078  | -      | 176277 |
| 2004 PE | -      | -      | -      | -      |
| 2004 AE | 91030  | 87777  | -      | 178807 |
| 1999 PE | -      | -      | -      | -      |

| Year    | Male  | Female | Others | Total  |
|---------|-------|--------|--------|--------|
| 1999 AE | 82277 | 78955  | -      | 161232 |
| 1994 AE | 79368 | 76570  | -      | 155938 |
| 1989 AE | 70313 | 67438  | -      | 137751 |
| 1985 AE | 56872 | 55208  | -      | 112080 |
| 1983 AE | 48698 | 47738  | -      | 96436  |
| 1978 AE | 46622 | 45444  | -      | 92066  |
| 1972 AE | 43693 | 41019  | -      | 84712  |
| 1967 AE | -     | -      | -      | 67742  |
| 1962 AE | -     | -      | -      | -      |
| 1957 AE | _     | _      | _      | _      |

#### Number of Electors

**Note :** AE : Assembly Election, PE : Assembly Segment of Parliamentary Election