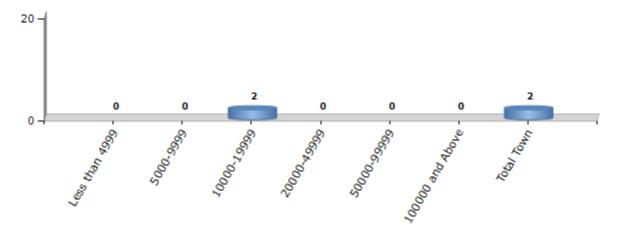

#### **Number of Towns by Population Size - 2011**

| Less than<br>4999 | 5000-9999 | 10000-<br>19999 | 20000-<br>49999 | 50000-<br>99999 | 100000 and<br>Above | Total<br>Town |
|-------------------|-----------|-----------------|-----------------|-----------------|---------------------|---------------|
| 0                 | 0         | 2               | 0               | 0               | 0                   | 2             |