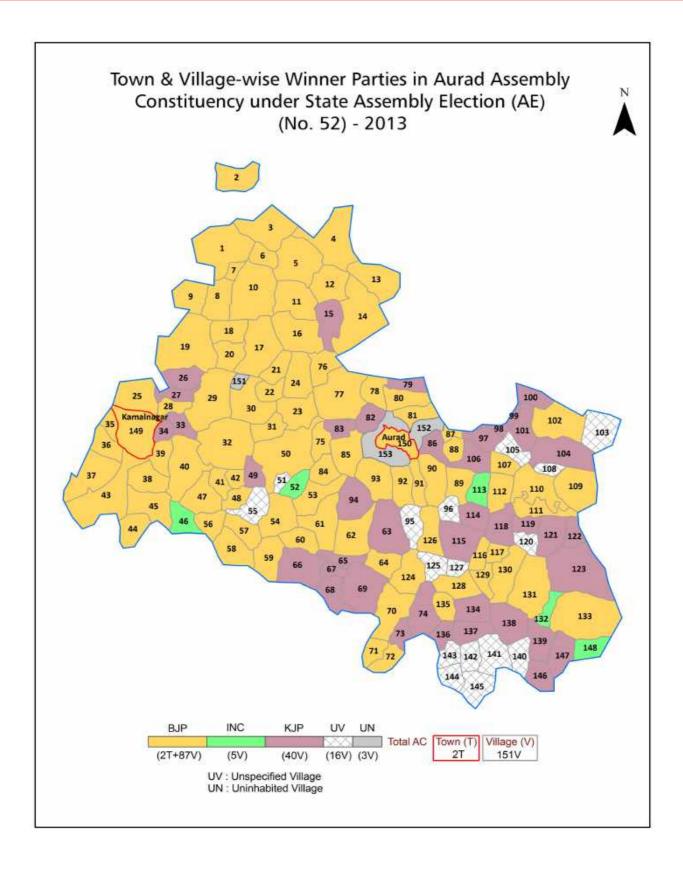

| 221-222  |  |  |  |
| 11  | Disclaimer                                                                                                                                                                                                                                                                                                                                                                                                                                              | 223      |  |  |  |

### **Location & Political Map**



#### **Administrative Setup**

#### List of Village Panchayat & Intermediate Panchayat (Block) Name - 2011

| Village Name         | Village Panchayat Name | Intermediate Panchayat<br>Name |
|----------------------|------------------------|--------------------------------|
| Aknapur              | Dabka(Chawar)          | Aurad                          |
| Allapur              | Badalgaon              | Aurad                          |
| Alur (B)             | Ladha                  | Aurad                          |
| Alur(K)              | Ladha                  | Aurad                          |
| Ashoknagar           | Chintaki               | Aurad                          |
| Babli                | Dhupatmagaon           | Aurad                          |
| Bachepalli           | L