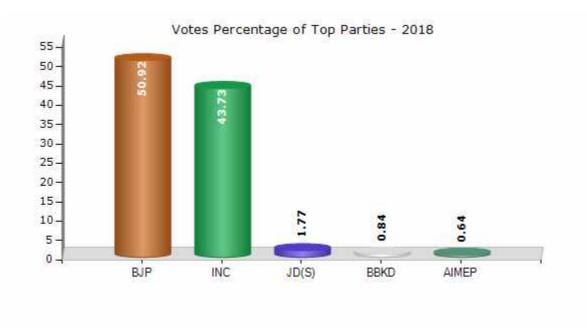

#### **Summary Result of Assembly Election - 2018**

| Candidate Name | Party | Votes | Votes % |
|----------------|-------|-------|---------|
| Prabhu Chauhan | ВЈР   | 75061 | 50.92   |
| Vijaykumar     | INC   | 64469 | 43.73   |
| Dhanaji        | JD(S) | 2605  | 1.77    |
| Anand          | BBKD  | 1233  | 0.84    |
| Pramodkumar    | AIMEP | 950   | 0.64    |
| Santosh        | IND   | 653   | 0.44    |
| Roshan         | SHS   | 554   | 0.38    |
| Chandar        | IND   | 553   | 0.38    |
| Dilipkumar     | SJPA  | 367   | 0.25    |
|                | NOTA  | 964   | 0.65    |