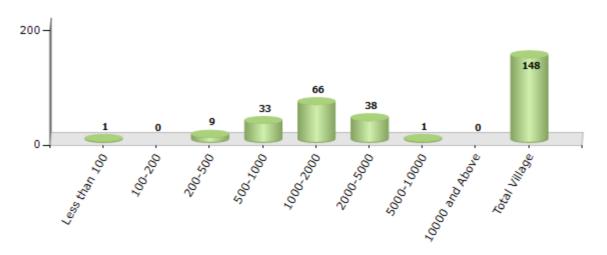

#### Number of Villages by Population Size - 2011

| Less<br>than<br>100 | 100-<br>200 | 200-<br>500 | 500-<br>1000 | 1000-<br>2000 | 2000-<br>5000 | 5000-<br>10000 | 10000<br>and<br>Above | Total<br>Village |
|---------------------|-------------|-------------|--------------|---------------|---------------|----------------|-----------------------|------------------|
| 1                   | 0           | 9           | 33           | 66            | 38            | 1              | 0                     | 148              |

Number of Villages by Population Size - 2011