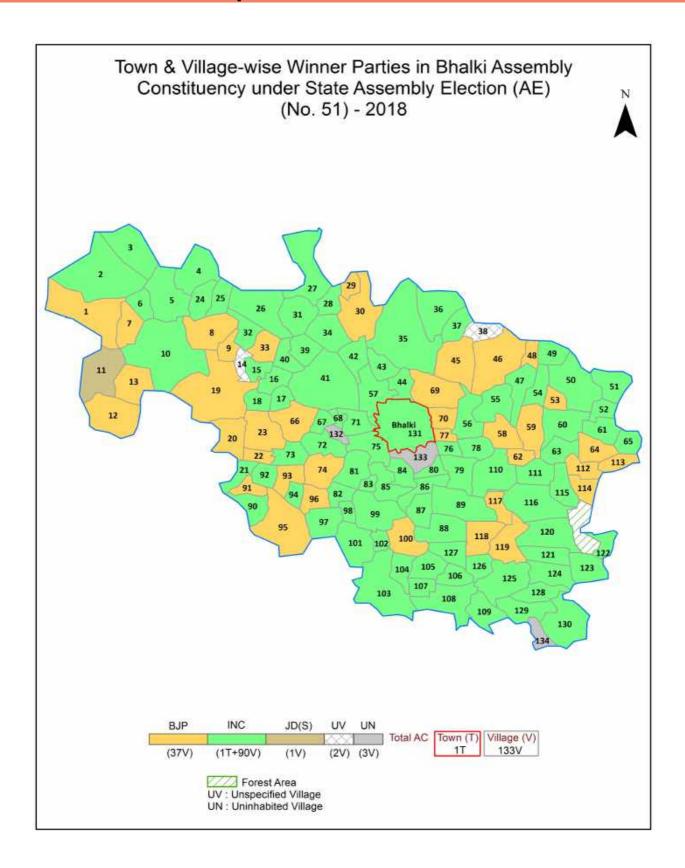

| 228-229  |  |  |  |
| 11  | Disclaimer                                                                                                                                                                                                                                                                                                                                                                                                                                                                               | 230      |  |  |  |

### **Location & Political Map**



#### **Administrative Setup**

#### List of Village Panchayat & Intermediate Panchayat (Block) Name - 2011

| Village Name | Village Panchayat Name | Intermediate Panchayat<br>Name |
|--------------|------------------------|--------------------------------|
| Ahmadabad    | Konmelkunda            | Bhalki                         |
| Alandi       | Dongapur               | Bhalki                         |
| Allabad      | Halbarga               | Bhalki                         |
| Alwai        | Alwai                  | Bhalki                         |
| Ambesangu    | Ambesangu              | Bhalki                         |
| Anandwadi    | Bhatambra              | Bhalki                         |
| Atnoor       | Lakhangaon             | Bhalki                         |
| Atterga