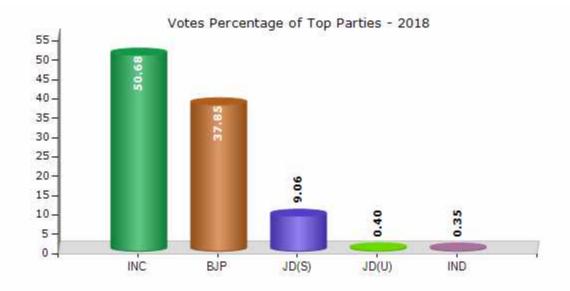

#### **Summary Result of Assembly Election - 2018**

| Candidate Name              | Party | Votes | Votes % |
|-----------------------------|-------|-------|---------|
| Eshwar Khandre              | INC   | 84673 | 50.68   |
| D K Sidram                  | ВЈР   | 63235 | 37.85   |
| Khandre Prakash             | JD(S) | 15142 | 9.06    |
| Eshwarappa Chakote Advocate | JD(U) | 668   | 0.4     |
| Vaijinath Shapure           | IND   | 577   | 0.35    |
| Balajirao                   | IND   | 468   | 0.28    |
| Sharad                      | IND   | 419   | 0.25    |
| Venkat Rao Biradar          | SHS   | 280   | 0.17    |
| Puttaraj                    | SP    | 209   | 0.13    |
| Umesh                       | IND   | 183   | 0.11    |
| Bansilal                    | IND   | 162   | 0.1     |
|                             | NOTA  | 1042  | 0.62    |