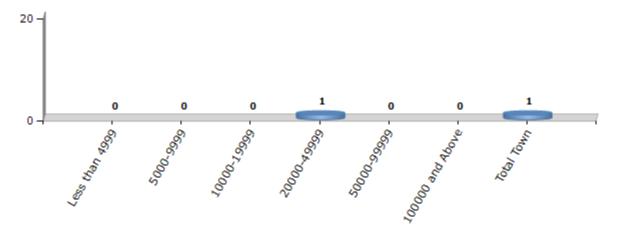

#### **Number of Towns by Population Size - 2011**

| Less than<br>4999 | 5000-9999 | 10000-<br>19999 | 20000-<br>49999 | 50000-<br>99999 | 100000 and<br>Above | Total<br>Town |
|-------------------|-----------|-----------------|-----------------|-----------------|---------------------|---------------|
| 0                 | 0         | 0               | 1               | 0               | 0                   | 1             |