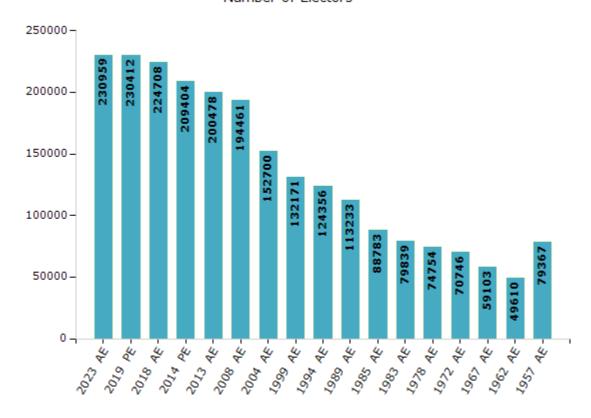

#### **Electors by Male & Female**

| Year    | Male   | Female | Others | Total  |
|---------|--------|--------|--------|--------|
| 2023 AE | 120404 | 110552 | 3      | 230959 |
| 2019 PE | 120411 | 109996 | 5      | 230412 |
| 2018 AE | 117884 | 106815 | 9      | 224708 |
| 2014 PE | 110480 | 98921  | 3      | 209404 |
| 2013 AE | 105708 | 94766  | 4      | 200478 |
| 2009 PE | -      | -      | -      | -      |
| 2008 AE | 101112 | 93349  | -      | 194461 |
| 2004 PE | -      | -      | -      | -      |
| 2004 AE | 78277  | 74423  | -      | 152700 |
| 1999 PE | -      | -      | -      | -      |

| Year    | Male  | Female | Others | Total  |
|---------|-------|--------|--------|--------|
| 1999 AE | 67353 | 64818  | -      | 132171 |
| 1994 AE | 63631 | 60725  | -      | 124356 |
| 1989 AE | 57753 | 55480  | -      | 113233 |
| 1985 AE | 45319 | 43464  | -      | 88783  |
| 1983 AE | 41233 | 38606  | -      | 79839  |
| 1978 AE | 37348 | 37406  | -      | 74754  |
| 1972 AE | 36408 | 34338  | -      | 70746  |
| 1967 AE | -     | -      | -      | 59103  |
| 1962 AE | -     | -      | -      | 49610  |
| 1957 AE | _     | _      | _      | 79367  |

#### Number of Electors

**Note :** AE : Assembly Election, PE : Assembly Segment of Parliamentary Election