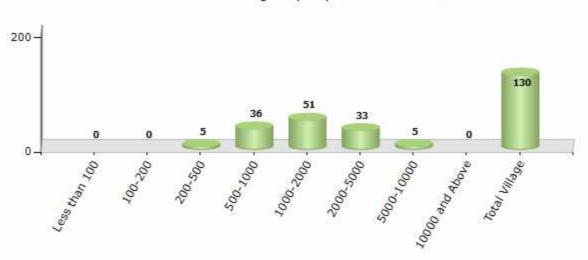

#### **Number of Villages by Population Size - 2011**

| Less<br>than<br>100 | 100-<br>200 | 200-<br>500 | 500-<br>1000 | 1000-<br>2000 | 2000-<br>5000 | 5000-<br>10000 | 10000<br>and<br>Above | Total<br>Village |
|---------------------|-------------|-------------|--------------|---------------|---------------|----------------|-----------------------|------------------|
| 0                   | 0           | 5           | 36           | 51            | 33            | 5              | 0                     | 130              |