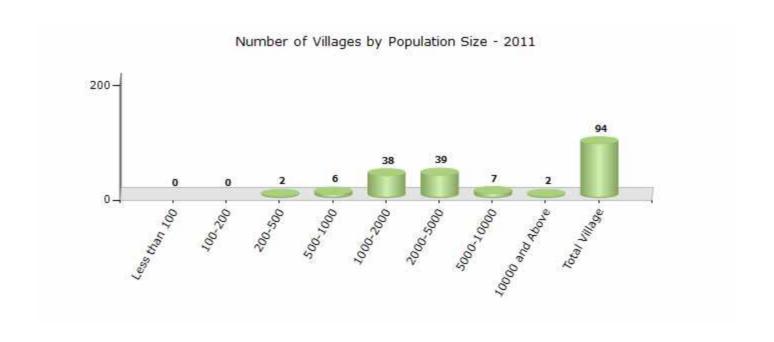

#### **Demographic**

#### Number of Villages by Population Size - 2011

| Less<br>than<br>100 | 1 ()()= | 200-<br>500 | 500-<br>1000 | 1000-<br>2000 | 2000-<br>5000 | 5000-<br>10000 | 10000<br>and<br>Above | Total<br>Village |
|---------------------|---------|-------------|--------------|---------------|---------------|----------------|-----------------------|------------------|
| 0                   | 0       | 2           | 6            | 38            | 39            | 7              | 2                     | 94               |