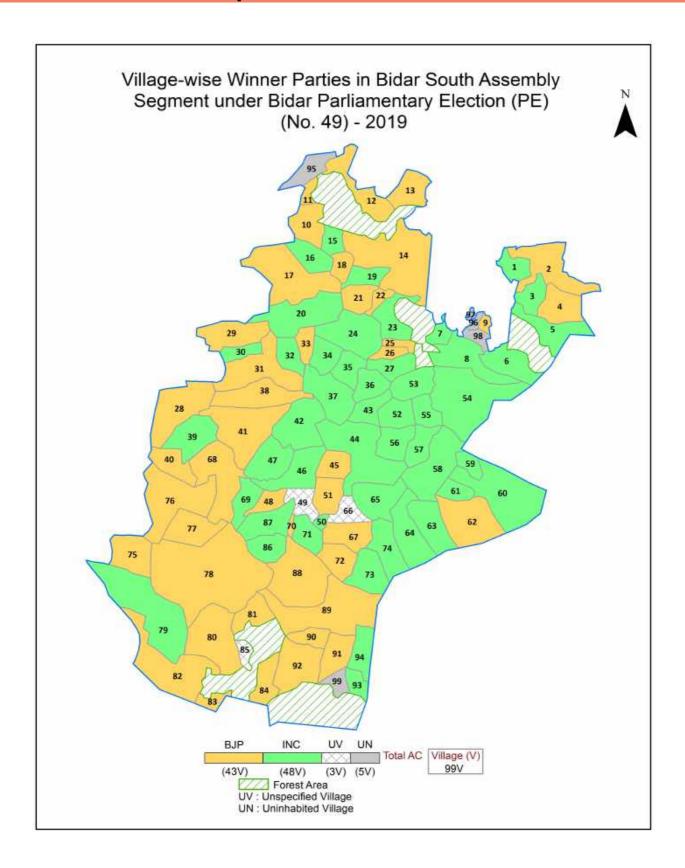

| 127-128  |
| 11  | Disclaimer                                                                                                                                                                                                                                                                                                                                                                                                                                                                               | 129      |

### **Location & Political Map**





#### **Administrative Setup**

#### List of Village Panchayat & Intermediate Panchayat (Block) Name - 2011

| Village Name         | Village Panchayat Name | Intermediate Panchayat<br>Name |
|----------------------|------------------------|--------------------------------|
| Devgir               | Changler               | Homnabad                       |
| Dharmapur            | Barur                  | Bidar                          |
| Gandhi Nagar         | Sindhol                | Bidar                          |
| Ghodepalli           | Nagur                  | Bidar                          |
| Goonalli             | Chitta                 | Bidar                          |
| Gornalli(B)          | Amlapur                | Bidar                          |
| Gouspur              |