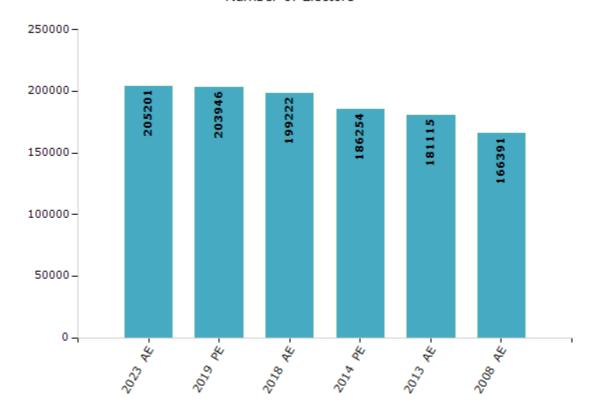

#### **Electors by Male & Female**

| Year    | Male   | Female | Others | Total  | Year    | Male | Female | Others | Total |
|---------|--------|--------|--------|--------|---------|------|--------|--------|-------|
| 2023 AE | 105990 | 99208  | 3      | 205201 | 1999 AE | -    | -      | -      | -     |
| 2019 PE | 105258 | 98684  | 4      | 203946 | 1994 AE | -    | -      | -      | -     |
| 2018 AE | 103138 | 96084  | 0      | 199222 | 1989 AE | -    | -      | -      | -     |
| 2014 PE | 97166  | 89081  | 7      | 186254 | 1985 AE | -    | -      | -      | -     |
| 2013 AE | 94375  | 86732  | 8      | 181115 | 1983 AE | -    | -      | -      | -     |
| 2009 PE | -      | -      | -      | -      | 1978 AE | -    | -      | -      | -     |
| 2008 AE | 85669  | 80722  | -      | 166391 | 1972 AE | -    | -      | -      | -     |
| 2004 PE | -      | -      | -      | -      | 1967 AE | -    | -      | -      | -     |
| 2004 AE | -      | -      | -      | -      | 1962 AE | -    | -      | -      | -     |
| 1999 PE | -      | -      | -      | -      | 1957 AE | -    | -      | -      | -     |

#### Number of Electors

Note: AE: Assembly Election, PE: Assembly Segment of Parliamentary Election