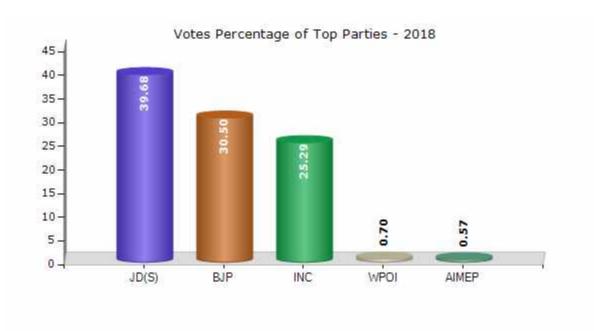

#### **Summary Result of Assembly Election - 2018**

| Candidate Name             | Party | Votes | Votes % |
|----------------------------|-------|-------|---------|
| Bandeppa                   | JD(S) | 55107 | 39.68   |
| Dr Shailendra Beldale      | ВЈР   | 42365 | 30.5    |
| Ashok Kheny                | INC   | 35131 | 25.29   |
| Nazeer Ahmed               | WPOI  | 968   | 0.7     |
| Mohammed Azmath            | AIMEP | 792   | 0.57    |
| Syed Rahamathulla Hussaini | IND   | 779   | 0.56    |
| A Saleem                   | ВРЈР  | 690   | 0.5     |
| Syed Rafiulla              | IND   | 555   | 0.4     |
| Shivraj(Babu)              | IND   | 381   | 0.27    |
| Abraham T J                | IND   | 345   | 0.25    |
| Ravindarkumar              | IND   | 312   | 0.22    |
| Narsappa                   | IND   | 265   | 0.19    |
| Rajkumar                   | PPOI  | 240   | 0.17    |
|                            | NOTA  | 957   | 0.69    |