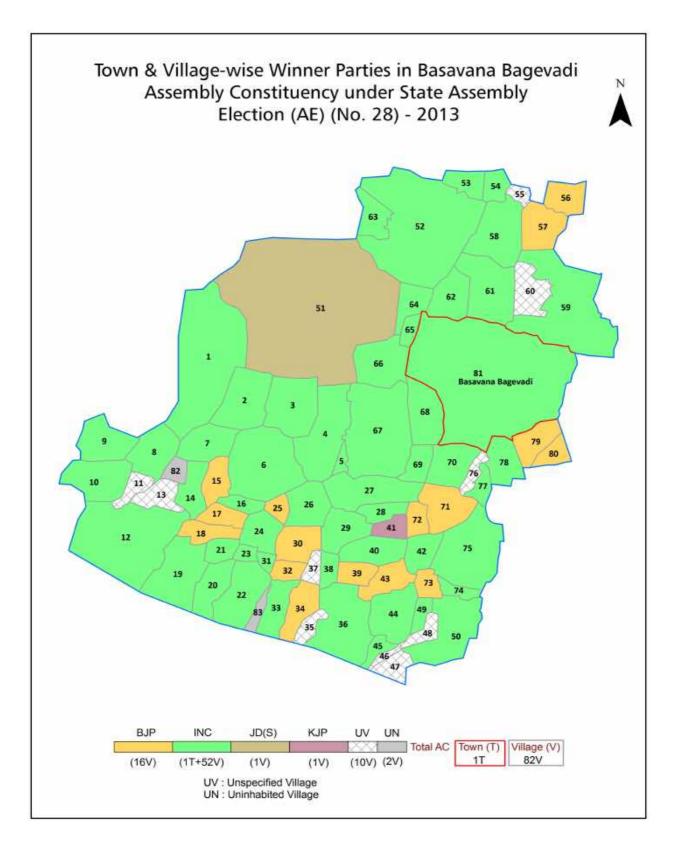

| 202-203  |  |  |  |  |
| 11  | Disclaimer                                                                                                                                                                                                                                                                                                                                                                                                                                                                | 204      |  |  |  |  |

# **Location & Political Map**



indiastatelections



# **Administrative Setup**

#### List of Village Panchayat & Intermediate Panchayat (Block) Name - 2011

| Village Name      | Village Panchayat Name | Intermediate Panchayat<br>Name |
|-------------------|------------------------|--------------------------------|
| Abbihal           | Wandal                 | Basavana Bagevadi              |
| Akalwadi          | Arasangi               | Basavana Bagevadi              |
| Almatti           | Almatti                | Basavana Bagevadi              |
| Angadageri        | Beeraladinni           | Basavana Bagevadi              |
| Araladinni        | Almatti                | Basavana Bagevadi              |
| Arasangi          | Arasangi               | Basavana Bagevadi              |
| Asangi (B.K.)     | Malaghan