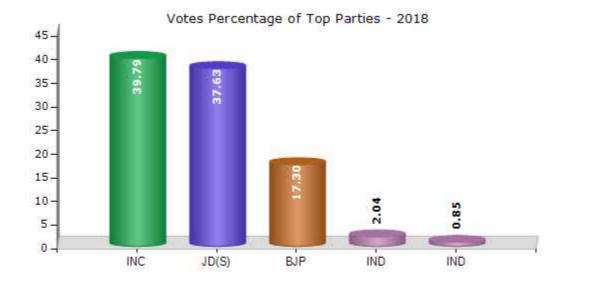

#### **Summary Result of Assembly Election - 2018**

| Candidate Name                              | Party    | Votes | Votes % |
|---------------------------------------------|----------|-------|---------|
| Shivanand Patil                             | INC      | 58647 | 39.79   |
| Somanagouda(Appugouda) B<br>Patil(Managuli) | JD(S)    | 55461 | 37.63   |
| Sangaraj Desai                              | ВЈР      | 25501 | 17.3    |
| Yallappa Basappa Gundakarajagi              | IND      | 3008  | 2.04    |
| Laximbai W/O Shivanand G Patil              | IND      | 1252  | 0.85    |
| Alur Ninganna Mallappa                      | JANSAMAP | 904   | 0.61    |
| Bhagyashree Shivanand Patil                 | IND      | 492   | 0.33    |
| Kenganal Mallikarjun Bhimappa               | SWARAJ   | 455   | 0.31    |
|                                             | ΝΟΤΑ     | 1684  | 1.14    |