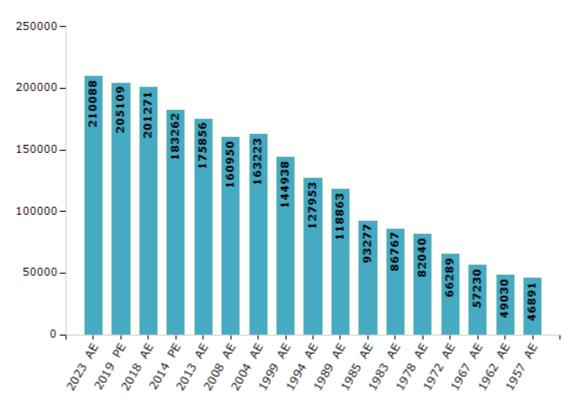

#### **Electors by Male & Female**

| Year    | Male   | Female | Others | Total  | Year    | Male  | Female | Others | Total  |
|---------|--------|--------|--------|--------|---------|-------|--------|--------|--------|
| 2023 AE | 107273 | 102803 | 12     | 210088 | 1999 AE | 74048 | 70890  | -      | 144938 |
| 2019 PE | 105275 | 99816  | 18     | 205109 | 1994 AE | 64294 | 63659  | -      | 127953 |
| 2018 AE | 103856 | 97397  | 18     | 201271 | 1989 AE | 59158 | 59705  | -      | 118863 |
| 2014 PE | 95471  | 87778  | 13     | 183262 | 1985 AE | 45858 | 47419  | -      | 93277  |
| 2013 AE | 92090  | 83756  | 10     | 175856 | 1983 AE | 42900 | 43867  | -      | 86767  |
| 2009 PE | -      | -      | -      | -      | 1978 AE | 40789 | 41251  | -      | 82040  |
| 2008 AE | 82965  | 77985  | -      | 160950 | 1972 AE | 33104 | 33185  | -      | 66289  |
| 2004 PE | -      | -      | -      | -      | 1967 AE | -     | -      | -      | 57230  |
| 2004 AE | 82875  | 80348  | -      | 163223 | 1962 AE | -     | -      | -      | 49030  |
| 1999 PE | -      | -      | -      | -      | 1957 AE | -     | -      | -      | 46891  |

Number of Electors

#### Note : AE : Assembly Election, PE : Assembly Segment of Parliamentary Election