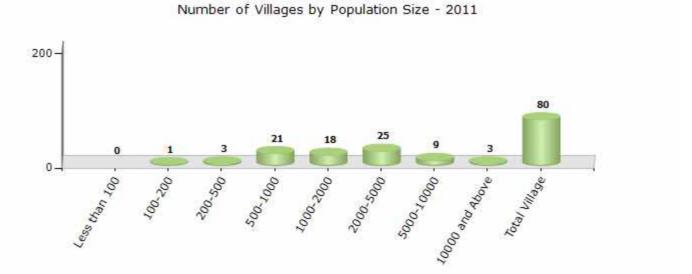

### Number of Villages by Population Size - 2011

| Less<br>than<br>100 | 100-<br>200 | 200-<br>500 | 500-<br>1000 | 1000-<br>2000 | 2000-<br>5000 | 5000-<br>10000 | 10000<br>and<br>Above | Total<br>Village |
|---------------------|-------------|-------------|--------------|---------------|---------------|----------------|-----------------------|------------------|
| 0                   | 1           | 3           | 21           | 18            | 25            | 9              | 3                     | 80               |