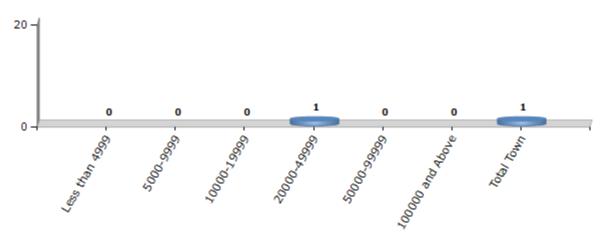

#### Number of Towns by Population Size - 2011

| Less than | 5000-9999 | 10000- | 20000- | 50000- | 100000 and | Total |
|-----------|-----------|--------|--------|--------|------------|-------|
| 4999      |           | 19999  | 49999  | 99999  | Above      | Town  |
| 0         | 0         | 0      | 1      | 0      | 0          | 1     |

Number of Towns by Population Size - 2011

indiastatelections