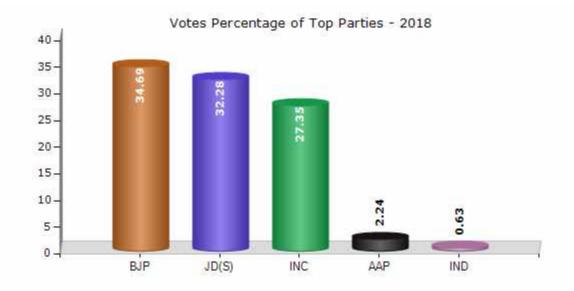

#### **Summary Result of Assembly Election - 2018**

| Candidate Name                   | Party | Votes | Votes % |
|----------------------------------|-------|-------|---------|
| Somanagouda B Patil (Sasanur)    | ВЈР   | 48245 | 34.69   |
| Bhimanagouda (Rajugouda) B Patil | JD(S) | 44892 | 32.28   |
| B S Patil (Yalagi)               | INC   | 38038 | 27.35   |
| Asif Herkal                      | AAP   | 3111  | 2.24    |
| Sidramappa Nagappa Mathad        | IND   | 878   | 0.63    |
| Kiran Sidramayya Soulabavimath   | AIMEP | 855   | 0.61    |
| Shreekant Somalu Rathod          | IND   | 682   | 0.49    |
| Pundalik Rayappa Handiganoor     | IND   | 332   | 0.24    |
| Abdul Rahiman Dundasi            | IND   | 322   | 0.23    |
| Bhimappa Chandappa Padekanoor    | IND   | 295   | 0.21    |
| Dharmappa Chandappa Natikar      | IND   | 290   | 0.21    |
|                                  | NOTA  | 1139  | 0.82    |