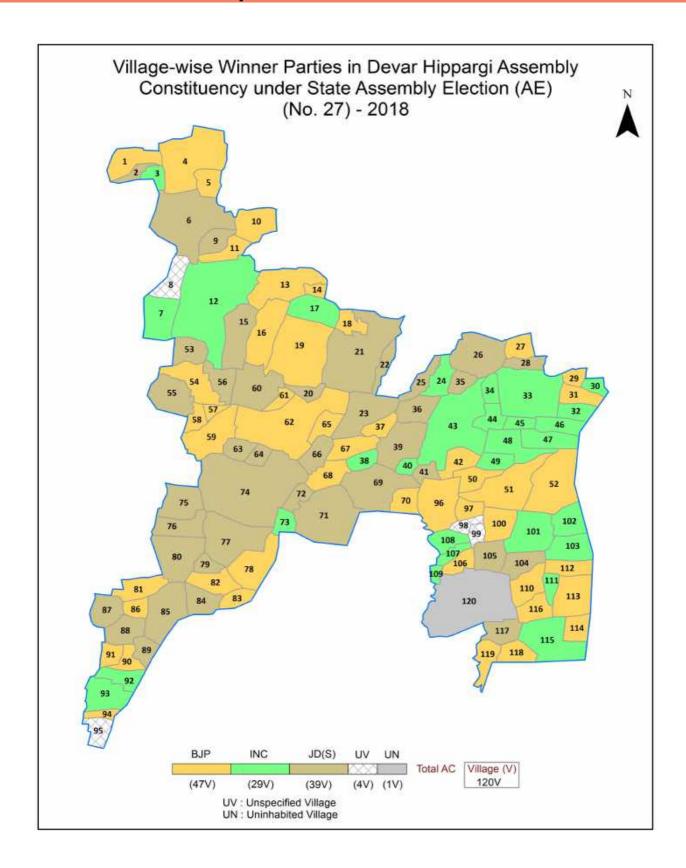

# 

**Devar Hippargi Assembly Constituency** 

Devar Hippargi Vidhan Sabha

#### **Summary Result of Assembly Election - 2018**

| Candidate Name                   | Party | Votes | Votes % |
|----------------------------------|-------|-------|---------|
| Somanagouda B Patil (Sasanur)    | ВЈР   | 48245 | 34.69   |
| Bhimanagouda (Rajugouda) B Patil | JD(S) | 44892 | 32.28   |
| B S Patil (Yalagi)               | INC   | 38038 | 27.35   |
| Asif Herkal                      | AAP   | 3111  | 2.24    |
| Sidramappa Nagappa Mathad        | IND   | 878   | 0.63    |
| Kiran Sidramayya Soulabavimath   | AIMEP | 855   | 0.61    |
| Shreekant Somalu Rathod          | IND   | 682   | 0.49    |
| Pundalik Rayappa Handiganoor     | IND   | 332   | 0.24    |
| Abdul Rahiman Dundasi            | IND   | 322   | 0.23    |
| Bhimappa Chandappa Padekanoor    | IND   | 295   | 0.21    |
| Dharmappa Chandappa Natikar      | IND   | 290   | 0.21    |
|                                  | NOTA  | 1139  | 0.82    |