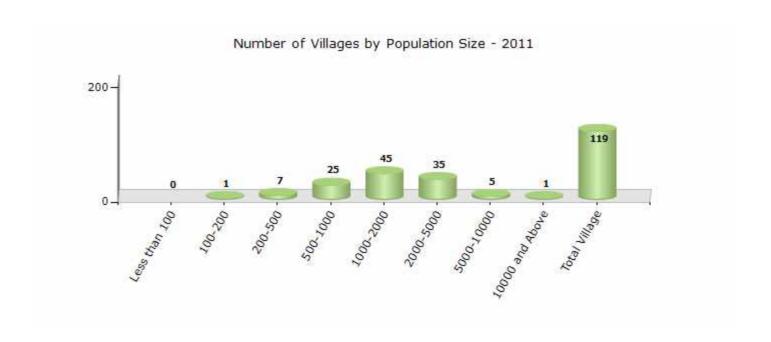

#### Number of Villages by Population Size - 2011

| Less<br>than<br>100 | 100-<br>200 | 200-<br>500 | 500-<br>1000 | 1000-<br>2000 | 2000-<br>5000 | 5000-<br>10000 | 10000<br>and<br>Above | Total<br>Village |
|---------------------|-------------|-------------|--------------|---------------|---------------|----------------|-----------------------|------------------|
| 0                   | 1           | 7           | 25           | 45            | 35            | 5              | 1                     | 119              |