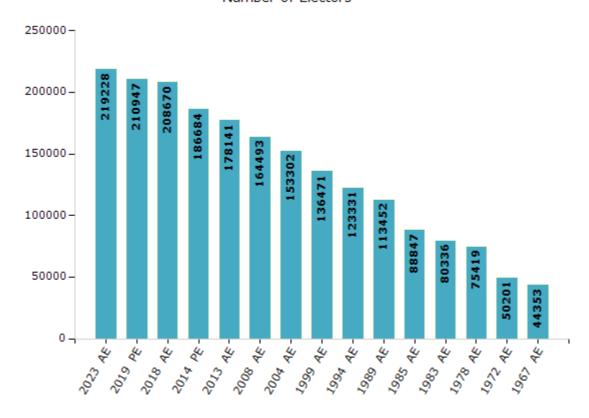

#### **Electors by Male & Female**

| Year    | Male   | Female | Others | Total  |
|---------|--------|--------|--------|--------|
| 2023 AE | 112805 | 106403 | 20     | 219228 |
| 2019 PE | 108928 | 101999 | 20     | 210947 |
| 2018 AE | 107995 | 100655 | 20     | 208670 |
| 2014 PE | 98649  | 88022  | 13     | 186684 |
| 2013 AE | 94378  | 83763  | 0      | 178141 |
| 2009 PE | -      | -      | -      | -      |
| 2008 AE | 84904  | 79589  | -      | 164493 |
| 2004 PE | -      | -      | -      | -      |
| 2004 AE | 76854  | 76448  | -      | 153302 |
| 1999 PE | -      | -      | -      | -      |

| Year    | Male  | Female | Others | Total  |
|---------|-------|--------|--------|--------|
| 1999 AE | 69203 | 67268  | -      | 136471 |
| 1994 AE | 61123 | 62208  | -      | 123331 |
| 1989 AE | 57663 | 55789  | -      | 113452 |
| 1985 AE | 43972 | 44875  | -      | 88847  |
| 1983 AE | 39566 | 40770  | -      | 80336  |
| 1978 AE | 37663 | 37756  | -      | 75419  |
| 1972 AE | 25009 | 25192  | -      | 50201  |
| 1967 AE | -     | -      | -      | 44353  |
| 1962 AE | -     | -      | -      | -      |
| 1957 AF | _     | _      | _      | _      |

#### Number of Electors

**Note:** AE: Assembly Election, PE: Assembly Segment of Parliamentary Election