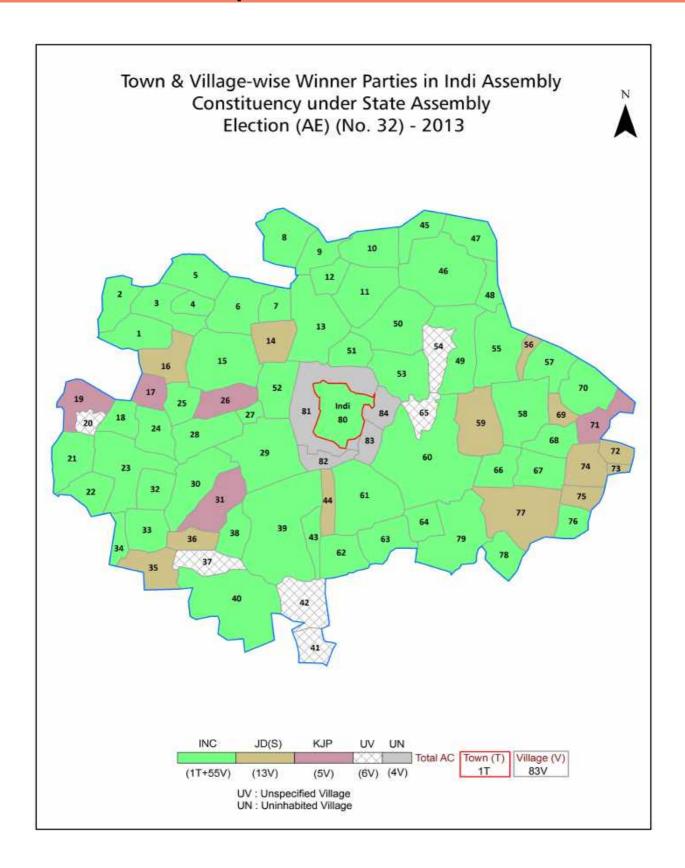

| 219-220  |  |  |
| 11  | Disclaimer                                                                                                                                                                                                                                                                                                                                                                                                                                                                               | 221      |  |  |

# **Location & Political Map**



## **Administrative Setup**

#### List of Village Panchayat & Intermediate Panchayat (Block) Name - 2011

| Village Name    | Village Panchayat Name | Intermediate Panchayat<br>Name |
|-----------------|------------------------|--------------------------------|
| Agarkhed        | Agarkhed               | Indi                           |
| Agasanal        | Basanal                | Indi                           |
| Ahirasang       | Ahirasang              | Indi                           |
| Alur            | Alur                   | Indi                           |
| Anjutagi        | Anjutagi               | Indi                           |
| Arajanal        | Zalaki                 | Indi                           |
| Arjunagi [B.K.] | Miragi                 | Indi