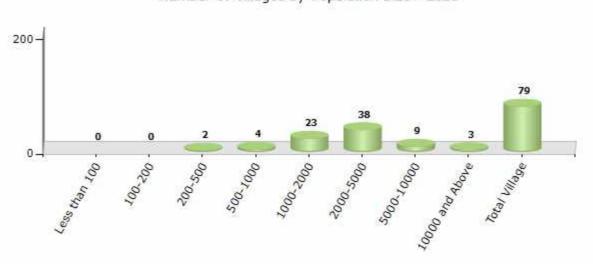

#### Number of Villages by Population Size - 2011

| Less<br>than<br>100 | 100-<br>200 | 200-<br>500 | 500-<br>1000 | 1000-<br>2000 | 2000-<br>5000 | 5000-<br>10000 | 10000<br>and<br>Above | Total<br>Village |
|---------------------|-------------|-------------|--------------|---------------|---------------|----------------|-----------------------|------------------|
| 0                   | 0           | 2           | 4            | 23            | 38            | 9              | 3                     | 79               |

Number of Villages by Population Size - 2011