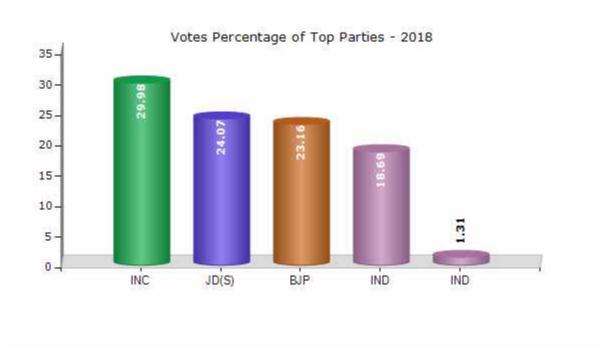

#### **Summary Result of Assembly Election - 2018**

| <b>Candidate Name</b>                          | Party | Votes | Votes % |
|------------------------------------------------|-------|-------|---------|
| Yashvantharaygouda Vittalagouda Patil          | INC   | 50401 | 29.98   |
| B D Patil (Hanjagi)                            | JD(S) | 40463 | 24.07   |
| Dayasagar Bapuraya Patil                       | ВЈР   | 38941 | 23.16   |
| Ravikanth Shankreppa Patil                     | IND   | 31425 | 18.69   |
| Sadashiva Girimalla Biradar                    | IND   | 2196  | 1.31    |
| Venkateshwar Mahaswamiji (Katakadhond)         | НЈР   | 941   | 0.56    |
| Laxmibai Doddappa Tadlagi                      | AIMEP | 656   | 0.39    |
| Chandrashekhar Basappa Hosamani                | IND   | 488   | 0.29    |
| Gollalalinganagouda Peerappagouda<br>Jyotigond | IND   | 461   | 0.27    |
| Abujar Kashimsab Thamatager                    | IND   | 352   | 0.21    |
| M M Bagawan                                    | IND   | 317   | 0.19    |
| Channappa Siddappa Bhosagi                     | IND   | 226   | 0.13    |
|                                                | NOTA  | 1244  | 0.74    |