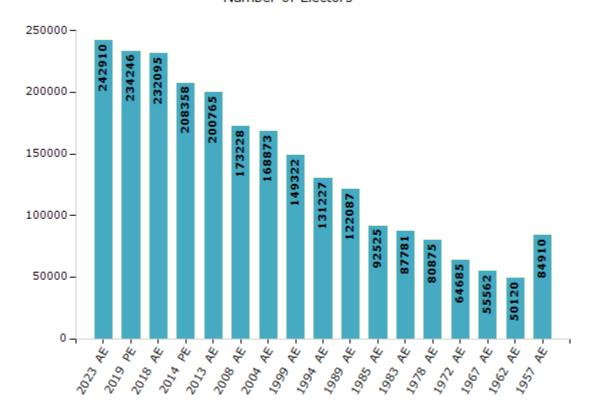

#### **Electors by Male & Female**

| Year    | Male   | Female | Others | Total  |
|---------|--------|--------|--------|--------|
| 2023 AE | 126032 | 116859 | 19     | 242910 |
| 2019 PE | 121593 | 112630 | 23     | 234246 |
| 2018 AE | 120484 | 111587 | 24     | 232095 |
| 2014 PE | 110150 | 98189  | 19     | 208358 |
| 2013 AE | 106295 | 94454  | 16     | 200765 |
| 2009 PE | -      | -      | -      | -      |
| 2008 AE | 90535  | 82693  | -      | 173228 |
| 2004 PE | -      | -      | -      | -      |
| 2004 AE | 87141  | 81732  | -      | 168873 |
| 1999 PE | -      | -      | -      | -      |

| Year    | Male  | Female | Others | Total  |
|---------|-------|--------|--------|--------|
| 1999 AE | 77126 | 72196  | -      | 149322 |
| 1994 AE | 67265 | 63962  | -      | 131227 |
| 1989 AE | 62689 | 59398  | -      | 122087 |
| 1985 AE | 47127 | 45398  | -      | 92525  |
| 1983 AE | 44083 | 43698  | -      | 87781  |
| 1978 AE | 40501 | 40374  | -      | 80875  |
| 1972 AE | 34922 | 29763  | -      | 64685  |
| 1967 AE | -     | -      | -      | 55562  |
| 1962 AE | -     | -      | -      | 50120  |
| 1957 AE | -     | -      | -      | 84910  |

#### Number of Electors

Note: AE: Assembly Election, PE: Assembly Segment of Parliamentary Election