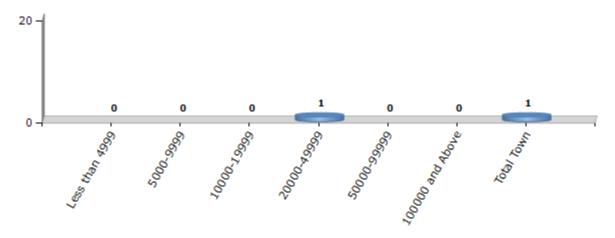

#### **Number of Towns by Population Size - 2011**

| Less than<br>4999 | 5000-9999 | 10000-<br>19999 | 20000-<br>49999 | 50000-<br>99999 | 100000 and<br>Above | Total<br>Town |
|-------------------|-----------|-----------------|-----------------|-----------------|---------------------|---------------|
| 0                 | 0         | 0               | 1               | 0               | 0                   | 1             |

Number of Towns by Population Size - 2011