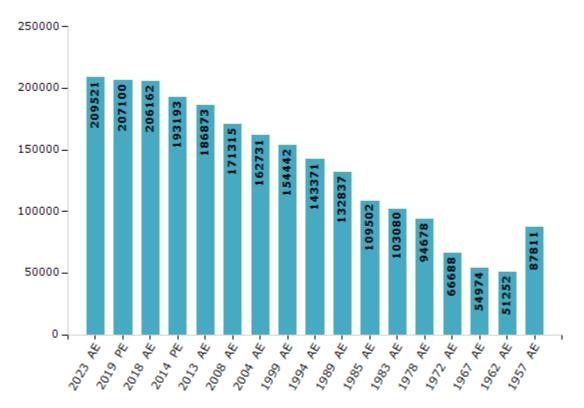

#### **Electors by Male & Female**

| Year    | Male   | Female | Others | Total  | Year    | Male  | Female | Others | Total  |
|---------|--------|--------|--------|--------|---------|-------|--------|--------|--------|
| 2023 AE | 102615 | 106891 | 15     | 209521 | 1999 AE | 77840 | 76602  | -      | 154442 |
| 2019 PE | 101931 | 105153 | 16     | 207100 | 1994 AE | 71904 | 71467  | -      | 143371 |
| 2018 AE | 101675 | 104471 | 16     | 206162 | 1989 AE | 67413 | 65424  | -      | 132837 |
| 2014 PE | 96946  | 96240  | 7      | 193193 | 1985 AE | 55629 | 53873  | -      | 109502 |
| 2013 AE | 94085  | 92788  | 0      | 186873 | 1983 AE | 52267 | 50813  | -      | 103080 |
| 2009 PE | -      | -      | -      | -      | 1978 AE | 47492 | 47186  | -      | 94678  |
| 2008 AE | 86822  | 84493  | -      | 171315 | 1972 AE | 32807 | 33881  | -      | 66688  |
| 2004 PE | -      | -      | -      | -      | 1967 AE | -     | -      | -      | 54974  |
| 2004 AE | 82286  | 80445  | -      | 162731 | 1962 AE | -     | -      | -      | 51252  |
| 1999 PE | -      | -      | -      | -      | 1957 AE | -     | -      | -      | 87811  |

Number of Electors

Note : AE : Assembly Election, PE : Assembly Segment of Parliamentary Election