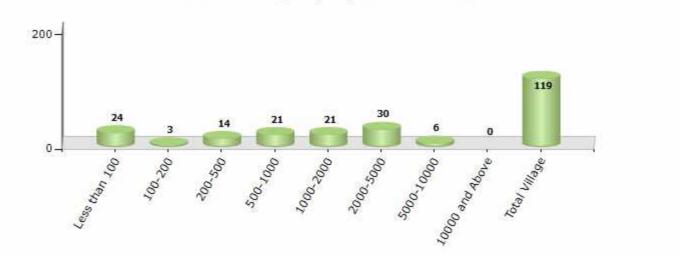

#### Number of Villages by Population Size - 2011

| t | Less<br>:han<br>100 | 100-<br>200 | 200-<br>500 | 500-<br>1000 | 1000-<br>2000 | 2000-<br>5000 | 5000-<br>10000 | 10000<br>and<br>Above | Total<br>Village |
|---|---------------------|-------------|-------------|--------------|---------------|---------------|----------------|-----------------------|------------------|
|   | 24                  | 3           | 14          | 21           | 21            | 30            | 6              | 0                     | 119              |

Number of Villages by Population Size - 2011