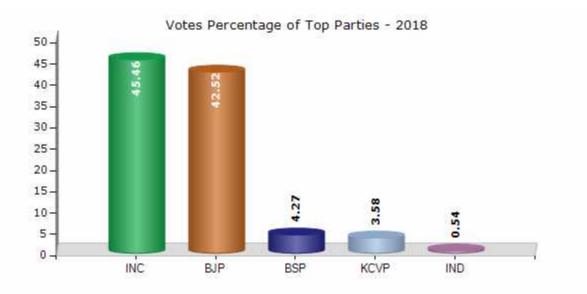

#### **Summary Result of Assembly Election - 2018**

| Candidate Name                     | Party   | Votes | Votes % |
|------------------------------------|---------|-------|---------|
| C Puttarangashetty                 | INC     | 75963 | 45.46   |
| K R Mallikarjunappa                | BJP     | 71050 | 42.52   |
| A M Mallikarjunaswamy (Alur Mallu) | BSP     | 7134  | 4.27    |
| Vatal Nagaraj                      | KCVP    | 5977  | 3.58    |
| M Honnuraiah                       | IND     | 904   | 0.54    |
| Narayanaswamy J                    | SJPL    | 556   | 0.33    |
| Rangaswamy                         | IND     | 552   | 0.33    |
| Suresha B N                        | IND     | 540   | 0.32    |
| Saraswathi M R                     | AIMEP   | 523   | 0.31    |
| Lawyer Chinnaswamy M               | IND     | 506   | 0.3     |
| M S Mallikarjun                    | IND     | 441   | 0.26    |
| Prasannakumar B                    | IND     | 360   | 0.22    |
| S Ganesh                           | BDBRAJP | 279   | 0.17    |
| Nagasundara D                      | BRPP    | 263   | 0.16    |
|                                    | NOTA    | 2063  | 1.23    |