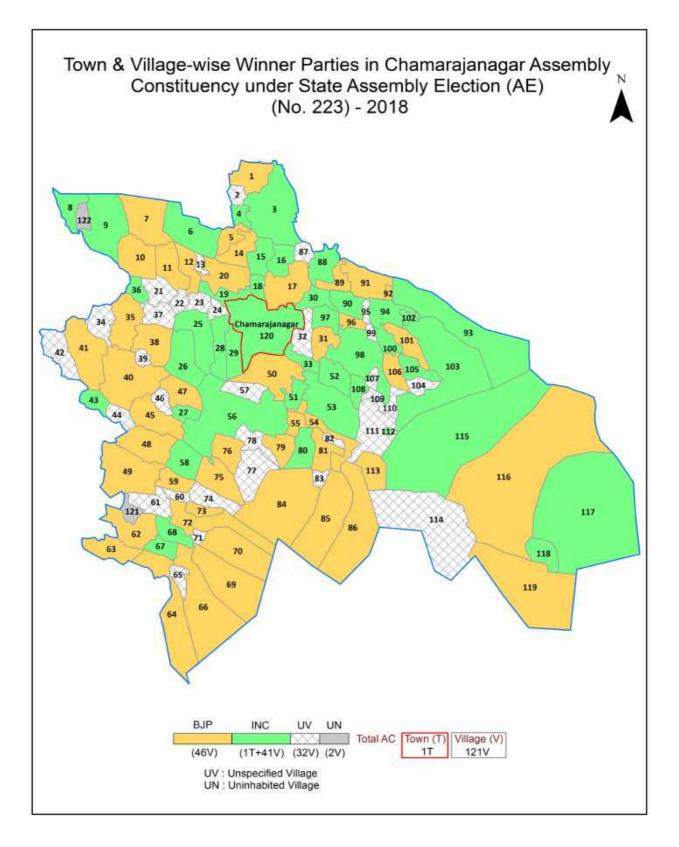

| 210-211  |
| 11  | Disclaimer                                                                                                                                                                                                                                                                                                                                                                                                                                                                | 212      |

#### **Location & Political Map**





#### **Administrative Setup**

#### List of Village Panchayat & Intermediate Panchayat (Block) Name - 2011

| Village Name         | Village Panchayat Name | Intermediate Panchayat<br>Name |
|----------------------|------------------------|--------------------------------|
| Nanjedevanapura      | Nanjedevanapura        | Chamarajanagar                 |
| Narasamangala        | Honnahalli             | Chamarajanagar                 |
| Punajanur            | Punajanur              | Chamarajanagar                 |
| Punajur State Forest | Punajanur              | Chamarajanagar                 |
| Puttanapura          | Nagavalli              | Chamarajanagar                 |
| Ramasamudra Rural    | -                      | Chamarajanagar                 |
| Sanegala             |