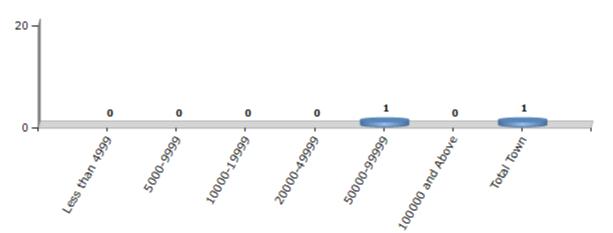

#### Number of Towns by Population Size - 2011

| Less than | 5000-9999 | 10000- | 20000- | 50000- | 100000 and | Total |
|-----------|-----------|--------|--------|--------|------------|-------|
| 4999      |           | 19999  | 49999  | 99999  | Above      | Town  |
| 0         | 0         | 0      | 0      | 1      | 0          | 1     |

Number of Towns by Population Size - 2011