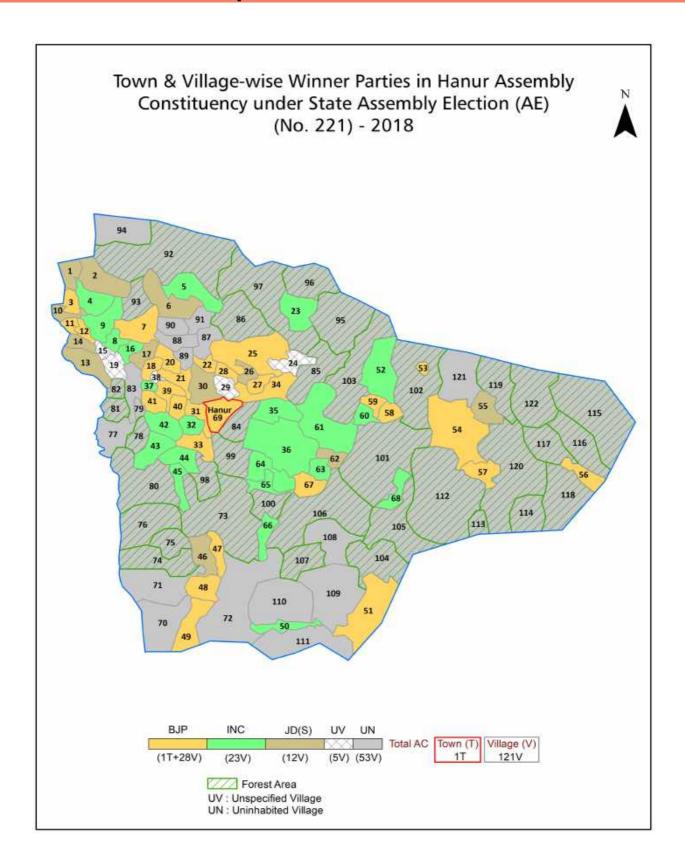

| 213-214  |  |  |  |
| 11  | Disclaimer                                                                                                                                                                                                                                                                                                                                                                                                                                              | 215      |  |  |  |

### **Location & Political Map**



#### **Administrative Setup**

#### List of Village Panchayat & Intermediate Panchayat (Block) Name - 2011

| Village Name       | Village Panchayat Name | Intermediate Panchayat<br>Name |
|--------------------|------------------------|--------------------------------|
| Ajjipura           | Ajjipura               | Kollegal                       |
| Alagumole          | Managalli              | Kollegal                       |
| Anapura            | Mangala                | Kollegal                       |
| Andipalya          | Lokkanahalli           | Kollegal                       |
| Arabigere-75       | Kurahatti Hosur        | Kollegal                       |
| Arabigere-85       | P.G.Palya              | Kollegal                       |
| Bandalli           | Bandalli