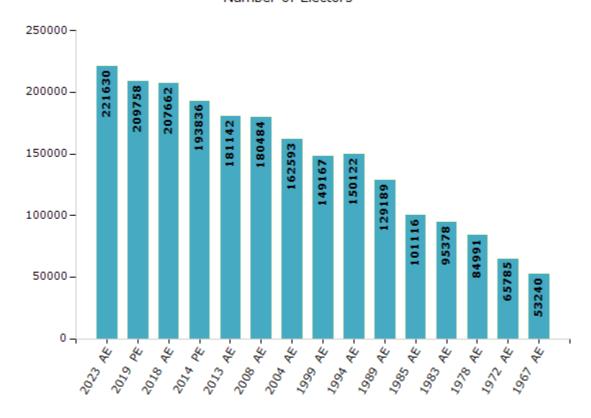

#### **Electors by Male & Female**

| Year    | Male   | Female | Others | Total  |
|---------|--------|--------|--------|--------|
| 2023 AE | 112033 | 109581 | 16     | 221630 |
| 2019 PE | 106527 | 103217 | 14     | 209758 |
| 2018 AE | 105697 | 101949 | 16     | 207662 |
| 2014 PE | 99469  | 94356  | 11     | 193836 |
| 2013 AE | 93207  | 87935  | 0      | 181142 |
| 2009 PE | -      | -      | -      | -      |
| 2008 AE | 91954  | 88530  | -      | 180484 |
| 2004 PE | -      | -      | -      | -      |
| 2004 AE | 82425  | 80168  | -      | 162593 |
| 1999 PE | -      | -      | -      | -      |

| Year    | Male  | Female | Others | Total  |
|---------|-------|--------|--------|--------|
| 1999 AE | 75810 | 73357  | -      | 149167 |
| 1994 AE | 77032 | 73090  | -      | 150122 |
| 1989 AE | 66553 | 62636  | -      | 129189 |
| 1985 AE | 51207 | 49909  | -      | 101116 |
| 1983 AE | 48552 | 46826  | -      | 95378  |
| 1978 AE | 43396 | 41595  | -      | 84991  |
| 1972 AE | 34326 | 31459  | -      | 65785  |
| 1967 AE | -     | -      | -      | 53240  |
| 1962 AE | -     | -      | -      | -      |
| 1957 AE | _     | _      | _      | _      |

#### Number of Electors

Note: AE: Assembly Election, PE: Assembly Segment of Parliamentary Election