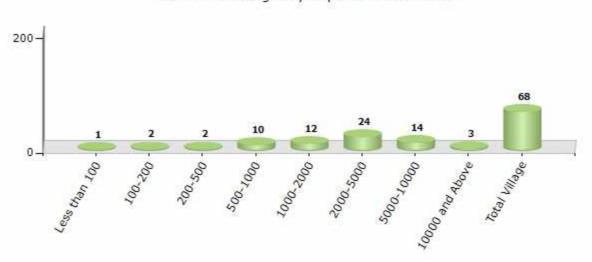

#### Number of Villages by Population Size - 2011

| Less<br>than<br>100 | 100-<br>200 | 200-<br>500 | 500-<br>1000 | 1000-<br>2000 | 2000-<br>5000 | 5000-<br>10000 | 10000<br>and<br>Above | Total<br>Village |
|---------------------|-------------|-------------|--------------|---------------|---------------|----------------|-----------------------|------------------|
| 1                   | 2           | 2           | 10           | 12            | 24            | 14             | 3                     | 68               |

Number of Villages by Population Size - 2011