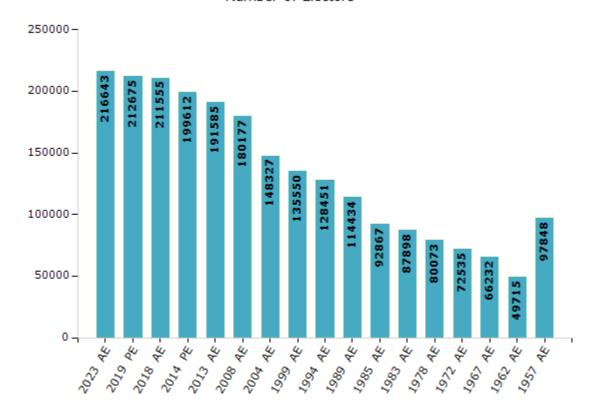

#### **Electors by Male & Female**

| Year    | Male   | Female | Others | Total  |
|---------|--------|--------|--------|--------|
| 2023 AE | 107019 | 109605 | 19     | 216643 |
| 2019 PE | 105443 | 107213 | 19     | 212675 |
| 2018 AE | 105162 | 106380 | 13     | 211555 |
| 2014 PE | 100685 | 98922  | 5      | 199612 |
| 2013 AE | 97047  | 94534  | 4      | 191585 |
| 2009 PE | -      | -      | -      | -      |
| 2008 AE | 92008  | 88169  | -      | 180177 |
| 2004 PE | -      | -      | -      | -      |
| 2004 AE | 75372  | 72955  | -      | 148327 |
| 1999 PE | -      | -      | -      | -      |

| Year    | Male  | Female | Others | Total  |
|---------|-------|--------|--------|--------|
| 1999 AE | 69310 | 66240  | -      | 135550 |
| 1994 AE | 65688 | 62763  | -      | 128451 |
| 1989 AE | 59908 | 54526  | -      | 114434 |
| 1985 AE | 48115 | 44752  | -      | 92867  |
| 1983 AE | 44940 | 42958  | -      | 87898  |
| 1978 AE | 40620 | 39453  | -      | 80073  |
| 1972 AE | 38338 | 34197  | -      | 72535  |
| 1967 AE | -     | -      | -      | 66232  |
| 1962 AE | -     | -      | -      | 49715  |
| 1957 AE | -     | -      | -      | 97848  |

#### Number of Electors

**Note :** AE : Assembly Election, PE : Assembly Segment of Parliamentary Election