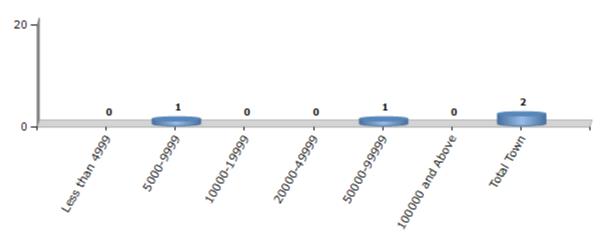

#### **Number of Towns by Population Size - 2011**

| Less than<br>4999 | 5000-9999 | 10000-<br>19999 | 20000-<br>49999 | 50000-<br>99999 | 100000 and<br>Above | Total<br>Town |
|-------------------|-----------|-----------------|-----------------|-----------------|---------------------|---------------|
| 0                 | 1         | 0               | 0               | 1               | 0                   | 2             |

Number of Towns by Population Size - 2011