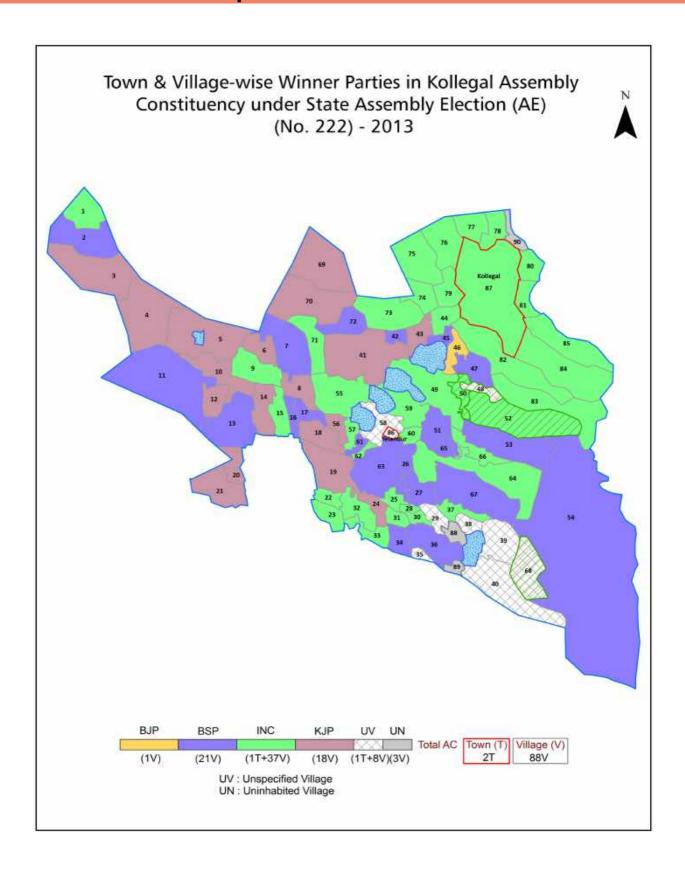

| 208-209  |  |  |  |
| 11  | Disclaimer                                                                                                                                                                                                                                                                                                                                                                                                                                                                               | 210      |  |  |  |

### **Location & Political Map**



#### **Administrative Setup**

#### List of Village Panchayat & Intermediate Panchayat (Block) Name - 2011

| Village Name         | Village Panchayat Name | Intermediate Panchayat<br>Name |
|----------------------|------------------------|--------------------------------|
| A.Devarahalli        | Gowdahalli             | Yelandur                       |
| Agara                | Agara                  | Yelandur                       |
| Alahalli             | Tagarapura             | Kollegal                       |
| Aldur                | Navilur                | Chamarajanagar                 |
| Alkereagrahara       | Gowdahalli             | Yelandur                       |
| Ambale               | Ambale                 | Yelandur                       |
| Arepalya             | H