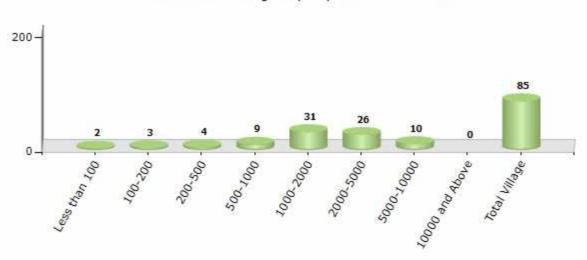

#### **Number of Villages by Population Size - 2011**

| Less<br>than<br>100 | 100-<br>200 | 200-<br>500 | 500-<br>1000 | 1000-<br>2000 | 2000-<br>5000 | 5000-<br>10000 | 10000<br>and<br>Above | Total<br>Village |
|---------------------|-------------|-------------|--------------|---------------|---------------|----------------|-----------------------|------------------|
| 2                   | 3           | 4           | 9            | 31            | 26            | 10             | 0                     | 85               |