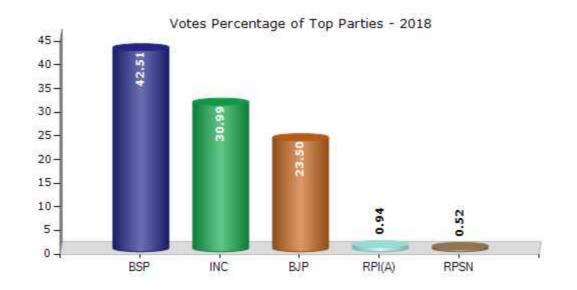

#### **Summary Result of Assembly Election - 2018**

| Candidate Name       | Party  | Votes | Votes % |
|----------------------|--------|-------|---------|
| N. Mahesh            | BSP    | 71792 | 42.51   |
| A.R. Krishna Murthy  | INC    | 52338 | 30.99   |
| G.N. Nanjunda Swamy  | ВЈР    | 39690 | 23.5    |
| Chikkasavaka. S      | RPI(A) | 1591  | 0.94    |
| Ningaraj. G          | RPSN   | 871   | 0.52    |
| Lakshmi Jayashankara | AIMEP  | 643   | 0.38    |
| Nagarathna. M        | IND    | 422   | 0.25    |
|                      | NOTA   | 1524  | 0.9     |