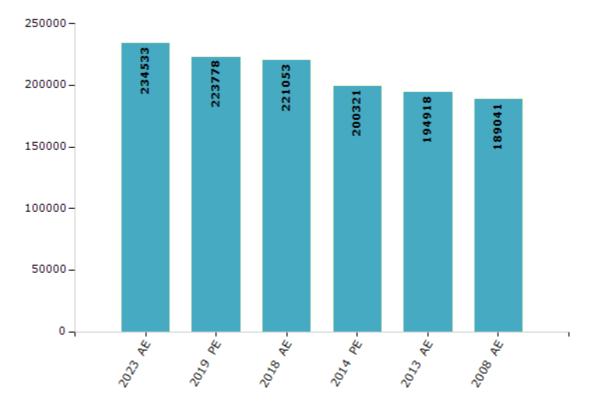

#### **Electors by Male & Female**

| Year    | Male   | Female | Others | Total  | Year    | Male | Female | Others | Total |
|---------|--------|--------|--------|--------|---------|------|--------|--------|-------|
| 2023 AE | 117153 | 117367 | 13     | 234533 | 1999 AE | -    | -      | -      | -     |
| 2019 PE | 112999 | 110760 | 19     | 223778 | 1994 AE | -    | -      | -      | -     |
| 2018 AE | 111983 | 109052 | 18     | 221053 | 1989 AE | -    | -      | -      | -     |
| 2014 PE | 102946 | 97368  | 7      | 200321 | 1985 AE | -    | -      | -      | -     |
| 2013 AE | 100313 | 94602  | 3      | 194918 | 1983 AE | -    | -      | -      | -     |
| 2009 PE | -      | -      | -      | -      | 1978 AE | -    | -      | -      | -     |
| 2008 AE | 96493  | 92548  | -      | 189041 | 1972 AE | -    | -      | -      | -     |
| 2004 PE | -      | -      | -      | -      | 1967 AE | -    | -      | -      | -     |
| 2004 AE | -      | -      | -      | -      | 1962 AE | -    | -      | -      | -     |
| 1999 PE | -      | -      | -      | -      | 1957 AE | -    | -      | -      | -     |

Number of Electors

Note : AE : Assembly Election, PE : Assembly Segment of Parliamentary Election