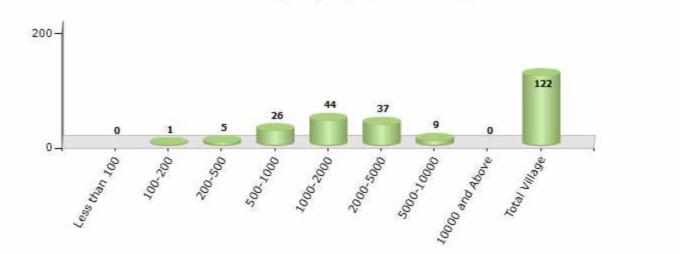

## Number of Villages by Population Size - 2011

|   | Less<br>than<br>100 | 100-<br>200 | 200-<br>500 | 500-<br>1000 | 1000-<br>2000 | 2000-<br>5000 | 5000-<br>10000 | 10000<br>and<br>Above | Total<br>Village |
|---|---------------------|-------------|-------------|--------------|---------------|---------------|----------------|-----------------------|------------------|
| _ | 0                   | 1           | 5           | 26           | 44            | 37            | 9              | 0                     | 122              |

Number of Villages by Population Size - 2011