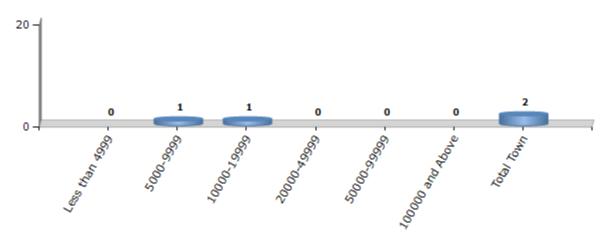

### Number of Towns by Population Size - 2011

| Less than | 5000-9999 | 10000- | 20000- | 50000- | 100000 and | Total |
|-----------|-----------|--------|--------|--------|------------|-------|
| 4999      |           | 19999  | 49999  | 99999  | Above      | Town  |
| 0         | 1         | 1      | 0      | 0      | 0          | 2     |

Number of Towns by Population Size - 2011