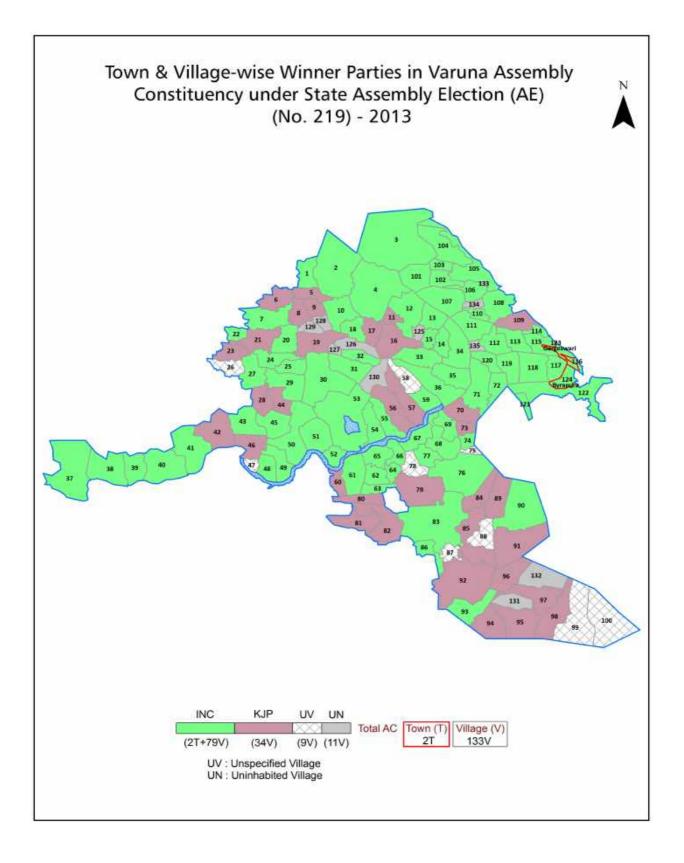

| 190-191  |
| 11  | Disclaimer                                                                                                                                                                                                                                                                                                                                                                                                                                                                                                   | 192      |

# **Location & Political Map**







# **Administrative Setup**

# List of Village Panchayat & Intermediate Panchayat (Block) Name - 2011

| Village Name       | Village Panchayat Name | Intermediate Panchayat<br>Name |
|--------------------|------------------------|--------------------------------|
| Adakanahalli       | Thandavapura           | Nanjangud                      |
| Agasthapura        | Hosakote               | Tirumakudal - Narsipur         |
| Alaganchi          | Mallupura              | Nanjangud                      |
| Alambur            | Horalavadi             | Nanjangud                      |
| Alathur            | Hosakote               | Nanjangud                      |
| Algodu             | Algodu                 | Tirumakudal - Narsipur         |
| Ayarahalli         | Devalapura