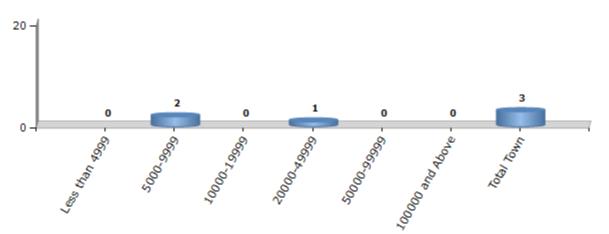

#### Number of Towns by Population Size - 2011

| Less than | 5000-9999 | 10000- | 20000- | 50000- | 100000 and | Total |
|-----------|-----------|--------|--------|--------|------------|-------|
| 4999      |           | 19999  | 49999  | 99999  | Above      | Town  |
| 0         | 2         | 0      | 1      | 0      | 0          | 3     |

Number of Towns by Population Size - 2011