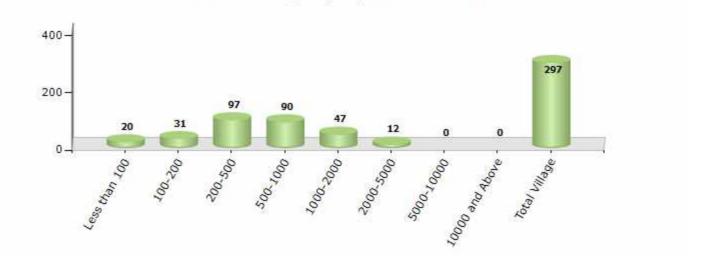

#### Number of Villages by Population Size - 2011

| Less<br>than<br>100 | 100-<br>200 | 200-<br>500 | 500-<br>1000 | 1000-<br>2000 | 2000-<br>5000 | 5000-<br>10000 | 10000<br>and<br>Above | Total<br>Village |
|---------------------|-------------|-------------|--------------|---------------|---------------|----------------|-----------------------|------------------|
| 20                  | 31          | 97          | 90           | 47            | 12            | 0              | 0                     | 297              |

Number of Villages by Population Size - 2011