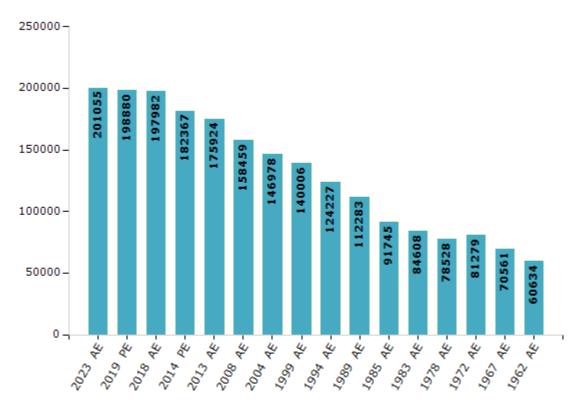

#### **Electors by Male & Female**

| Year    | Male  | Female | Others | Total  | Year    | Male  | Female | Others | Total  |
|---------|-------|--------|--------|--------|---------|-------|--------|--------|--------|
| 2023 AE | 99657 | 101369 | 29     | 201055 | 1999 AE | 70531 | 69475  | -      | 140006 |
| 2019 PE | 98740 | 100107 | 33     | 198880 | 1994 AE | 63156 | 61071  | -      | 124227 |
| 2018 AE | 98586 | 99372  | 24     | 197982 | 1989 AE | 58215 | 54068  | -      | 112283 |
| 2014 PE | 91675 | 90684  | 8      | 182367 | 1985 AE | 46105 | 45640  | -      | 91745  |
| 2013 AE | 88598 | 87319  | 7      | 175924 | 1983 AE | 42683 | 41925  | -      | 84608  |
| 2009 PE | -     | -      | -      | -      | 1978 AE | 39943 | 38585  | -      | 78528  |
| 2008 AE | 79505 | 78954  | -      | 158459 | 1972 AE | 42692 | 38587  | -      | 81279  |
| 2004 PE | -     | -      | -      | -      | 1967 AE | -     | -      | -      | 70561  |
| 2004 AE | 73912 | 73066  | -      | 146978 | 1962 AE | -     | -      | -      | 60634  |
| 1999 PE | -     | -      | -      | -      | 1957 AE | -     | -      | -      | -      |

Number of Electors

Note : AE : Assembly Election, PE : Assembly Segment of Parliamentary Election