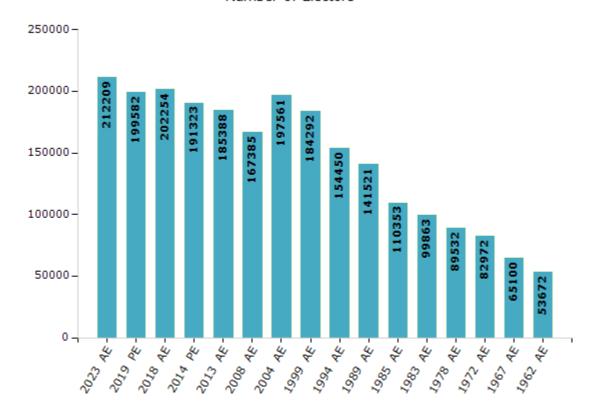

#### **Electors by Male & Female**

| Year    | Male   | Female | Others | Total  |
|---------|--------|--------|--------|--------|
| 2023 AE | 105544 | 106646 | 19     | 212209 |
| 2019 PE | 100627 | 98936  | 19     | 199582 |
| 2018 AE | 101679 | 100557 | 18     | 202254 |
| 2014 PE | 96983  | 94328  | 12     | 191323 |
| 2013 AE | 94292  | 91084  | 12     | 185388 |
| 2009 PE | -      | -      | -      | -      |
| 2008 AE | 85286  | 82099  | -      | 167385 |
| 2004 PE | -      | -      | -      | -      |
| 2004 AE | 101093 | 96468  | -      | 197561 |
| 1999 PE | -      | -      | -      | -      |

| Year    | Male    | Female | Others | Total  |
|---------|---------|--------|--------|--------|
| 1999 AI | E 93546 | 90746  | -      | 184292 |
| 1994 AI | E 78502 | 75948  | -      | 154450 |
| 1989 AI | E 72006 | 69515  | -      | 141521 |
| 1985 AI | E 56490 | 53863  | -      | 110353 |
| 1983 AI | E 51004 | 48859  | -      | 99863  |
| 1978 AI | E 45857 | 43675  | -      | 89532  |
| 1972 AI | E 43258 | 39714  | -      | 82972  |
| 1967 AI | E -     | -      | -      | 65100  |
| 1962 AI | E -     | -      | -      | 53672  |
| 1957 AI | F -     | _      | _      | _      |

#### Number of Electors

**Note:** AE: Assembly Election, PE: Assembly Segment of Parliamentary Election