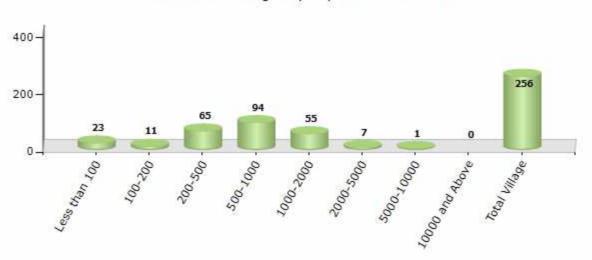

#### **Number of Villages by Population Size - 2011**

| Less<br>than<br>100 | 100- | 200-<br>500 | 500-<br>1000 | 1000-<br>2000 | 2000-<br>5000 | 5000-<br>10000 | 10000<br>and<br>Above | Total<br>Village |
|---------------------|------|-------------|--------------|---------------|---------------|----------------|-----------------------|------------------|
| 23                  | 11   | 65          | 94           | 55            | 7             | 1              | 0                     | 256              |