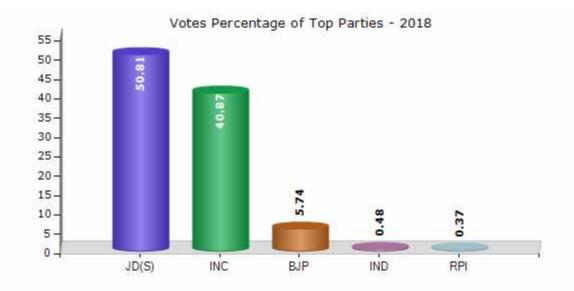

#### **Summary Result of Assembly Election - 2018**

| Candidate Name        | Party | Votes | Votes % |
|-----------------------|-------|-------|---------|
| Narayanaswamy L N     | JD(S) | 86966 | 50.81   |
| Venkataswamy          | INC   | 69956 | 40.87   |
| K Nagesh              | ВЈР   | 9820  | 5.74    |
| Srinivas M Sannidhi   | IND   | 821   | 0.48    |
| Indiramma B V         | RPI   | 625   | 0.37    |
| B Ramachandra         | IND   | 457   | 0.27    |
| Nagaraja              | APOI  | 311   | 0.18    |
| D.R.Narayanaswamy     | IND   | 280   | 0.16    |
| Myathyu Muniyappa S M | IND   | 247   | 0.14    |
| K Ramachandrappa      | AIMEP | 194   | 0.11    |
| Nagaraju M            | RPSN  | 181   | 0.11    |
|                       | NOTA  | 1300  | 0.76    |