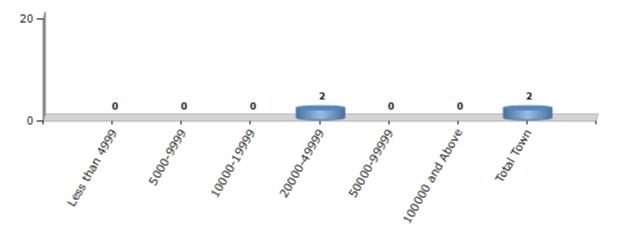

#### **Number of Towns by Population Size - 2011**

| Less than<br>4999 | 5000-9999 | 10000-<br>19999 | 20000-<br>49999 | 50000-<br>99999 | 100000 and<br>Above | Total<br>Town |
|-------------------|-----------|-----------------|-----------------|-----------------|---------------------|---------------|
| 0                 | 0         | 0               | 2               | 0               | 0                   | 2             |