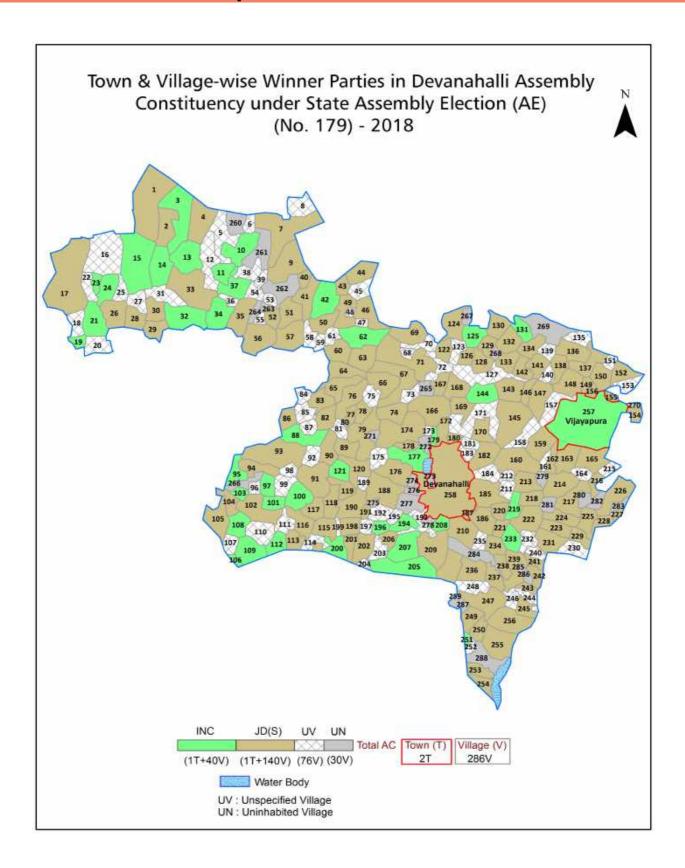

| 244-245  |  |  |  |  |
| 11  | Disclaimer                                                                                                                                                                                                                                                                                                                                                                                                                                              | 246      |  |  |  |  |

## **Location & Political Map**



## **Administrative Setup**

## List of Village Panchayat & Intermediate Panchayat (Block) Name - 2011

| Village Name                  | Village Panchayat Name     | Intermediate Panchayat<br>Name |
|-------------------------------|----------------------------|--------------------------------|
| Abachikkanahalli              | Avathi                     | Devanahalli                    |
| Acharlahalli                  | Heggadihalli               | Dod Ballapur                   |
| Agalakote                     | Channahalli                | Devanahalli                    |
| Akkalenahalli Mallena - Halli | Anneswara                  | Devanahalli                    |
| Allalasandra                  | Kantanakunte               | Dod Ballapur                   |
| Alurdoddanahalli